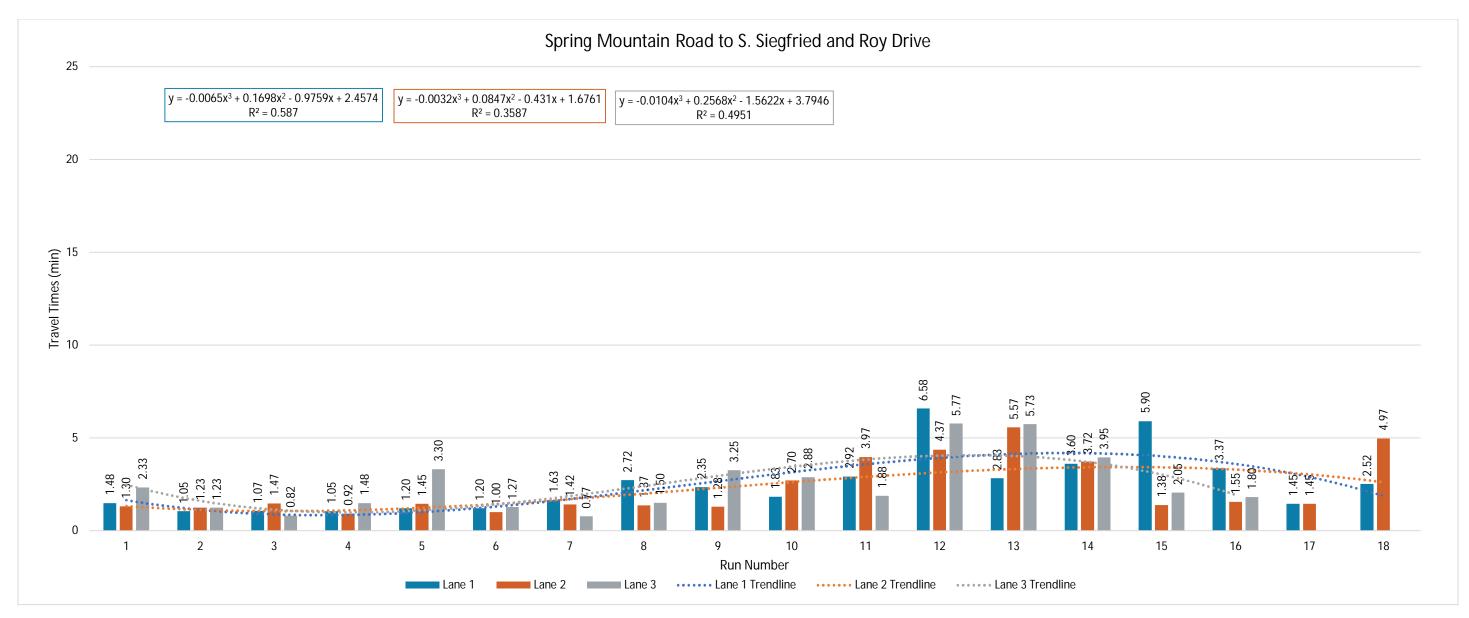

#### **Estimated Reach Curve**

The 17,700 person hours on the Strip is estimated to be distributed as outlined below, with significantly higher totals in evenings and lower totals in the early morning hours.