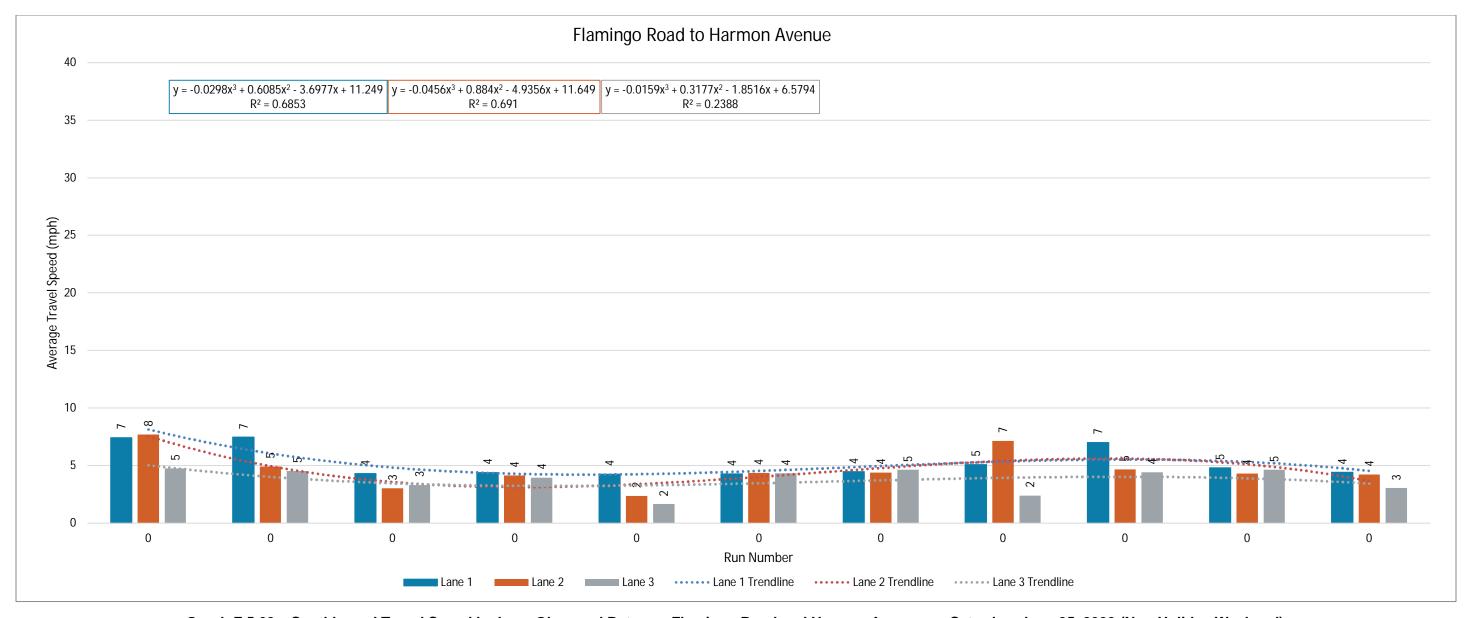

#### **Estimated Reach Curve**

The 17,700 person hours on the Strip is estimated to be distributed as outlined below, with significantly higher totals in evenings and lower totals in the early morning hours.