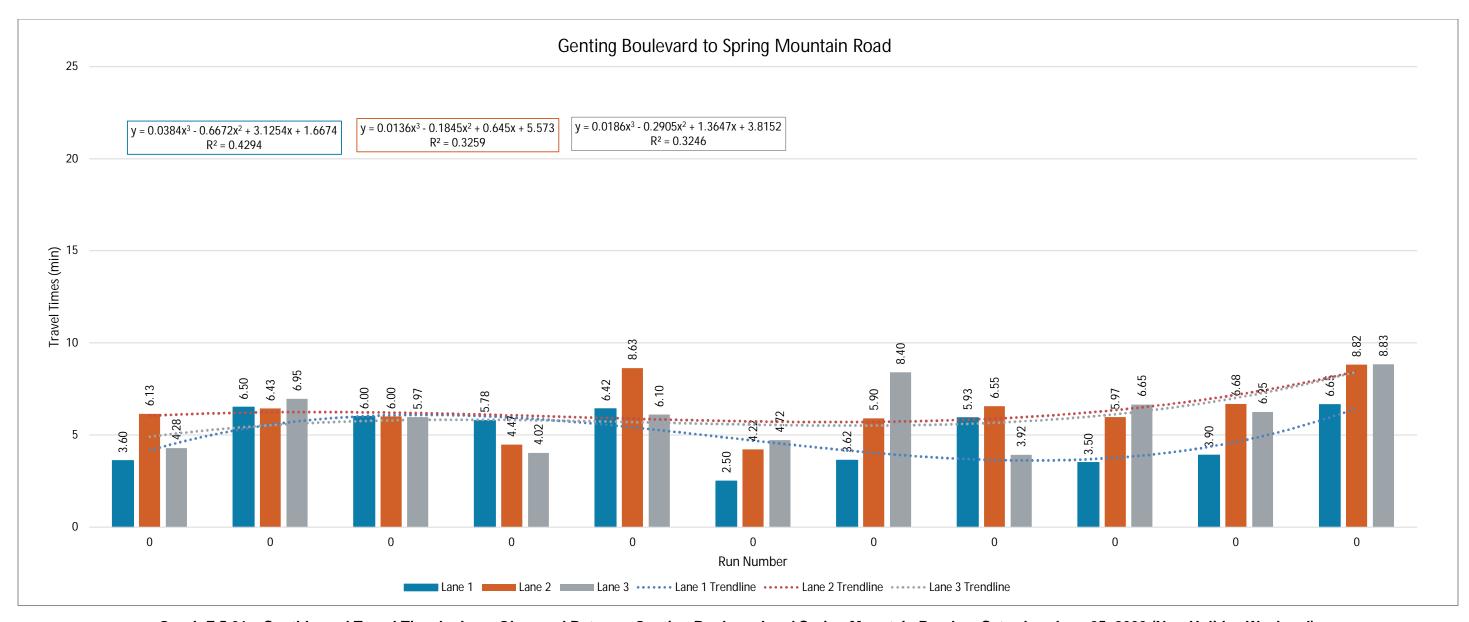

#### **Estimated Reach Curve**

The 17,700 person hours on the Strip is estimated to be distributed as outlined below, with significantly higher totals in evenings and lower totals in the early morning hours.