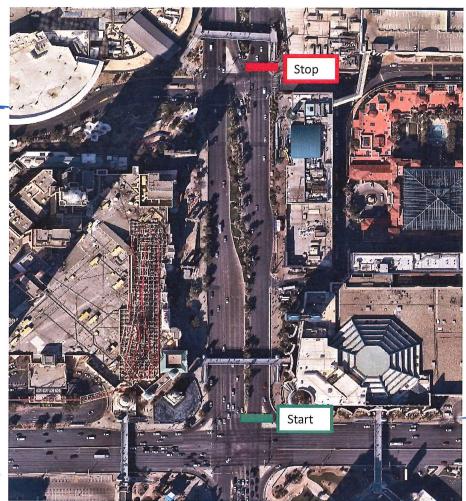

#### **Estimated Reach Curve**

The 17,700 person hours on the Strip is estimated to be distributed as outlined below, with significantly higher totals in evenings and lower totals in the early morning hours.