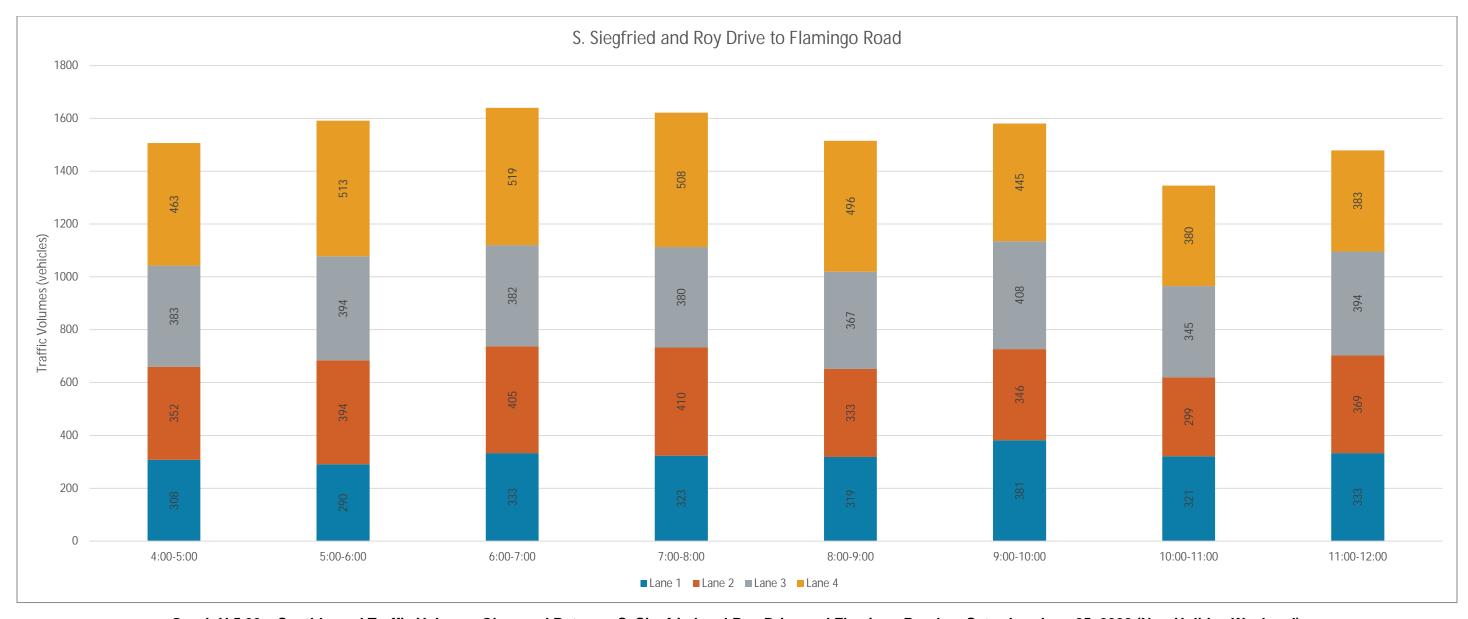

#### **Estimated Reach Curve**

The 17,700 person hours on the Strip is estimated to be distributed as outlined below, with significantly higher totals in evenings and lower totals in the early morning hours.