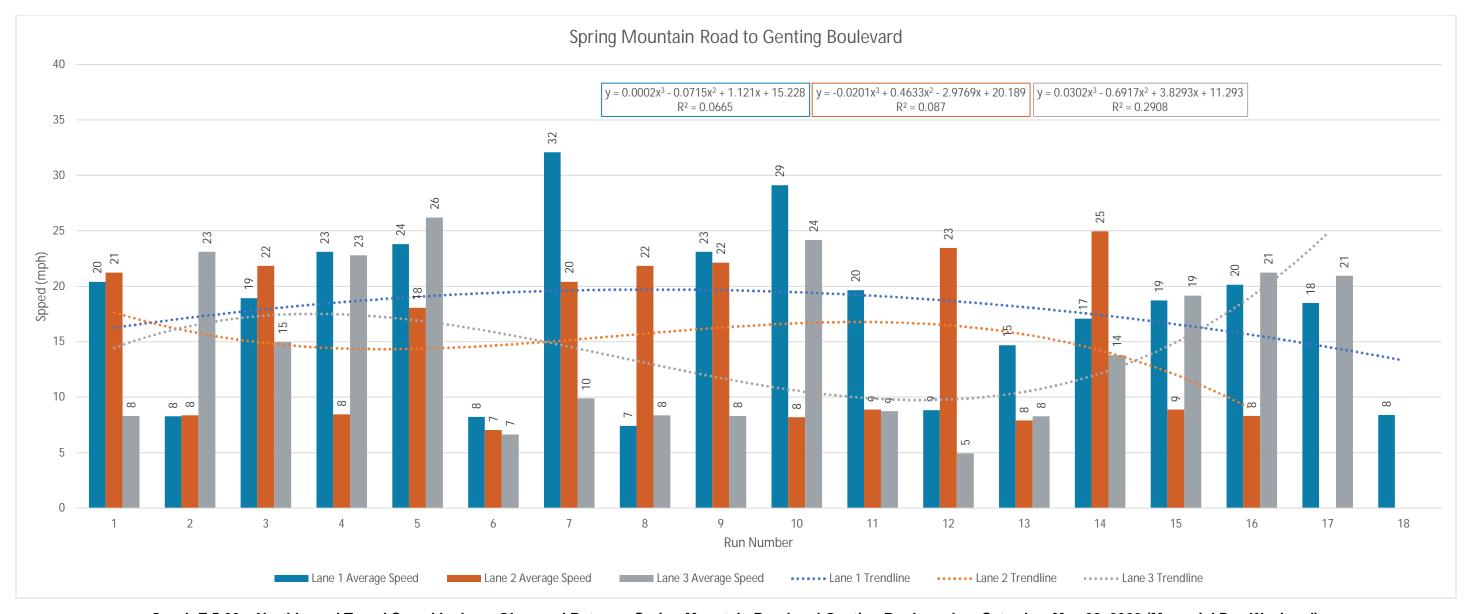

#### **Estimated Reach Curve**

The 17,700 person hours on the Strip is estimated to be distributed as outlined below, with significantly higher totals in evenings and lower totals in the early morning hours.