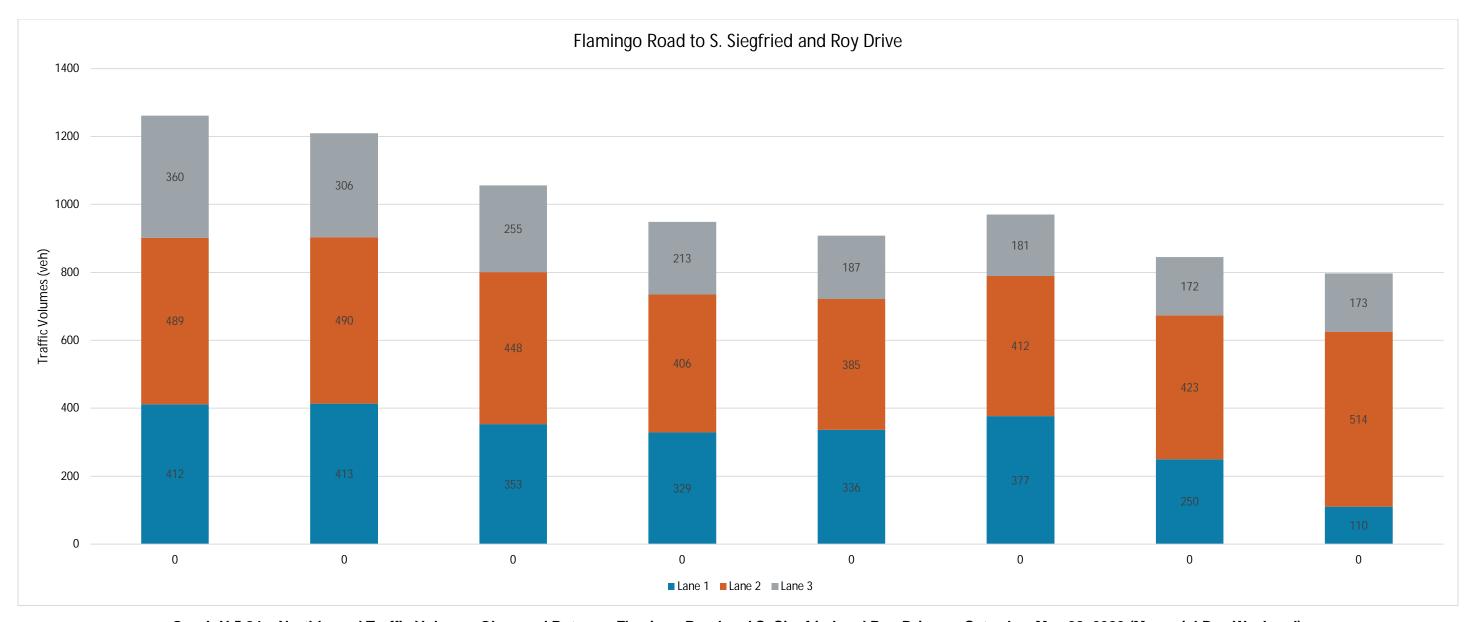

#### Time Spent Walking on the Las Vegas Strip

| Total Number of Las Vegas Visitors (a)                                               | 37,481,552 visitors |
|--------------------------------------------------------------------------------------|---------------------|
| Average Number of Hours Walking on the Las Vegas Strip (b)                           | 4.13 hours          |
| Total Number of Visitor Person Hours Spent Walking on the Las Vegas Strip            | 154,798,810 hours   |
| Average Number of Visitor Person Hours Spent Walking on the Las Vegas Strip Per Day  | 424,106 hours       |
| Average Number of Visitor Person Hours Spent Walking on the Las Vegas Strip Per Hour | 17,700 hours        |

#### **Estimated Reach Curve**

The 17,700 person hours on the Strip is estimated to be distributed as outlined below, with significantly higher totals in evenings and lower totals in the early morning hours.