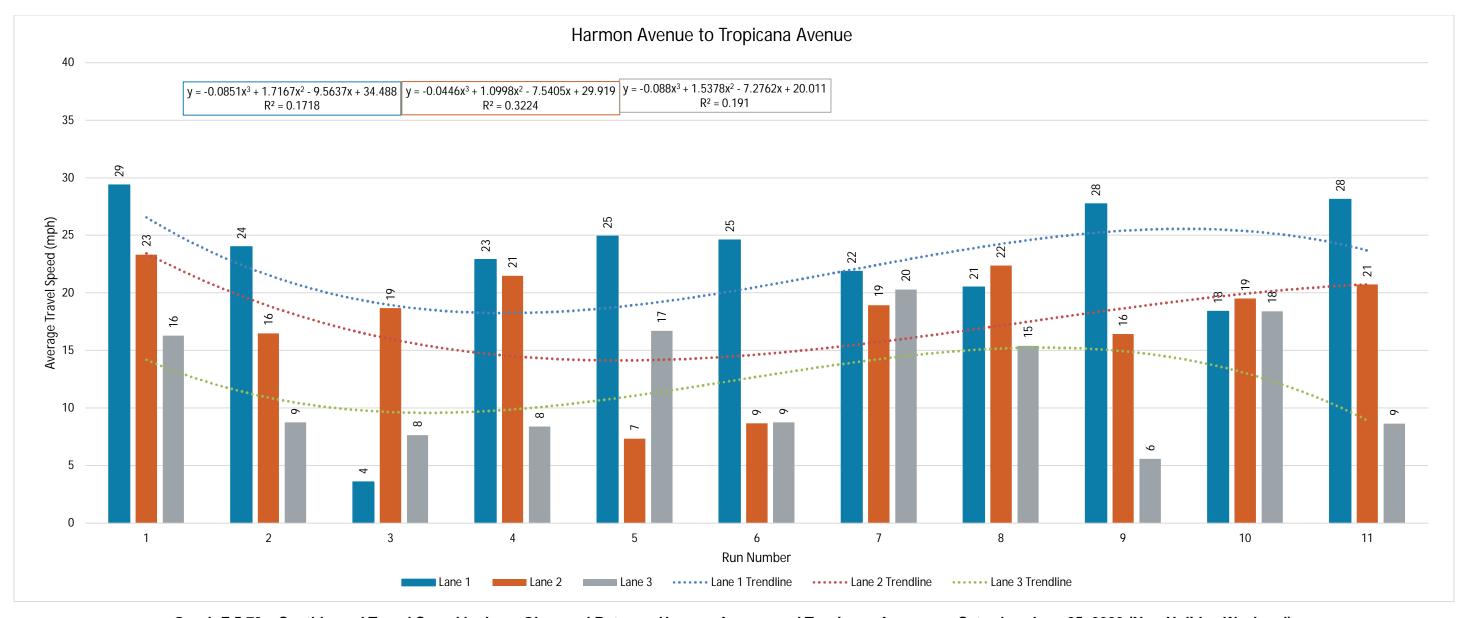

#### **Estimated Reach Curve**

The 17,700 person hours on the Strip is estimated to be distributed as outlined below, with significantly higher totals in evenings and lower totals in the early morning hours.