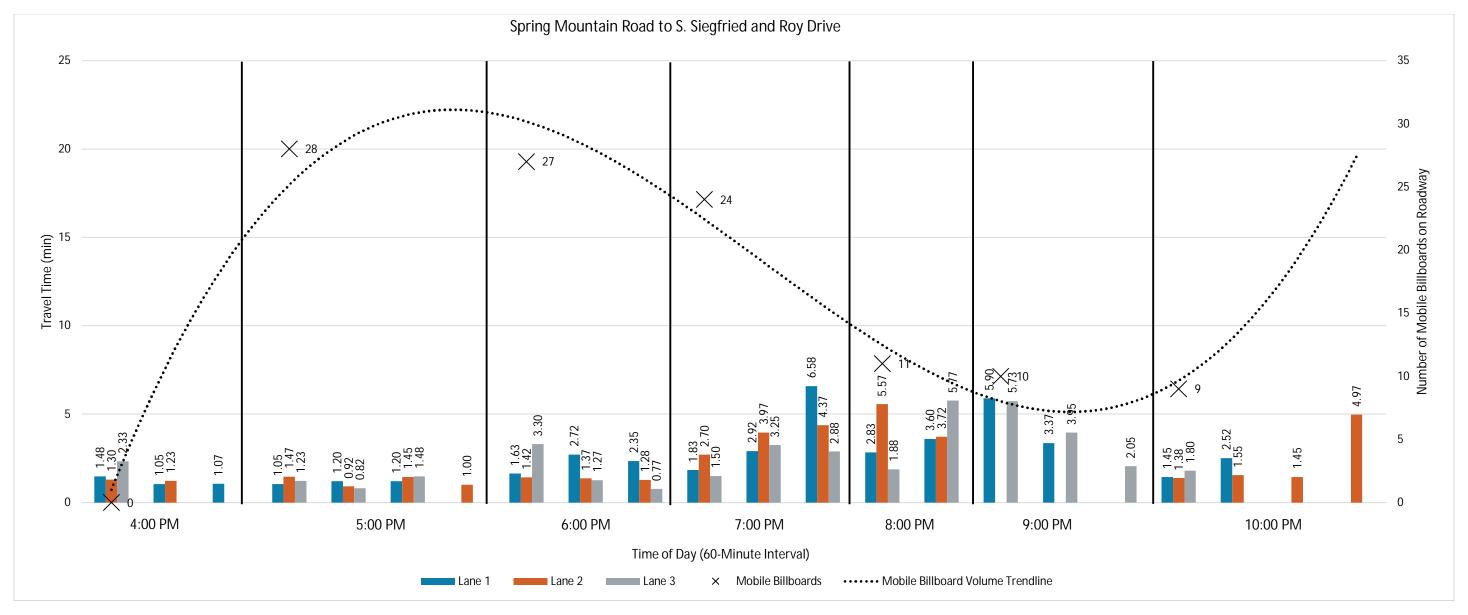

#### Reach

### How many visitors are potentially exposed to mobile billboard advertising?

- According the Las Vegas Convention and Visitors Authority ("LVCVA"), Las Vegas welcomed 37.5 million visitors in 2008.
- Based on the LVCVA's 2008 Visitor Profile Study and the independent survey conducted by GLS Research, the average visitor walks on the Las Vegas Strip for 4.1 hours and visits 6.2 properties while in Las Vegas.
- Stated otherwise, an average of 17,700 people are walking along the Las Vegas Strip at any given hour on any given day.
- During peak periods, total pedestrian traffic along the Las Vegas Strip is estimated to reach 41,200 people per hour.
- Adding to this reach are a significant share of hotel rooms and public venues also on the Las Vegas Strip, with larger forms of media having a competitive advantage reaching these consumers.
- In total, 18,700 visitors per day indicate that they can see advertising on the Las Vegas Strip from their hotel room.
- Combining these values suggest that the total potential impressions from visitors walking on the Las Vegas Strip and who can see advertising from their hotel room is estimated at 481,000 per day.

#### **Estimated Reach Curve**

The 17,700 person hours on the Strip is estimated to be distributed as outlined below, with significantly higher totals in evenings and lower totals in the early morning hours.