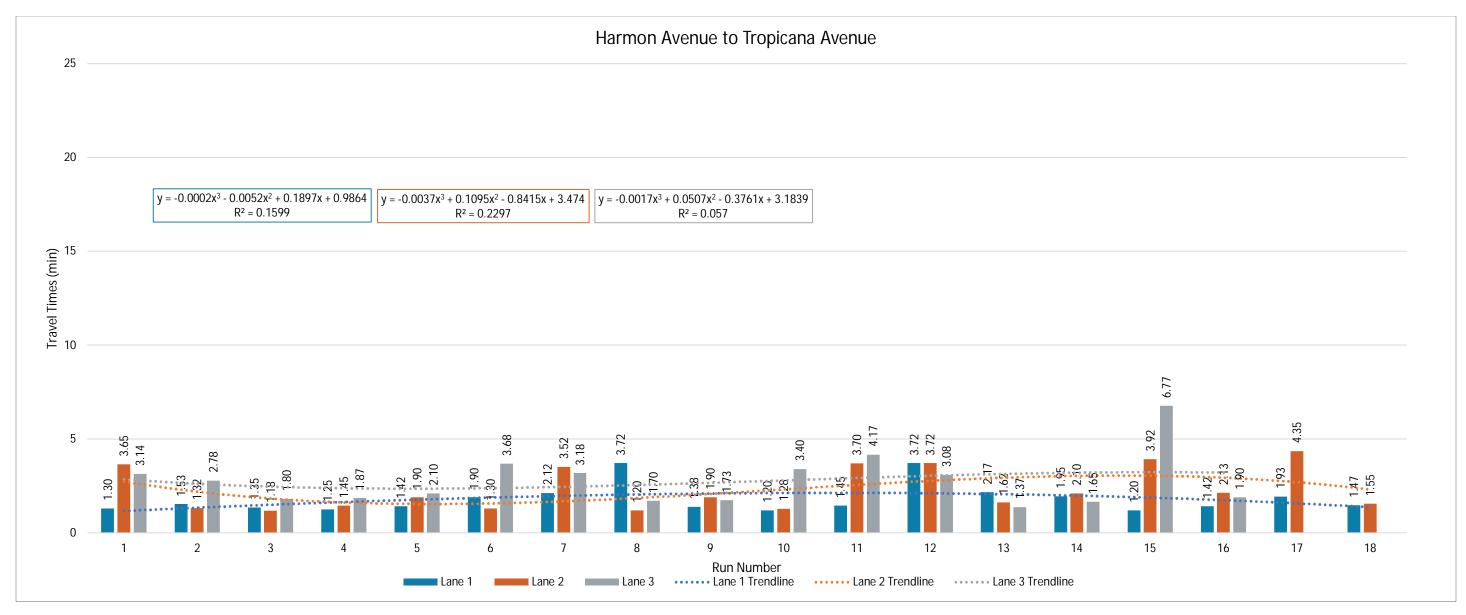

#### Reach

#### **Estimated Reach Curve**

The 17,700 person hours on the Strip is estimated to be distributed as outlined below, with significantly higher totals in evenings and lower totals in the early morning hours.