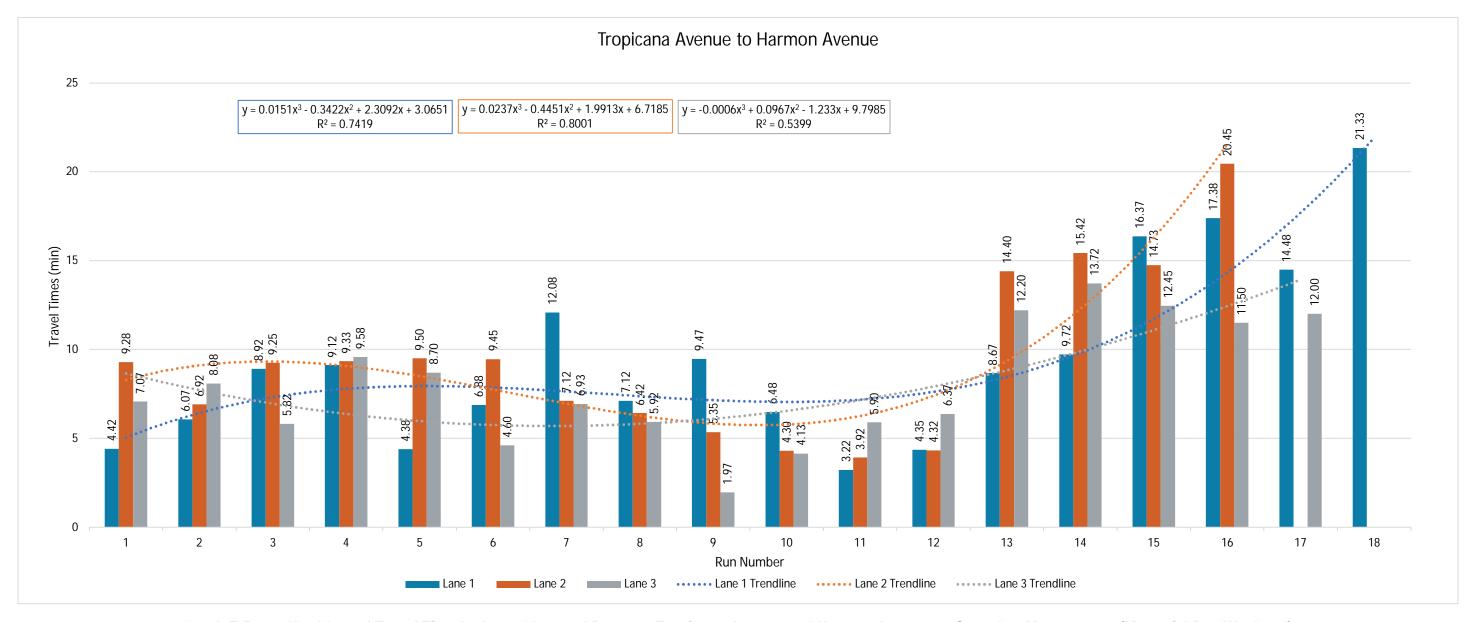

#### **Estimated Reach Curve**

The 17,700 person hours on the Strip is estimated to be distributed as outlined below, with significantly higher totals in evenings and lower totals in the early morning hours.