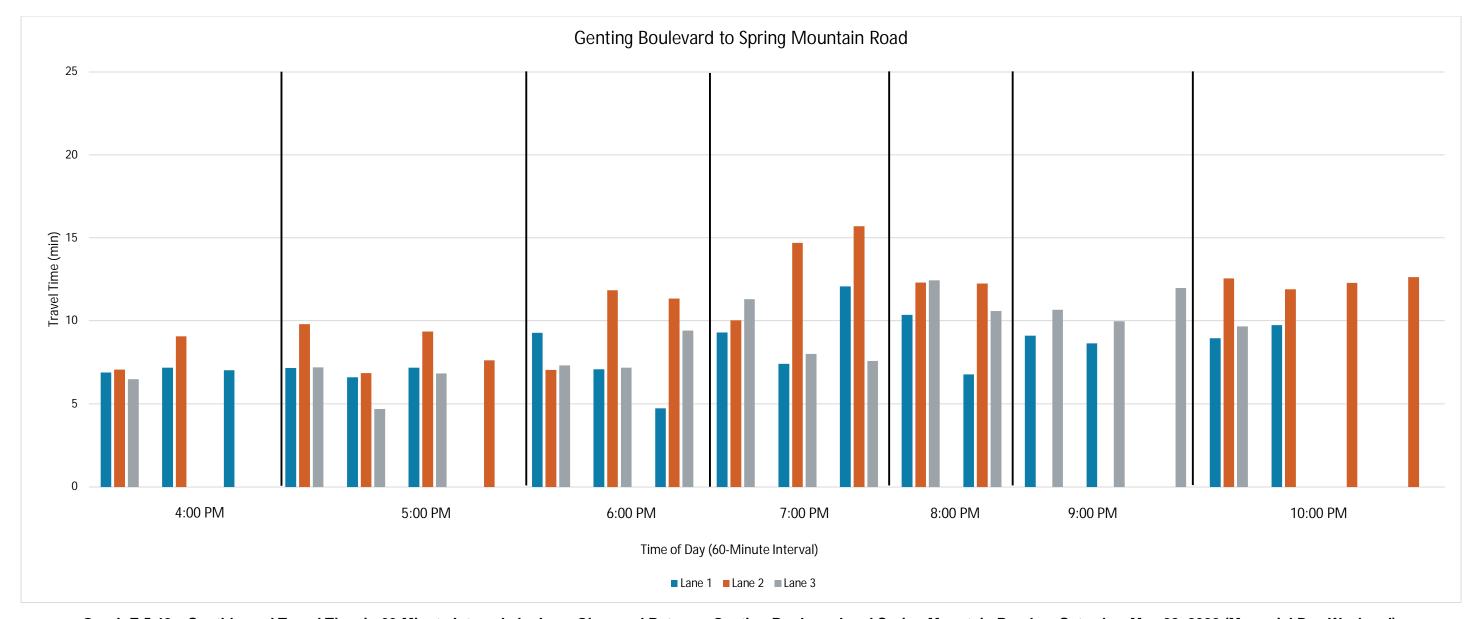

#### **Estimated Reach Curve**

The 17,700 person hours on the Strip is estimated to be distributed as outlined below, with significantly higher totals in evenings and lower totals in the early morning hours.