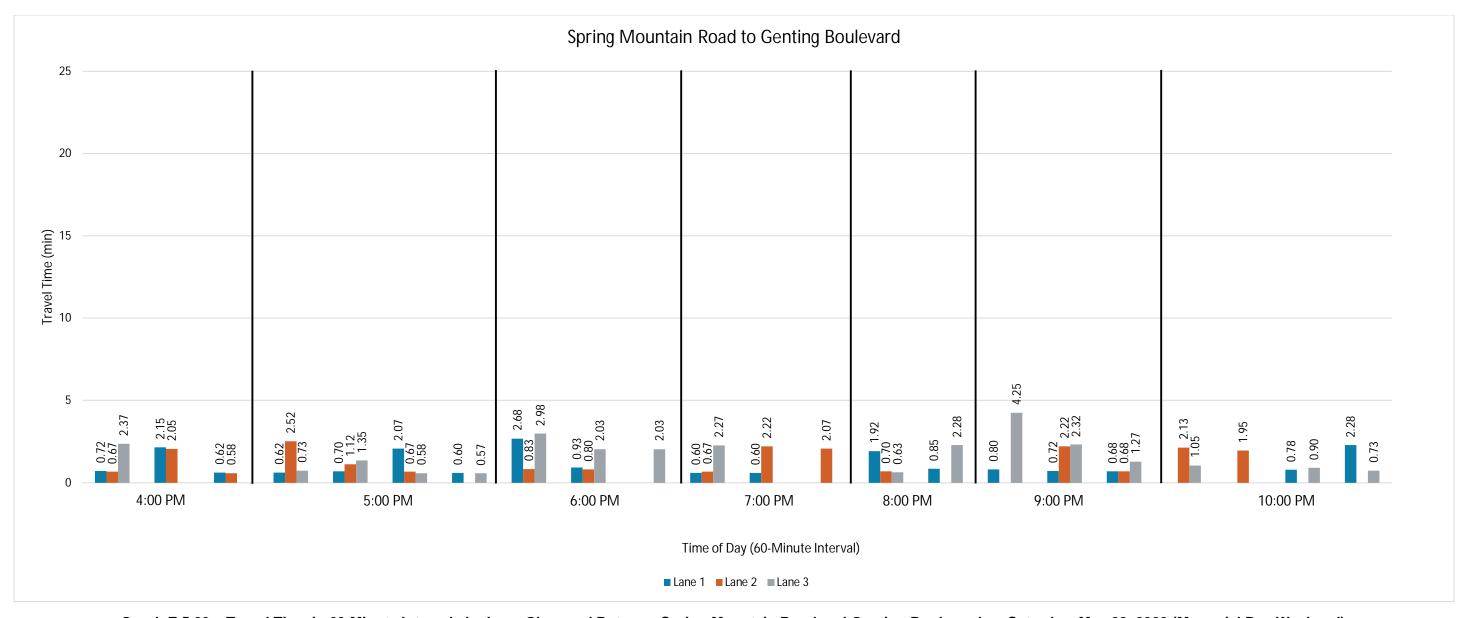

#### **Estimated Reach Curve**

The 17,700 person hours on the Strip is estimated to be distributed as outlined below, with significantly higher totals in evenings and lower totals in the early morning hours.