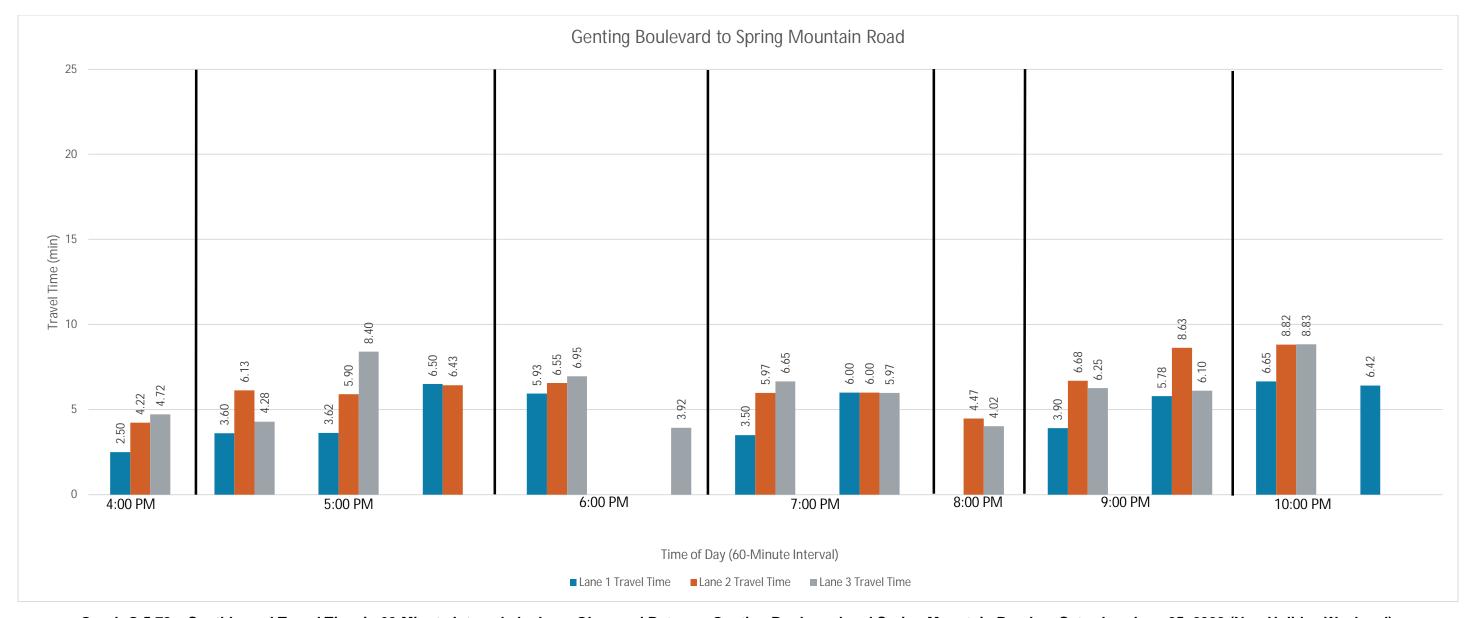

#### **Estimated Reach Curve**

The 17,700 person hours on the Strip is estimated to be distributed as outlined below, with significantly higher totals in evenings and lower totals in the early morning hours.