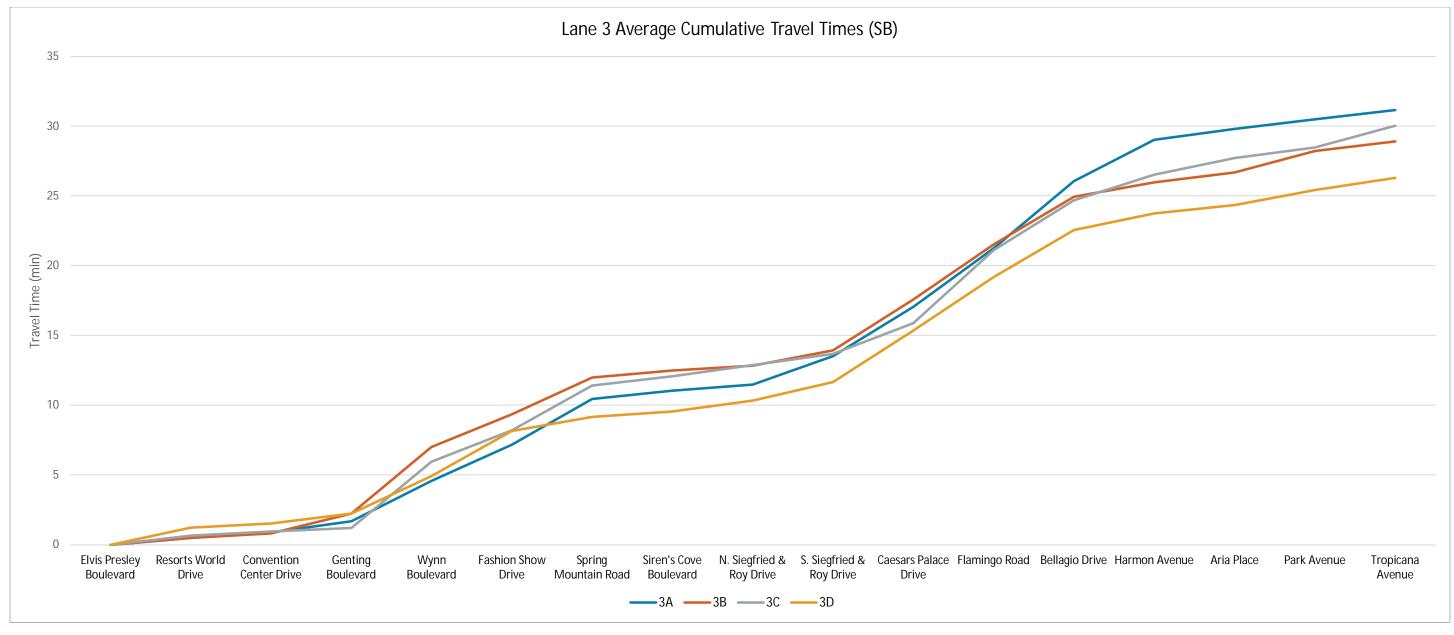

#### **Estimated Reach Curve**

The 17,700 person hours on the Strip is estimated to be distributed as outlined below, with significantly higher totals in evenings and lower totals in the early morning hours.