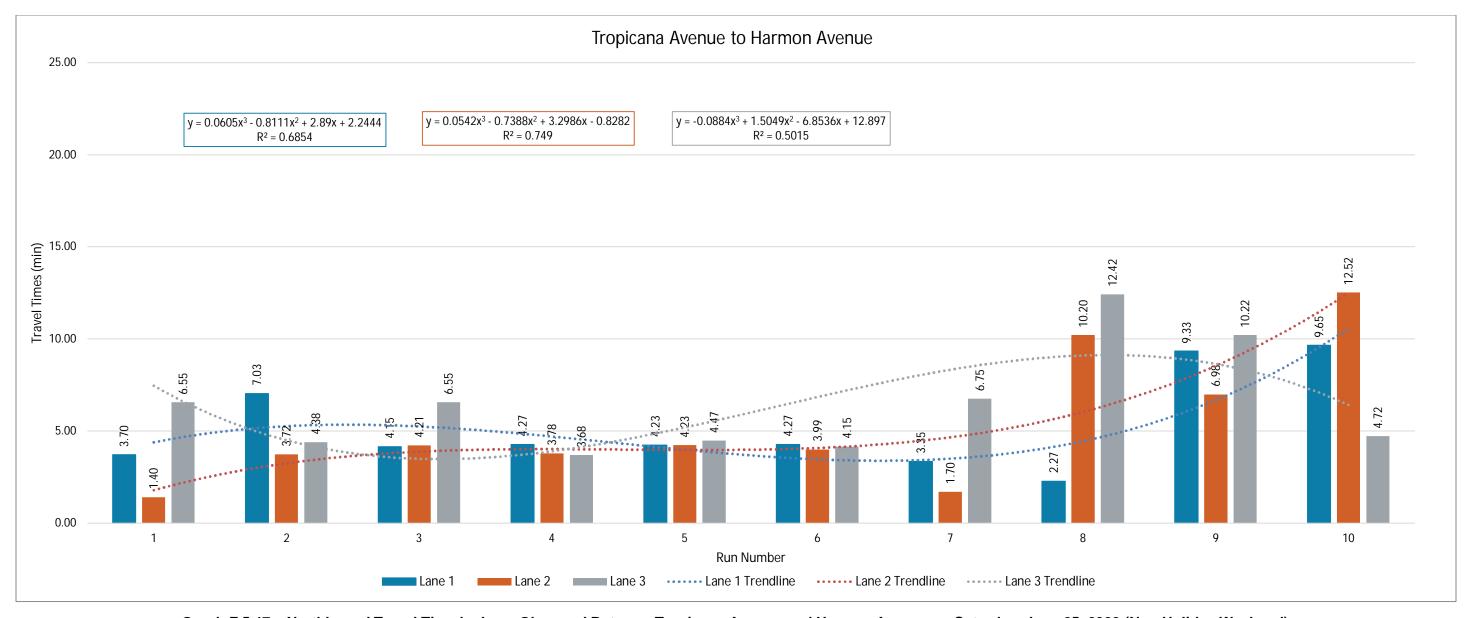

#### **Estimated Reach Curve**

The 17,700 person hours on the Strip is estimated to be distributed as outlined below, with significantly higher totals in evenings and lower totals in the early morning hours.