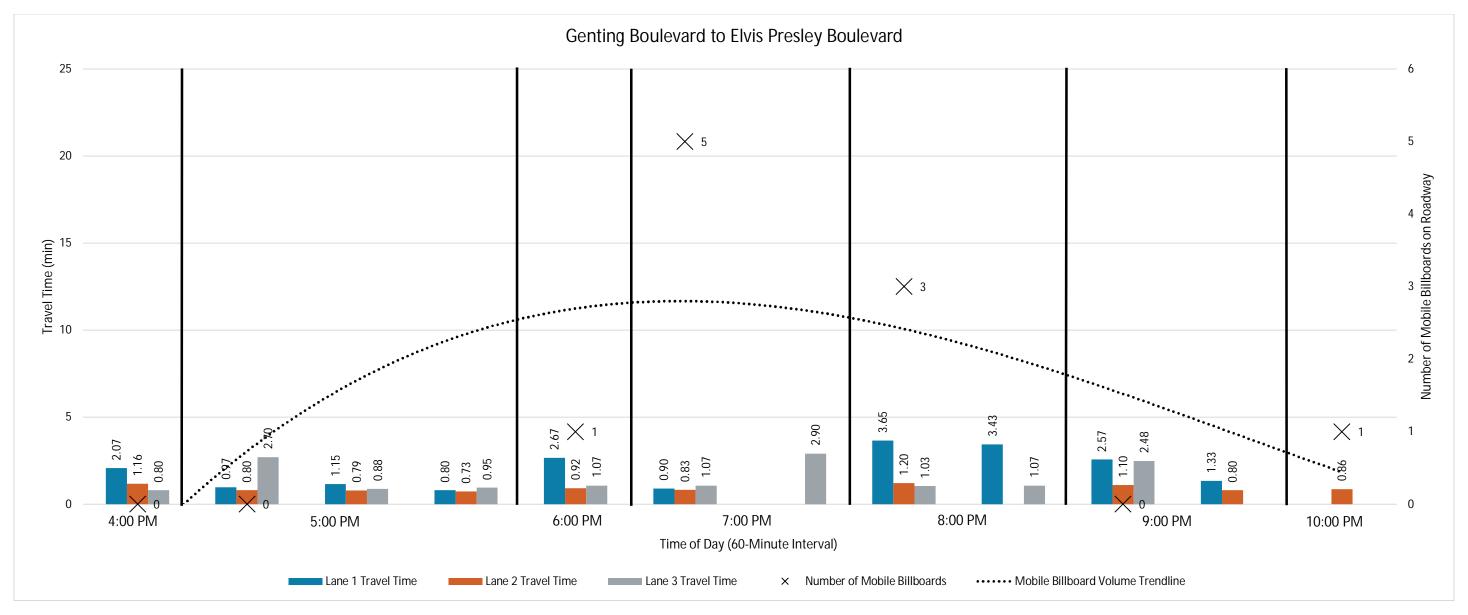

#### **Estimated Reach Curve**

The 17,700 person hours on the Strip is estimated to be distributed as outlined below, with significantly higher totals in evenings and lower totals in the early morning hours.