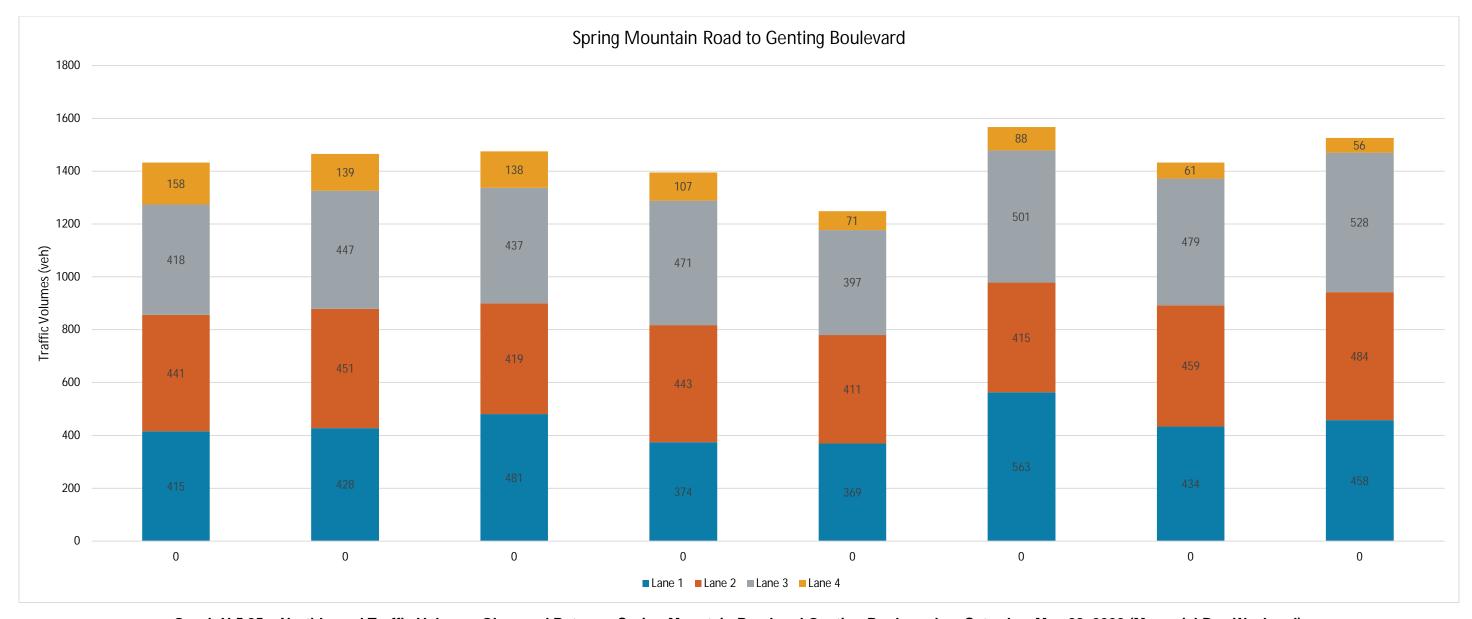

#### Time Spent Walking on the Las Vegas Strip

| Total Number of Las Vegas Visitors (a)                                               | 37,481,552 visitors |
|--------------------------------------------------------------------------------------|---------------------|
| Average Number of Hours Walking on the Las Vegas Strip (b)                           | 4.13 hours          |
| Total Number of Visitor Person Hours Spent Walking on the Las Vegas Strip            | 154,798,810 hours   |
| Average Number of Visitor Person Hours Spent Walking on the Las Vegas Strip Per Day  | 424,106 hours       |
| Average Number of Visitor Person Hours Spent Walking on the Las Vegas Strip Per Hour | 17,700 hours        |

#### **Estimated Reach Curve**

The 17,700 person hours on the Strip is estimated to be distributed as outlined below, with significantly higher totals in evenings and lower totals in the early morning hours.