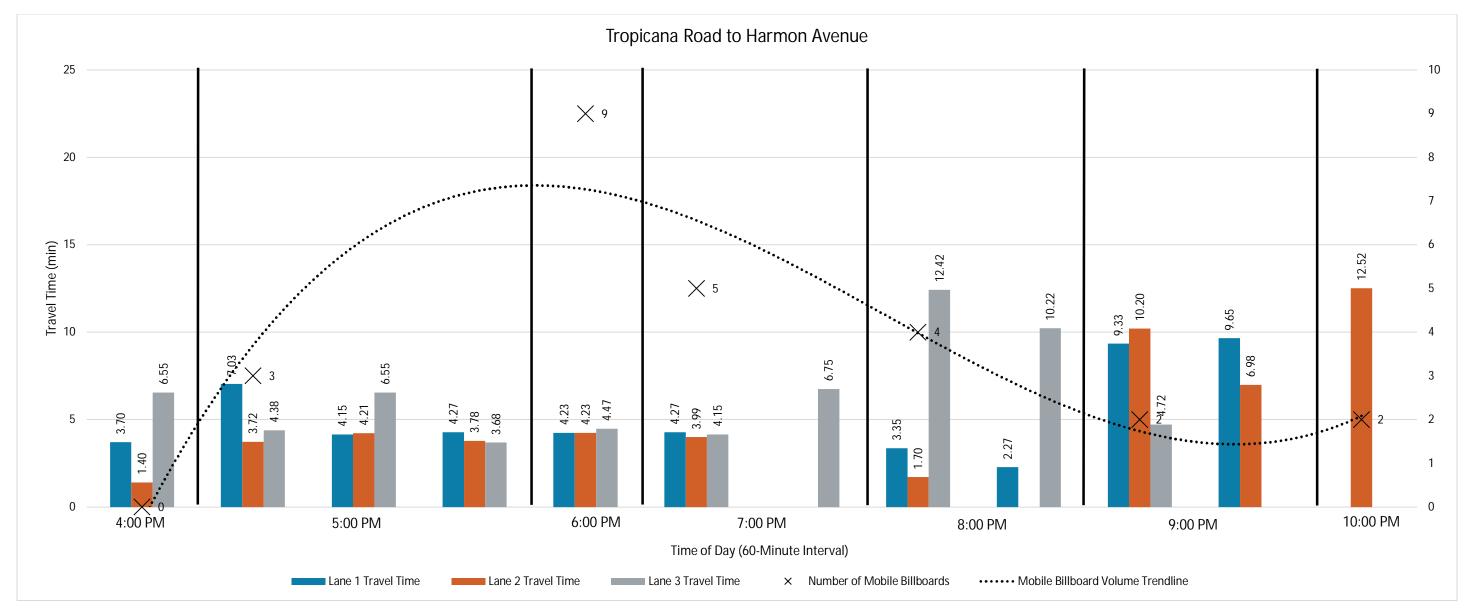

#### **Estimated Reach Curve**

The 17,700 person hours on the Strip is estimated to be distributed as outlined below, with significantly higher totals in evenings and lower totals in the early morning hours.