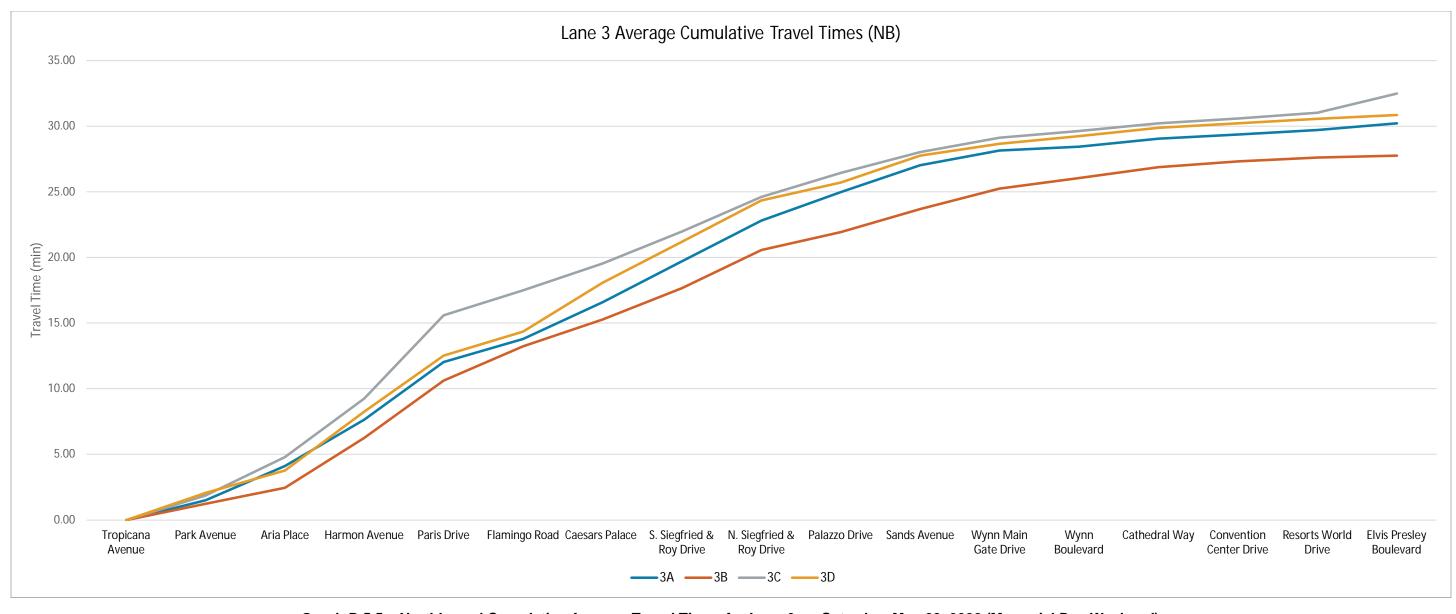

|

### **APPENDIX E**

**AVERAGE TRAVEL TIME BY SEGMENT** 

THURSDAY, MAY 19, 2022 (TYPICAL WEEKDAY) AND SATURDAY, MAY 28, 2022 (MEMORIAL DAY WEEKEND)





Note: A steeper line illustrates slower travel speeds within the study limits.

Graph D.5.1 – Northbound Cumulative Average Travel Times by Lane on Thursday, May 19, 2022 (Typical Weekday)







Note: A steeper line illustrates slower travel speeds within the study limits.

**Graph D.5.2 – Southbound Cumulative Average Travel Times by Lane Thursday, May 19, 2022 (Typical Weekday)** 







Graph D.5.3 – Northbound Cumulative Average Travel Times for Lane 1 on Saturday, May 28, 2022 (Memorial Day Weekend)







Graph D.5.4 – Northbound Cumulative Average Travel Times for Lane 2 on Saturday, May 28, 2022 (Memorial Day Weekend)







Graph D.5.5 – Northbound Cumulative Average Travel Times for Lane 3 on Saturday, May 28, 2022 (Memorial Day Weekend)







Graph D.5.6 – Northbound Cumulative Average Travel Times by Lane on Saturday, May 28, 2022 (Memorial Day Weekend)







Graph D.5.7 – Southbound Cumulative Average Travel Times for Lane 1 on Saturday, May 28, 2022 (Memorial Day Weekend)







Graph D.5.8 – Southbound Cumulative Average Travel Times for Lane 2 on Saturday, May 28, 2022 (Memorial Day Weekend)







Graph D.5.9 – Southbound Cumulative Average Travel Times for Lane 3 on Saturday, May 28, 2022 (Memorial Day Weekend)







Graph D.5.10 – Southbound Cumulative Average Travel Times by Lane on Saturday, May 28, 2022 (Memorial Day Weekend)





## **APPENDIX F**

TRAVEL TIMES BY TIME OF DAY PER SEGMENT AN