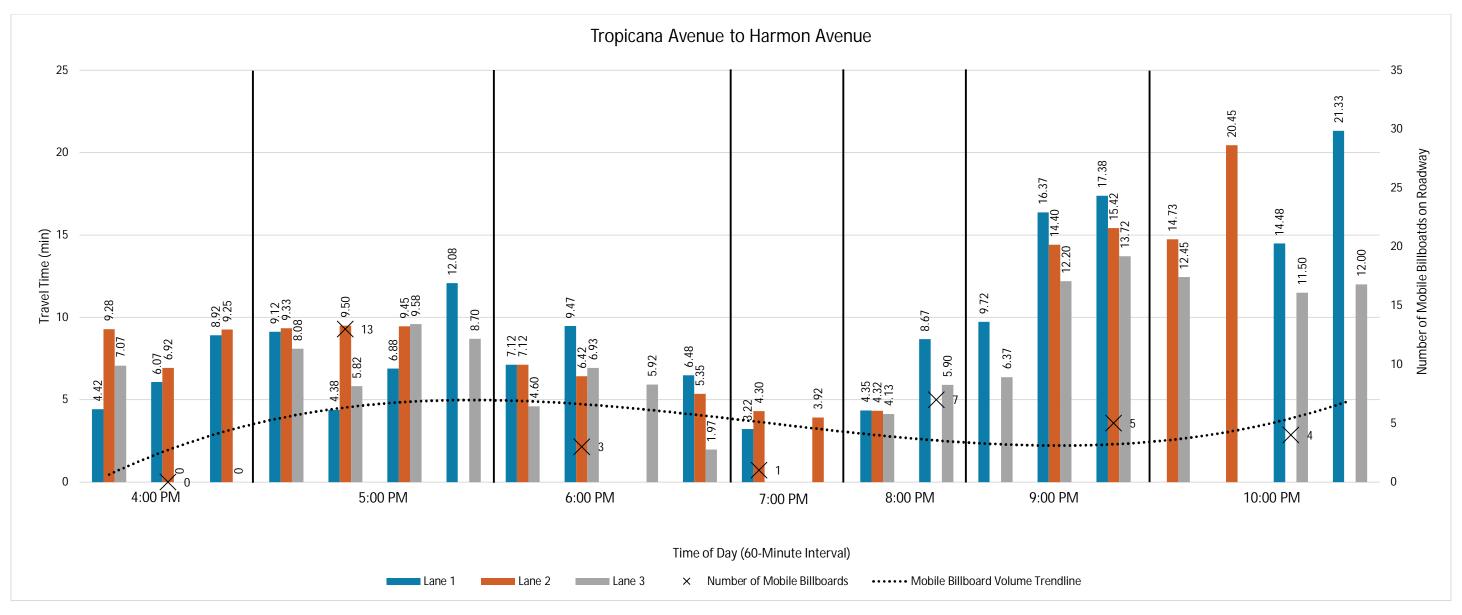

#### **Estimated Reach Curve**

The 17,700 person hours on the Strip is estimated to be distributed as outlined below, with significantly higher totals in evenings and lower totals in the early morning hours.