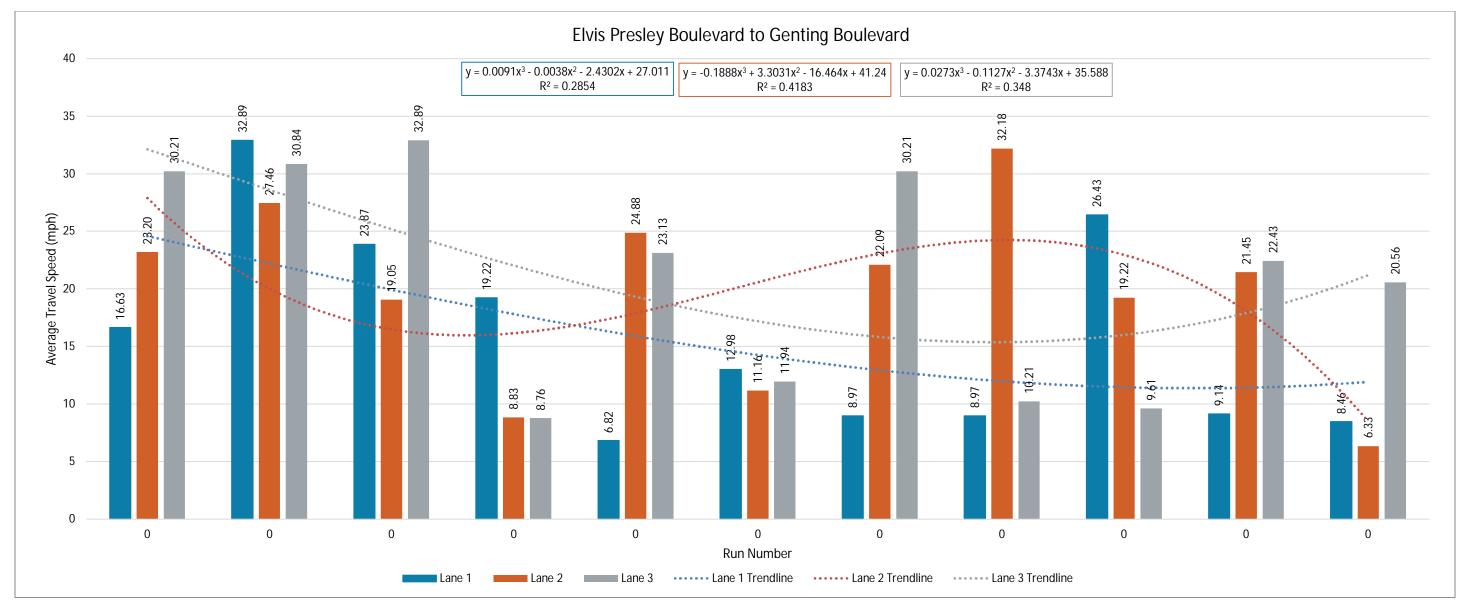

#### **Estimated Reach Curve**

The 17,700 person hours on the Strip is estimated to be distributed as outlined below, with significantly higher totals in evenings and lower totals in the early morning hours.