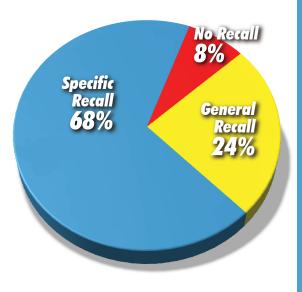

### Ad Recall Comparison

Of the 77 percent of visitors who recalled seeing ads on mobile billboards, 24 percent indicated that they saw the mobile billboards but could not recall the specific message (general recall) while 68 percent of respondents could recall specific advertising messages.