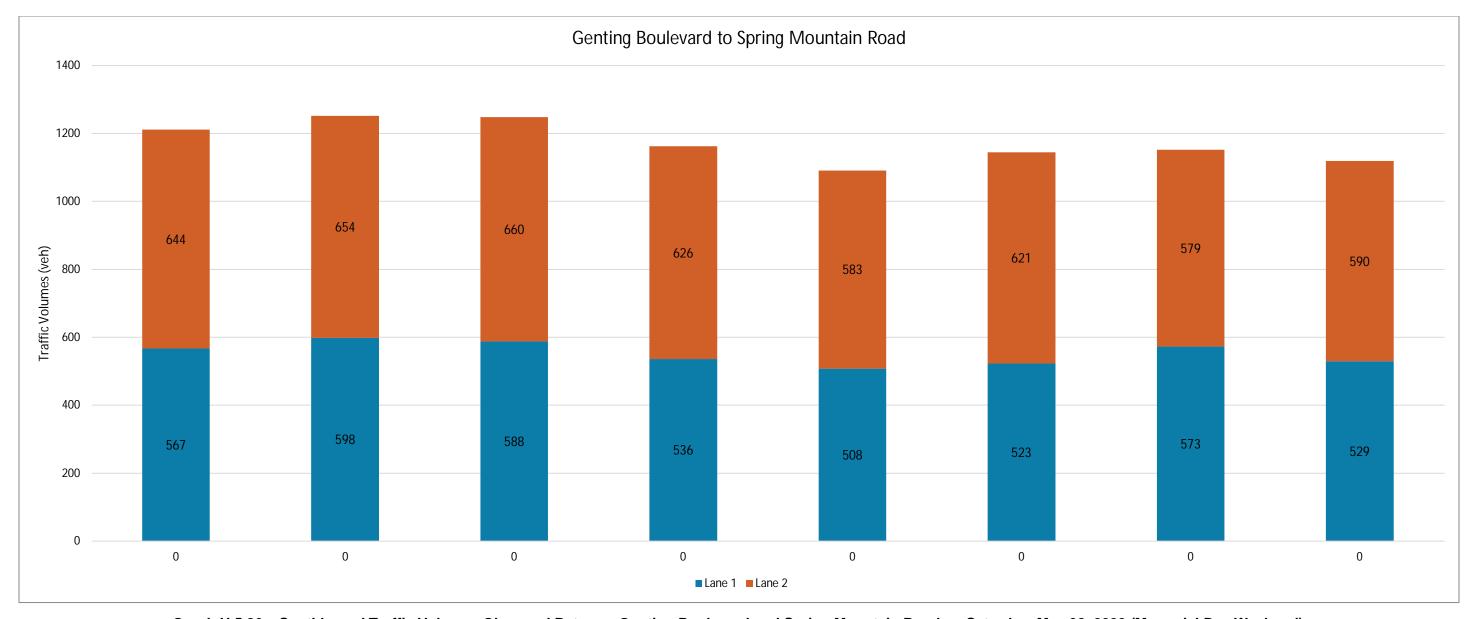

#### Time Spent Walking on the Las Vegas Strip

| Total Number of Las Vegas Visitors (a)                                               | 37,481,552 visitors |
|--------------------------------------------------------------------------------------|---------------------|
| Average Number of Hours Walking on the Las Vegas Strip (b)                           | 4.13 hours          |
| Total Number of Visitor Person Hours Spent Walking on the Las Vegas Strip            | 154,798,810 hours   |
| Average Number of Visitor Person Hours Spent Walking on the Las Vegas Strip Per Day  | 424,106 hours       |
| Average Number of Visitor Person Hours Spent Walking on the Las Vegas Strip Per Hour | 17,700 hours        |

#### **Estimated Reach Curve**

The 17,700 person hours on the Strip is estimated to be distributed as outlined below, with significantly higher totals in evenings and lower totals in the early morning hours.