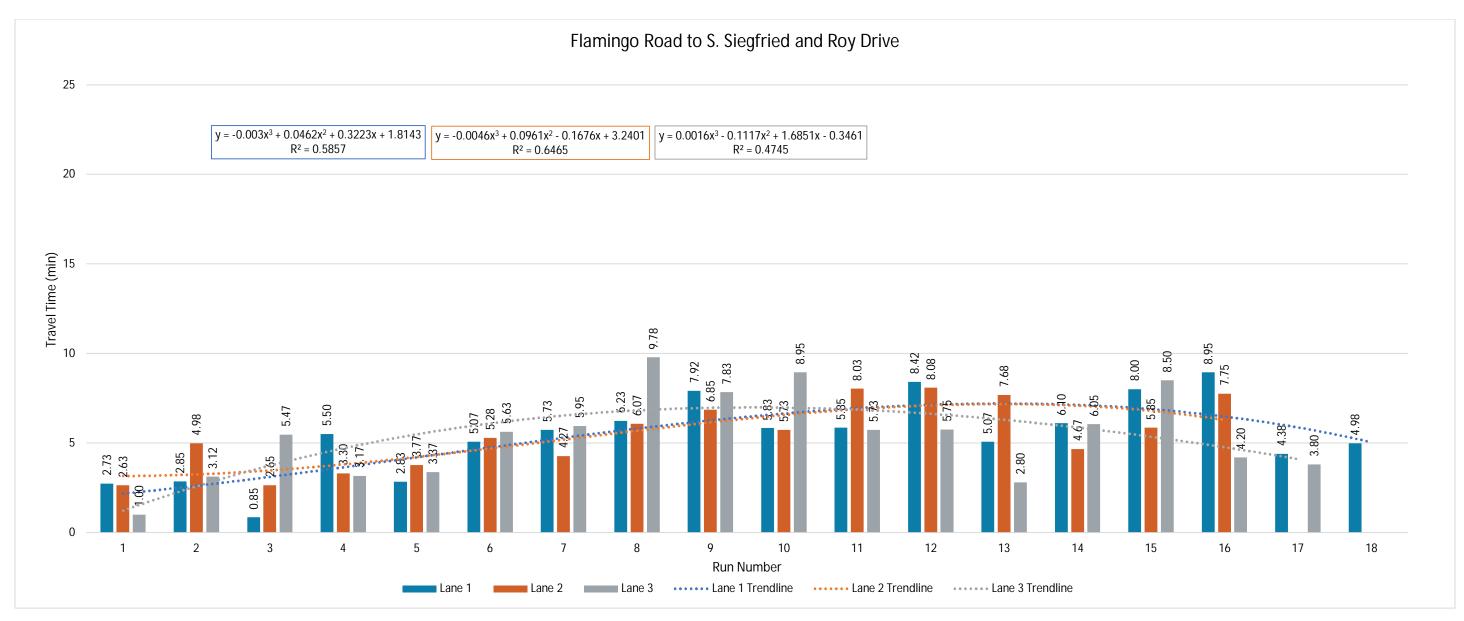

#### **Estimated Reach Curve**

The 17,700 person hours on the Strip is estimated to be distributed as outlined below, with significantly higher totals in evenings and lower totals in the early morning hours.