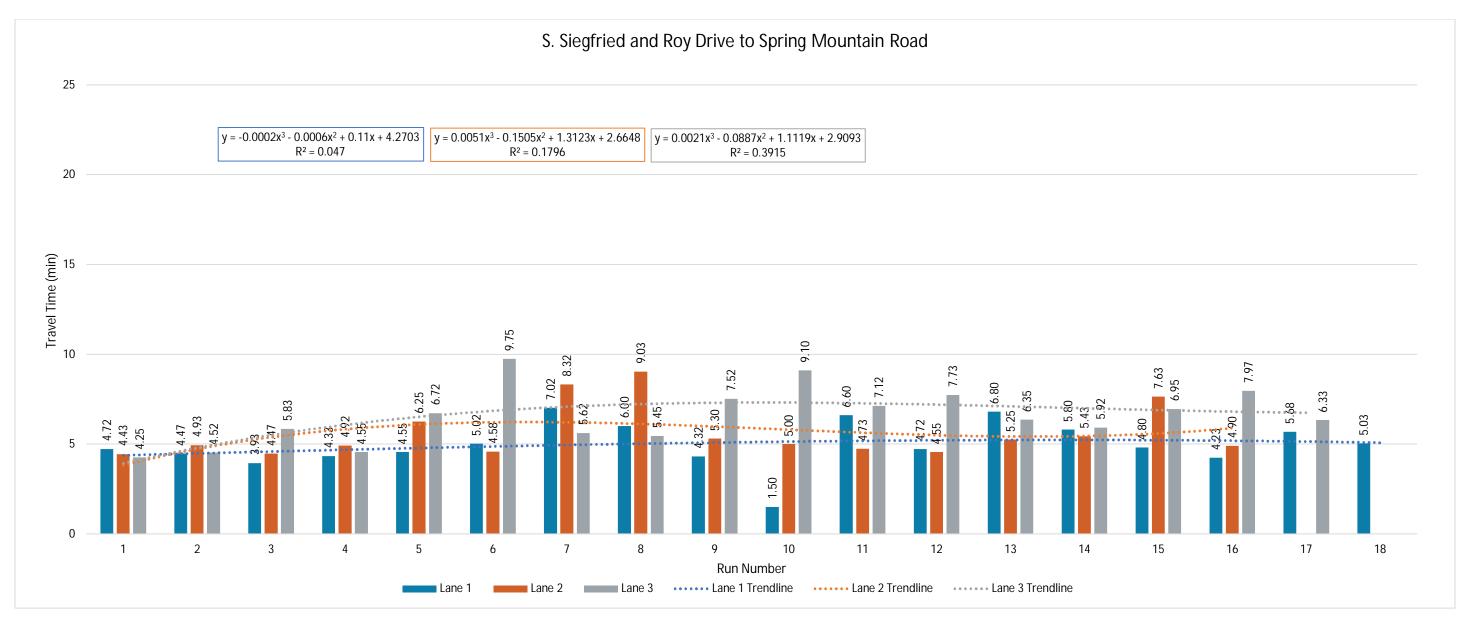

#### **Estimated Reach Curve**

The 17,700 person hours on the Strip is estimated to be distributed as outlined below, with significantly higher totals in evenings and lower totals in the early morning hours.