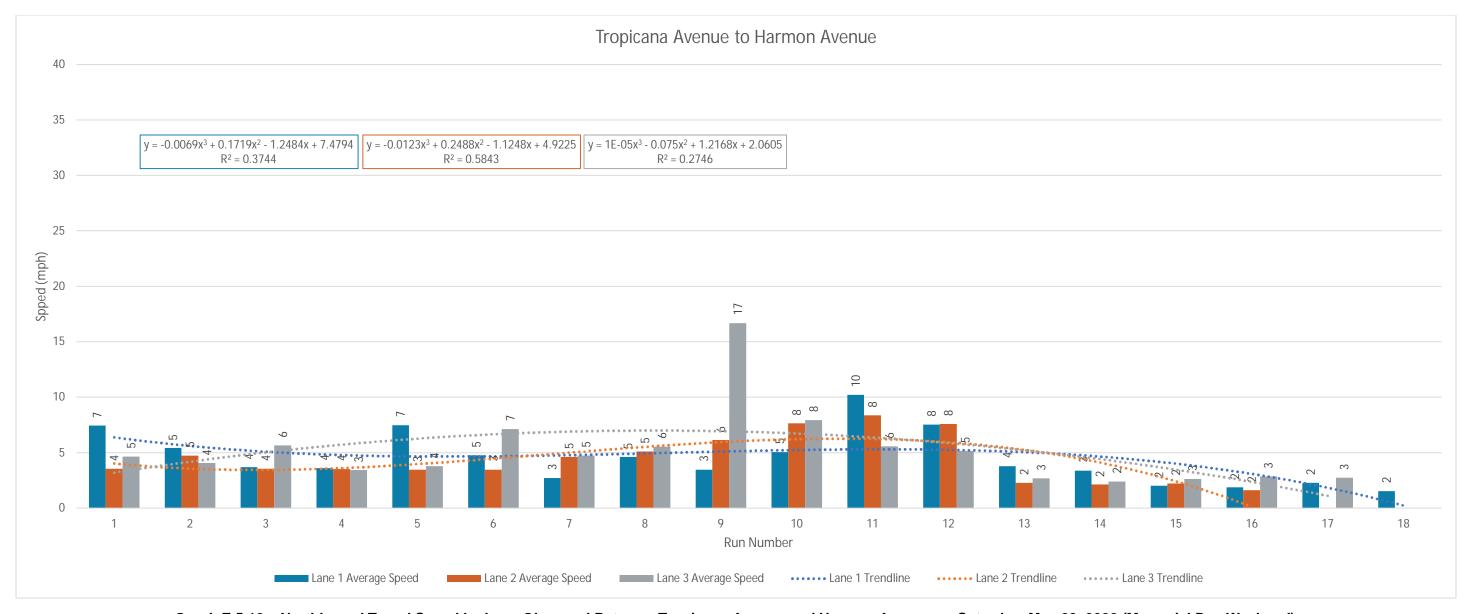

#### **Estimated Reach Curve**

The 17,700 person hours on the Strip is estimated to be distributed as outlined below, with significantly higher totals in evenings and lower totals in the early morning hours.