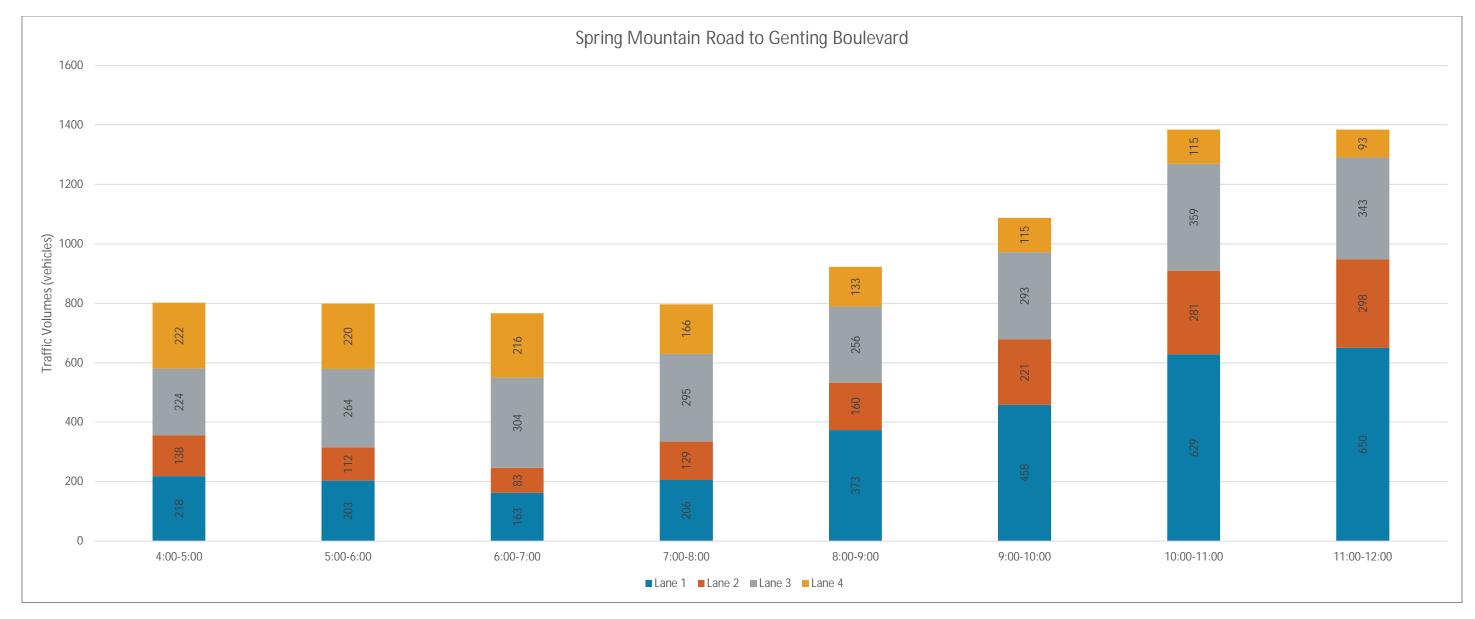

#### **Estimated Reach Curve**

The 17,700 person hours on the Strip is estimated to be distributed as outlined below, with significantly higher totals in evenings and lower totals in the early morning hours.