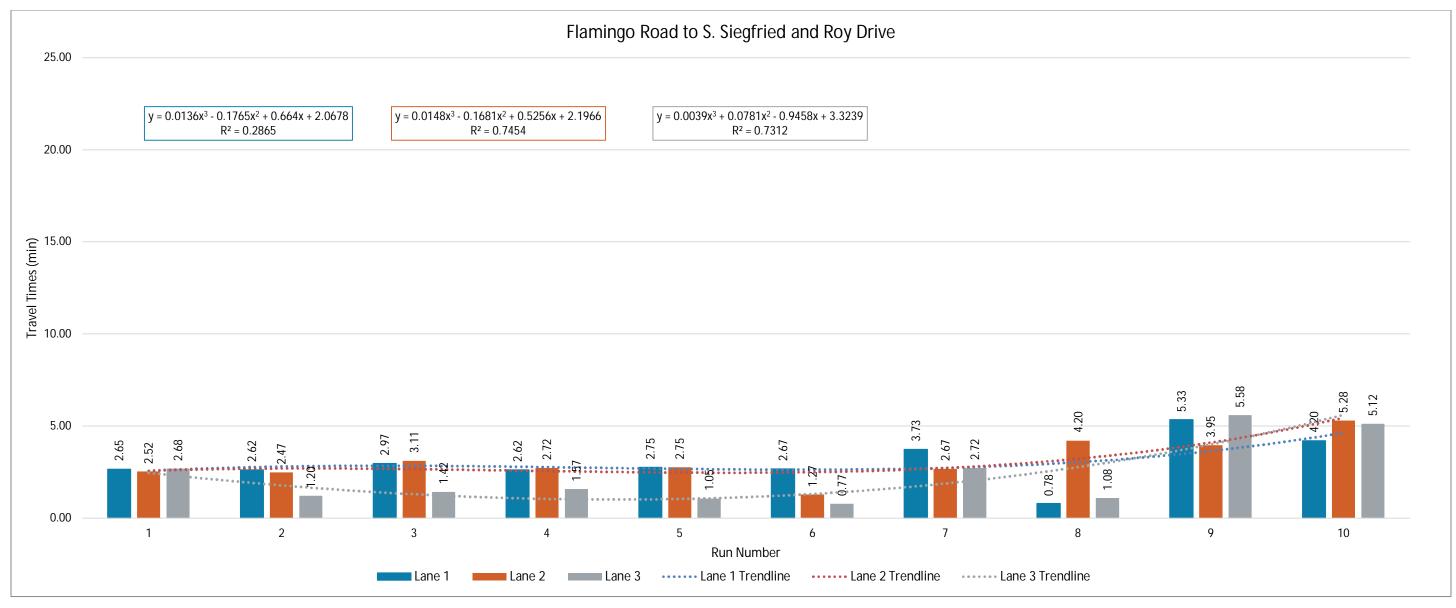

#### **Estimated Reach Curve**

The 17,700 person hours on the Strip is estimated to be distributed as outlined below, with significantly higher totals in evenings and lower totals in the early morning hours.