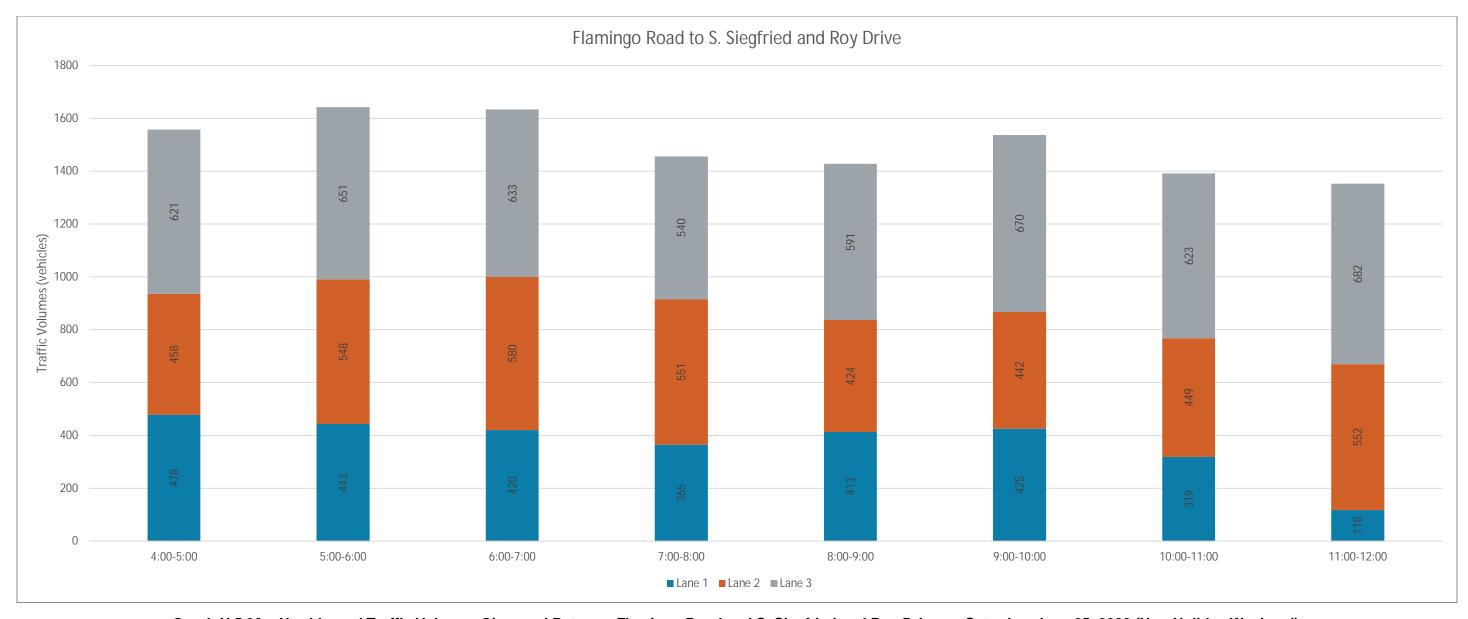

#### **Estimated Reach Curve**

The 17,700 person hours on the Strip is estimated to be distributed as outlined below, with significantly higher totals in evenings and lower totals in the early morning hours.