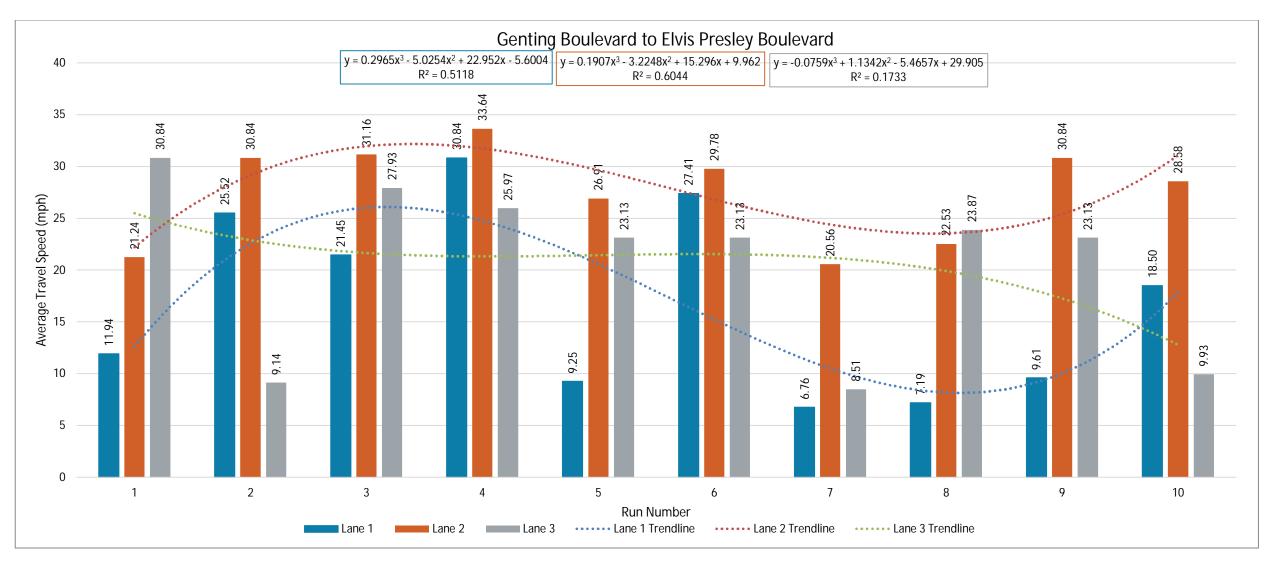

#### **Estimated Reach Curve**

The 17,700 person hours on the Strip is estimated to be distributed as outlined below, with significantly higher totals in evenings and lower totals in the early morning hours.