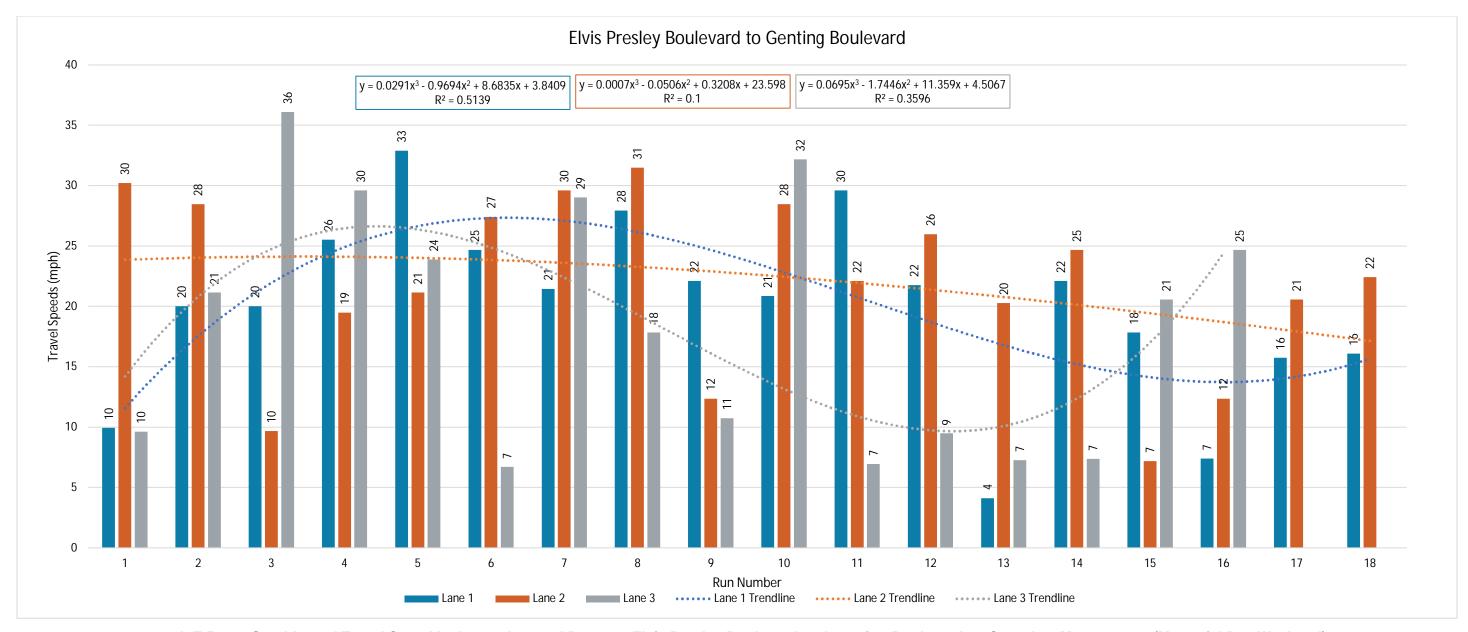

hbound Travel Time by Lane Observed Between Spring Mountain Road and Genting Boulevard on Saturday, May 28, 2022 (Memorial Day Weekend)







Graph E.5.20 – Northbound Travel Speed by Lane Observed Between Spring Mountain Road and Genting Boulevard on Saturday, May 28, 2022 (Memorial Day Weekend)







Graph E.5.21 – Northbound Travel Time by Lane Observed Between Genting Boulevard and Elvis Presley Boulevard on Saturday, May 28, 2022 (Memorial Day Weekend)







Graph E.5.22 – Northbound Travel Speed by Lane Observed Between Genting Boulevard and Elvis Presley Boulevard on Saturday, May 28, 2022 (Memorial Day Weekend)







Graph E.5.23 – Southbound Travel Time by Lane Observed Between Elvis Presley Boulevard and Genting Boulevard on Saturday, May 28, 2022 (Memorial Day Weekend)







Graph E.5.24 – Southbound Travel Speed by Lane Observed Between Elvis Presley Boulevard and Genting Boulevard on Saturday, May 28, 2022 (Memorial Day Weekend)







Graph E.5.25 – Southbound Travel Time by Lane Observed Between Genting Boulevard and Spring Mountain Road on Saturday, May 28, 2022 (Memorial Day Weekend)







Graph E.5.26 – Southbound Travel Speed by Lane Observed Between Genting Boulevard and Spring Mountain Road on Saturday, May 28, 2022 (Memorial Day Weekend)







Graph E.5.27 – Southbound Travel Time by Lane Observed Between Spring Mountain Road and S. Siegfried and Roy Drive on Saturday, May 28, 2022 (Memorial Day Weekend)







Graph E.5.28 – Southbound Travel Speed by Lane Observed Between Spring Mountain Road and S. Siegfried and Roy Drive on Saturday, May 28,