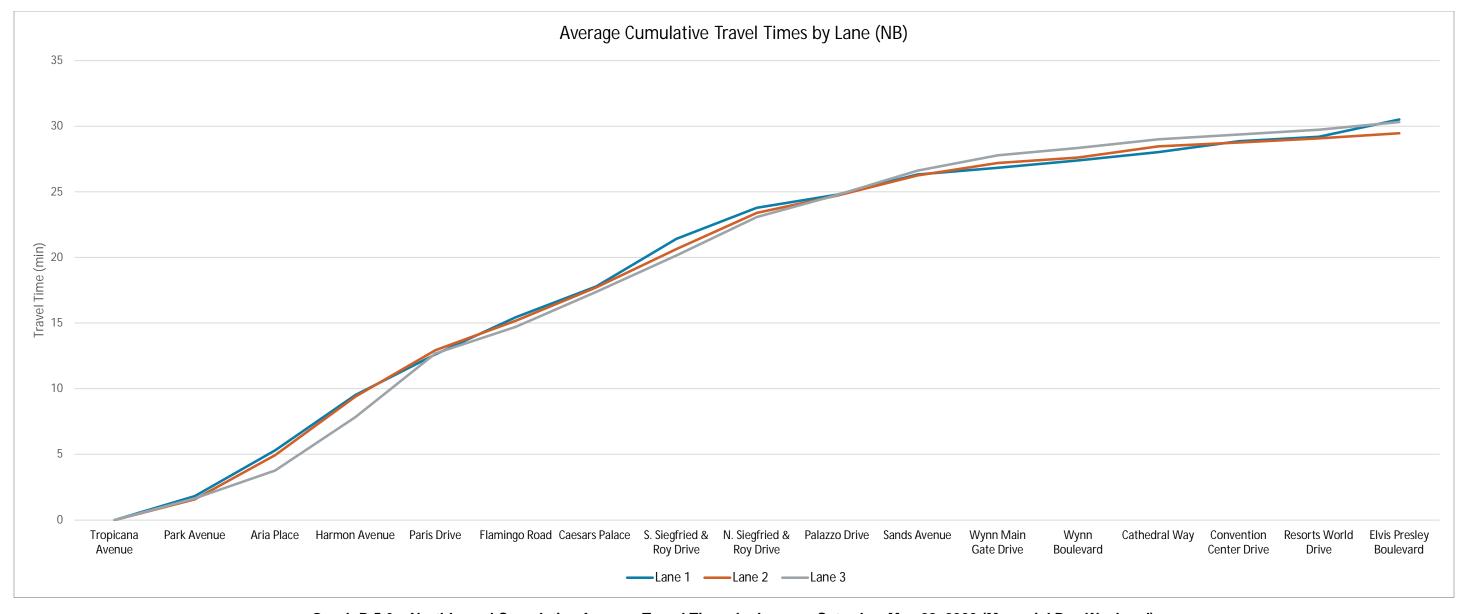

8, 2022 (MEMORIAL DAY WEEKEND)





Note: A steeper line illustrates slower travel speeds within the study limits.

Graph D.5.1 – Northbound Cumulative Average Travel Times by Lane on Thursday, May 19, 2022 (Typical Weekday)







Note: A steeper line illustrates slower travel speeds within the study limits.

**Graph D.5.2 – Southbound Cumulative Average Travel Times by Lane Thursday, May 19, 2022 (Typical Weekday)** 







Graph D.5.3 – Northbound Cumulative Average Travel Times for Lane 1 on Saturday, May 28, 2022 (Memorial Day Weekend)







Graph D.5.4 – Northbound Cumulative Average Travel Times for Lane 2 on Saturday, May 28, 2022 (Memorial Day Weekend)







Graph D.5.5 – Northbound Cumulative Average Travel Times for Lane 3 on Saturday, May 28, 2022 (Memorial Day Weekend)







Graph D.5.6 – Northbound Cumulative Average Travel Times by Lane on Saturday, May 28, 2022 (Memorial Day Weekend)







Graph D.5.7 – Southbound Cumulative Average Travel Times for Lane 1 on Saturday, May 28, 2022 (Memorial Day Weekend)







Graph D.5.8 – Southbound Cumulative Average Travel Times for Lane 2 on Saturday, May 28, 2022 (Memorial Day Weekend)







Graph D.5.9 – Southbound Cumulative Average Travel Times for Lane 3 on Saturday, May 28, 2022 (Memorial Day Weekend)







Graph D.5.10 – Southbound Cumulative Average Travel Times by Lane on Saturday, May 28, 2022 (Memorial Day Weekend)





## **APPENDIX F**

TRAVEL TIMES BY TIME OF DAY PER SEGMENT AND LANE SATURDAY, MAY 28, 2022 (MEMORIAL DAY WEEKEND)







Graph E.5.11 – Northbound Travel Time by Lane Observed Between T