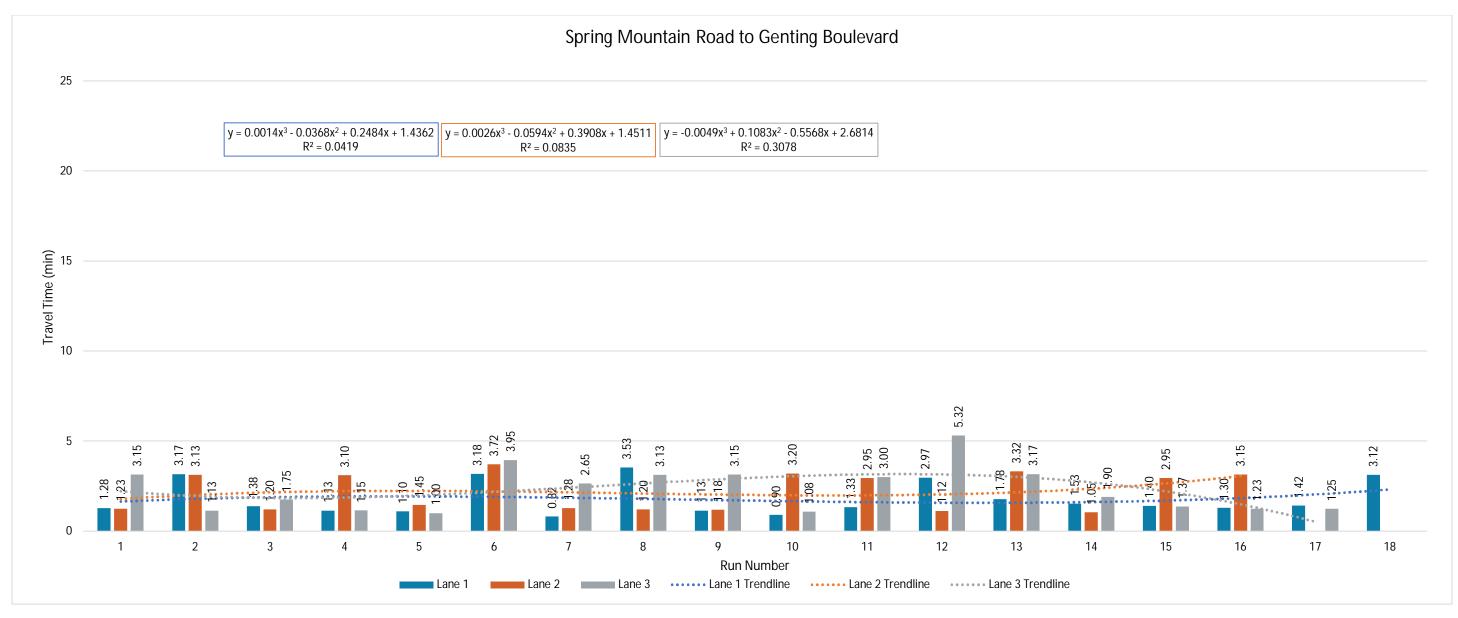

#### **Estimated Reach Curve**

The 17,700 person hours on the Strip is estimated to be distributed as outlined below, with significantly higher totals in evenings and lower totals in the early morning hours.