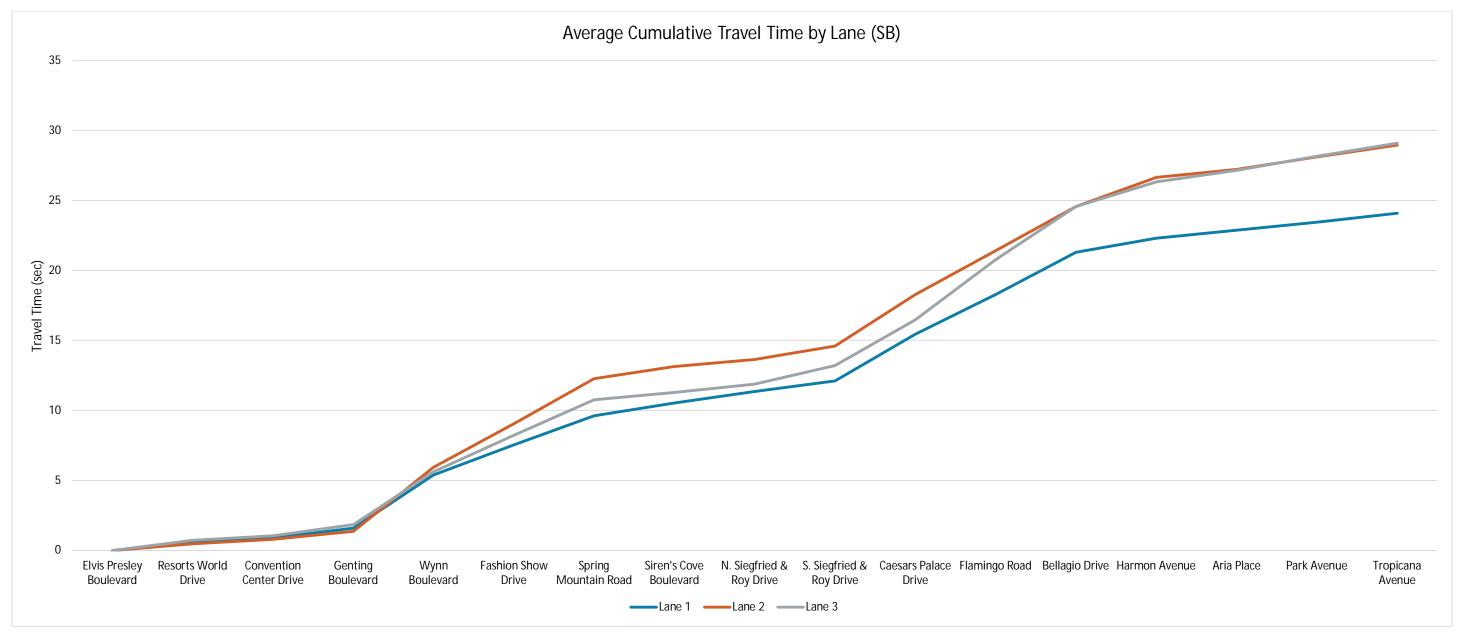

#### **Estimated Reach Curve**

The 17,700 person hours on the Strip is estimated to be distributed as outlined below, with significantly higher totals in evenings and lower totals in the early morning hours.