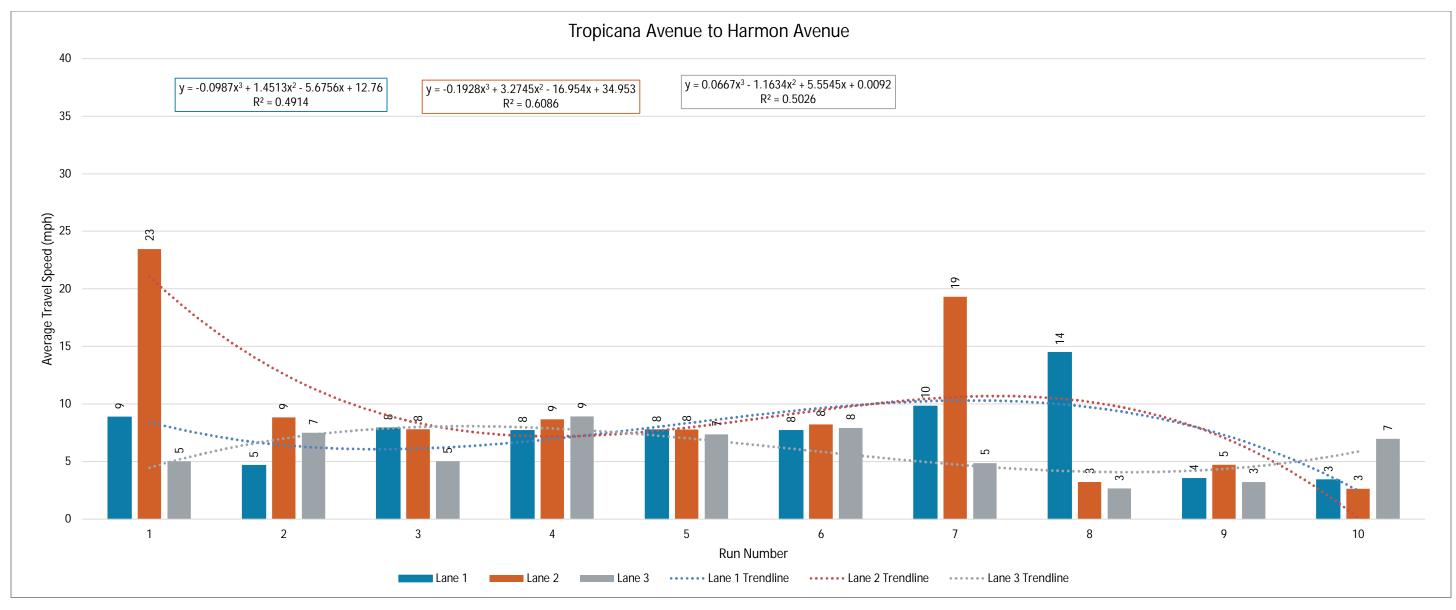

#### **Estimated Reach Curve**

The 17,700 person hours on the Strip is estimated to be distributed as outlined below, with significantly higher totals in evenings and lower totals in the early morning hours.