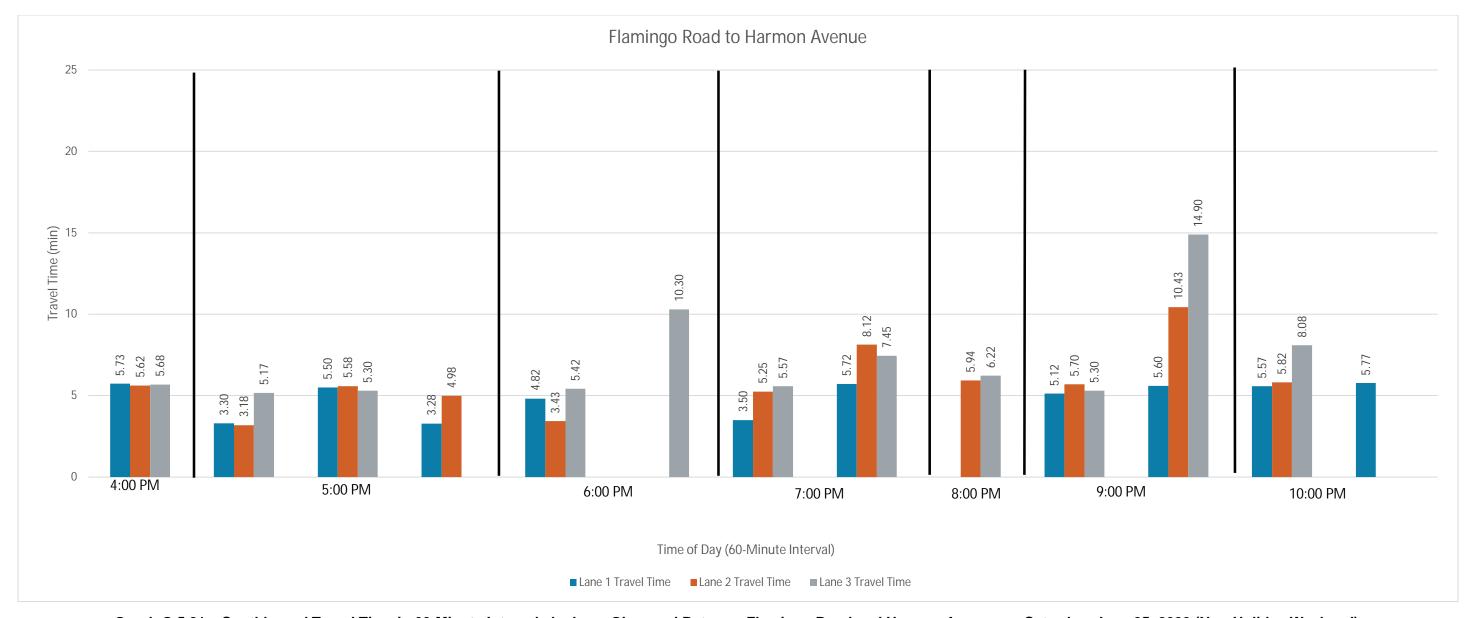

y Boulevard and Genting Boulevard on Saturday, June 25, 2022 (Non-Holiday Weekend)







Graph G.5.78 – Southbound Travel Time in 60-Minute Intervals by Lane Observed Between Genting Boulevard and Spring Mountain Road on Saturday, June 25, 2022 (Non-Holiday Weekend)

No mobile billboard data was collected along this segment.







Graph G.5.79 – Southbound Travel Time in 60-Minute Intervals by Lane With Mobile Billboard Counts and Trendline Observed Between Spring Mountain Road and S. Siegfried and Roy Drive on Saturday, June 25, 2022 (Non-Holiday Weekend)







Graph G.5.80 – Southbound Travel Time in 60-Minute Intervals by Lane With Mobile Billboard Counts and Trendline Observed Between S. Siegfried and Roy Drive and Flamingo Road on Saturday, June 25, 2022 (Non-Holiday Weekend)







Graph G.5.81 – Southbound Travel Time in 60-Minute Intervals by Lane Observed Between Flamingo Road and Harmon Avenue on Saturday, June 25, 2022 (Non-Holiday Weekend)

No mobile billboard data was collected along this segment.







Graph G.5.82 – Southbound Travel Time in 60-Minute Intervals Lane With Mobile Billboard Counts and Trendline Observed Between Harmon Avenue and Tropicana Avenue on Saturday, June 25, 2022 (Non-Holiday Weekend)





### **APPENDIX I**

VEHICLE VOLUMES BY TIME OF DAY PER SEGMENT AND LANE (MAY 28, 2022 AND JUNE 25, 2022)







Graph H.5.83 – Northbound Traffic Volumes Observed Between Tropicana Avenue and Harmon Avenue on Saturday, May 28, 2022 (Memorial Day Weekend)







Graph H.5.84 – Northbound Traffic Volumes Observed Between Flamingo Road and S. Siegfri