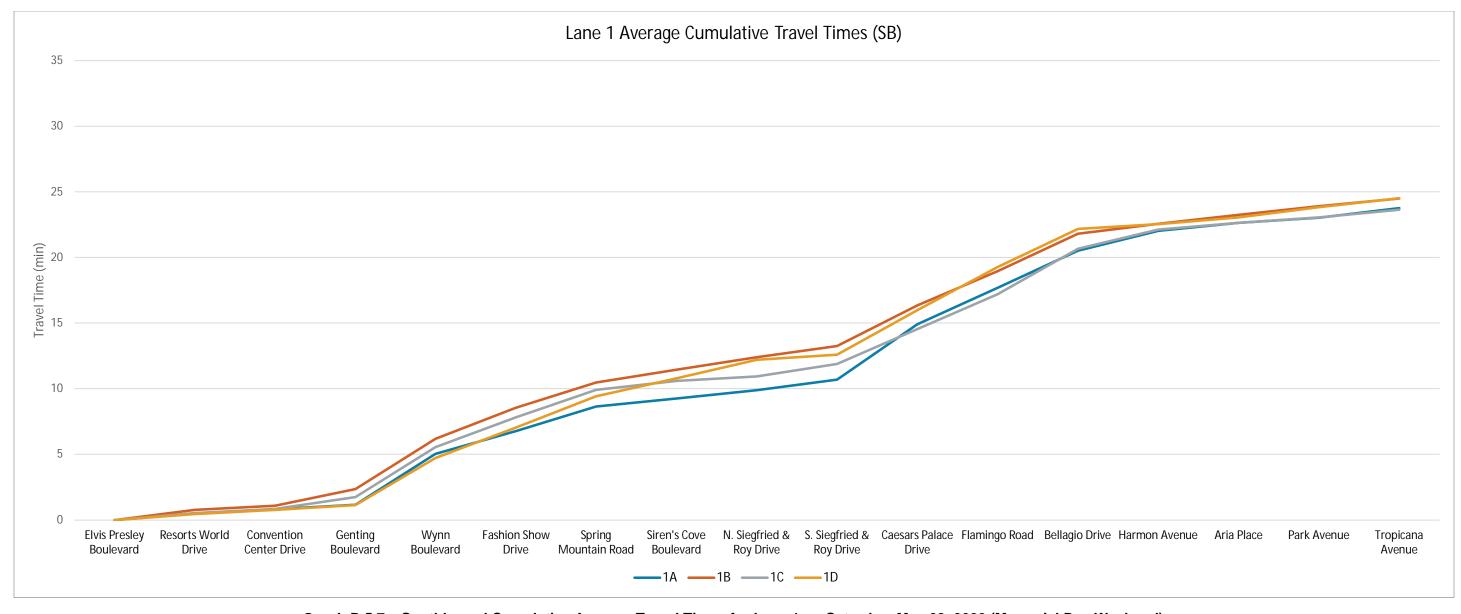

#### **Estimated Reach Curve**

The 17,700 person hours on the Strip is estimated to be distributed as outlined below, with significantly higher totals in evenings and lower totals in the early morning hours.