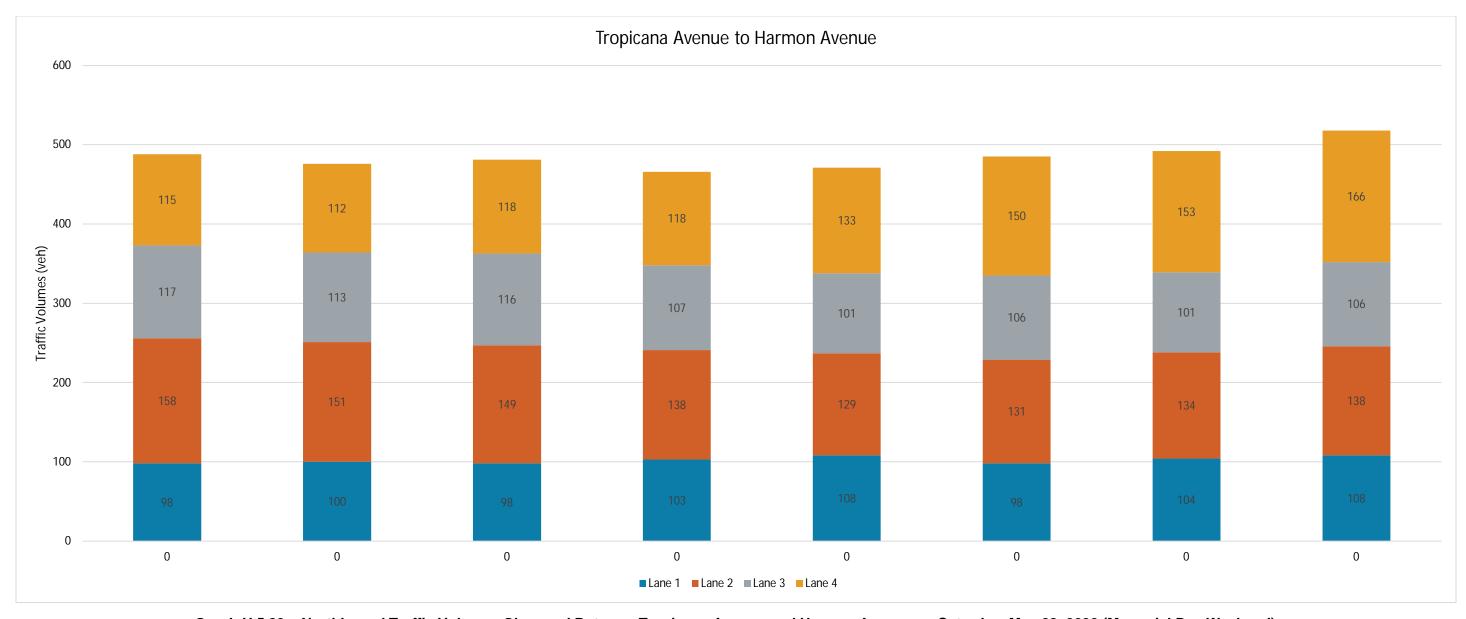

#### Time Spent Walking on the Las Vegas Strip

| Total Number of Las Vegas Visitors (a)                                               | 37,481,552 visitors |
|--------------------------------------------------------------------------------------|---------------------|
| Average Number of Hours Walking on the Las Vegas Strip (b)                           | 4.13 hours          |
| Total Number of Visitor Person Hours Spent Walking on the Las Vegas Strip            | 154,798,810 hours   |
| Average Number of Visitor Person Hours Spent Walking on the Las Vegas Strip Per Day  | 424,106 hours       |
| Average Number of Visitor Person Hours Spent Walking on the Las Vegas Strip Per Hour | 17,700 hours        |

#### **Estimated Reach Curve**

The 17,700 person hours on the Strip is estimated to be distributed as outlined below, with significantly higher totals in evenings and lower totals in the early morning hours.