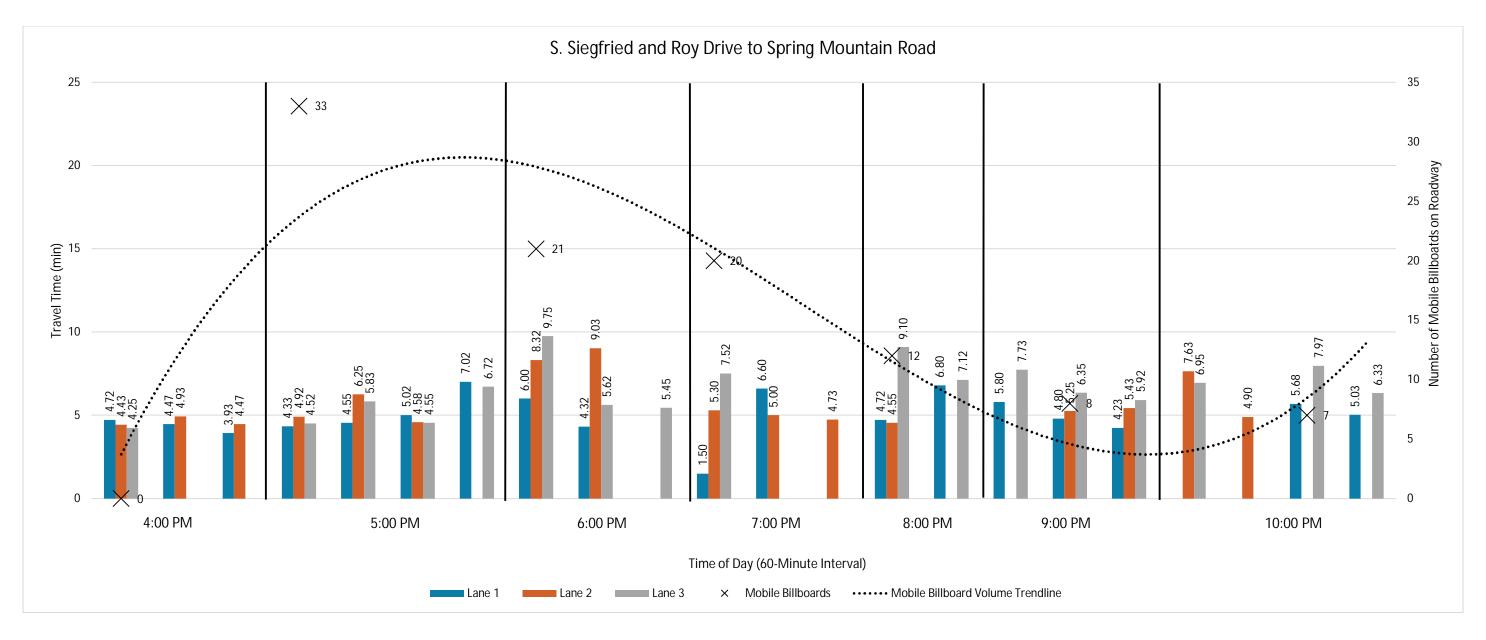

#### **Estimated Reach Curve**

The 17,700 person hours on the Strip is estimated to be distributed as outlined below, with significantly higher totals in evenings and lower totals in the early morning hours.