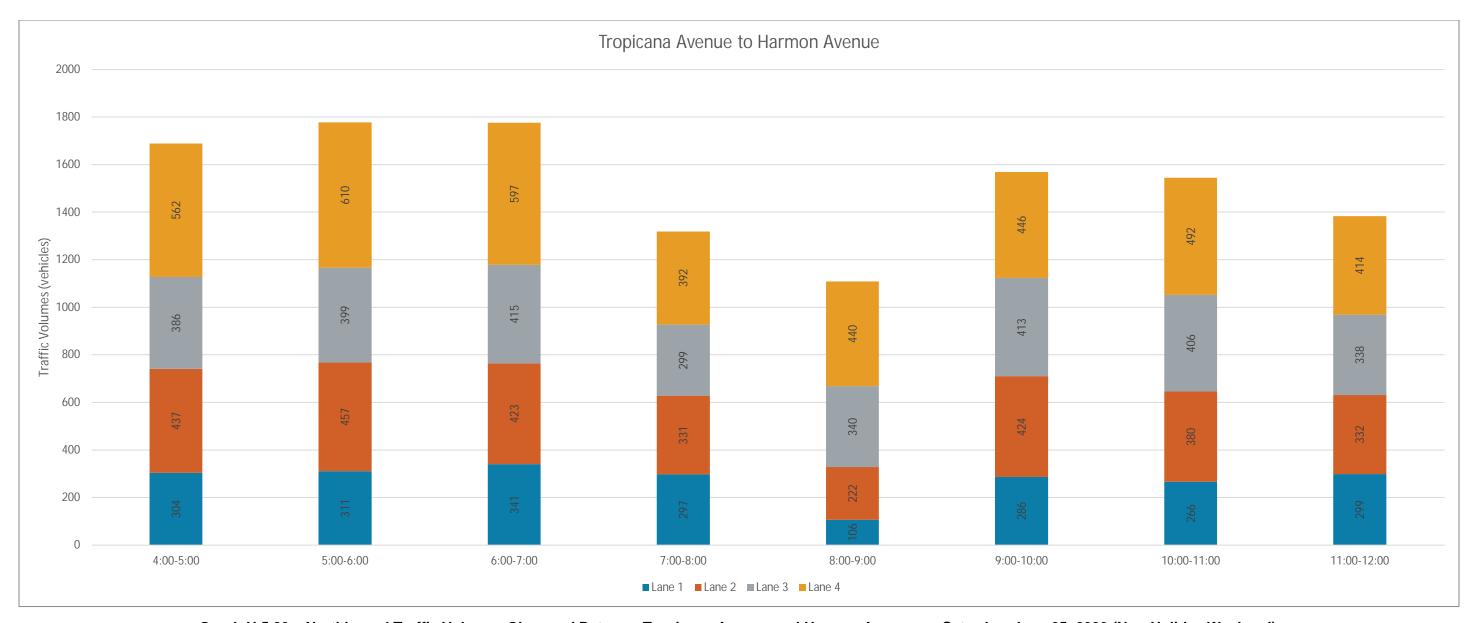

#### **Estimated Reach Curve**

The 17,700 person hours on the Strip is estimated to be distributed as outlined below, with significantly higher totals in evenings and lower totals in the early morning hours.