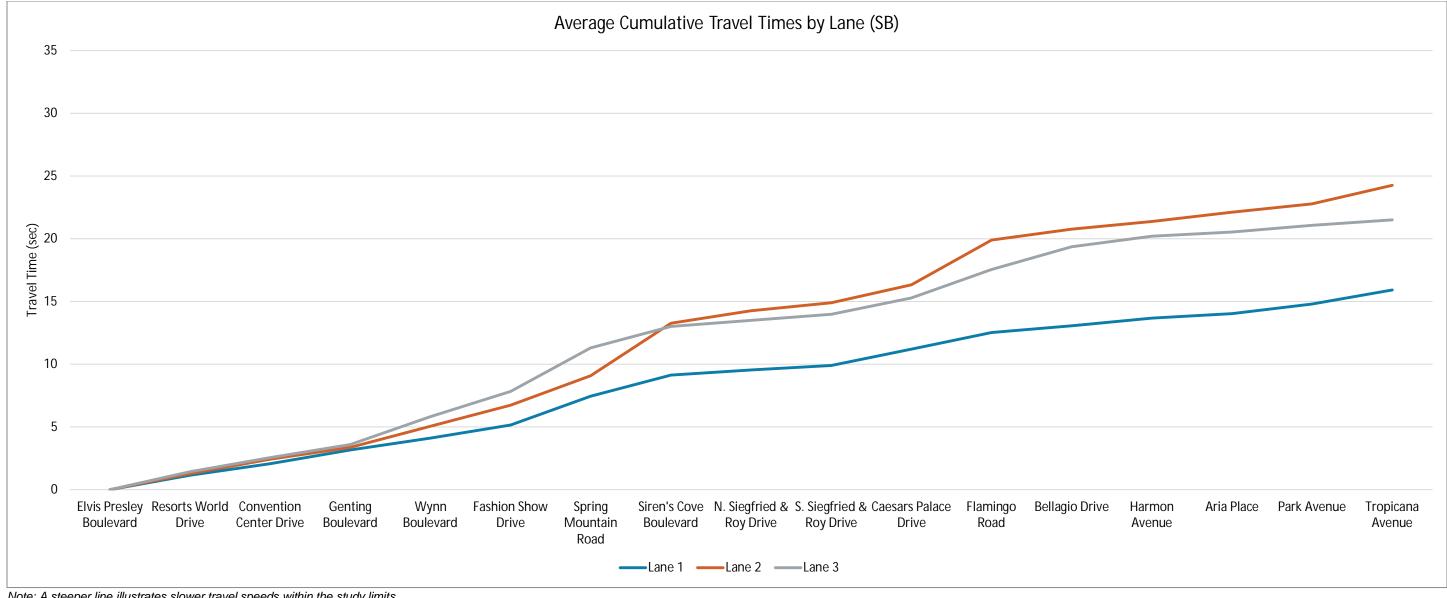

#### **Estimated Reach Curve**

The 17,700 person hours on the Strip is estimated to be distributed as outlined below, with significantly higher totals in evenings and lower totals in the early morning hours.