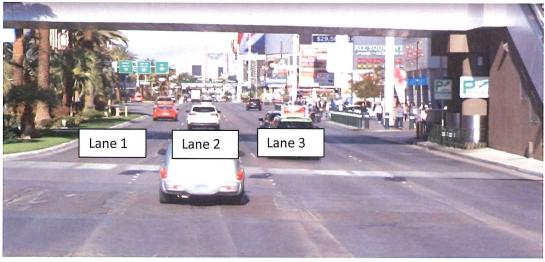

### **APPENDIX C**

DATA COLLECTION SHEETS

|             |                                               | Notart               |
|-------------|-----------------------------------------------|----------------------|
| Kimley»Horn |                                               | North Cany           |
|             | Mobile Billboard Data Collection - May 19th 2 | 2022                 |
| Team #:     | Run #:                                        | Lane #               |
| Names: Yam  | Direction: NORTH                              | Run Start time: 4.16 |
| Jasmine     |                                               | Run End Time: 4.32   |

| Segment (signalized intersections): | Behind<br>Bboard? | If yes, #<br>Cars<br>Between? | Time<br>(sec) | Min/Max<br>MPH | Notes:<br>(Bboard lane change, Bboard turned<br>off LVB, mult . Bboards in a row,<br>stopped at signal, etc.) |
|-------------------------------------|-------------------|-------------------------------|---------------|----------------|---------------------------------------------------------------------------------------------------------------|
| Tropicana to Park Avenue            | Y) N              | Ø                             | 2:06          | \$\$120        | 196                                                                                                           |
| Park Avenue to Aria Place           | Y/(N)             |                               |               | Ø/33           | & BBoards                                                                                                     |
| Aria Place to Harmon Avenue         | Y /(N)            | Ø                             |               | 0/32           | Ø BBoards                                                                                                     |
| Harmon Avenue to Bellagio/Paris     | (Y)/ N            |                               |               | 0 125          |                                                                                                               |
| Bellagio/Paris to Flamingo          | √ N               | Ø                             | 7             | Ø 122          | 196                                                                                                           |
| Flamingo to Caesars                 | (Ÿ) N             | Ø                             |               | 122            |                                                                                                               |
| Caesars to Mirage South             | Y N               | Ø                             |               | 120            |                                                                                                               |
| Mirage South to Mirage North        | ⟨Y⟩ N             | Ø                             |               | 120            | 112                                                                                                           |
| Mirage North to Sirens Cove         | (Ý)/ N            | Ø                             |               | 120            | Moved to Large                                                                                                |
| Sirens Cove to Spring Mountain      | Y /(Ñ)            | (                             |               | /              | moved to Lours                                                                                                |
| Spring Mountain to Fashion Show     | (Ý)/ N            | 24                            |               | 114            | Lin laine                                                                                                     |
| Fashion Show to Wynn Las Vegas      | Y/ N              | 3                             |               | 125            |                                                                                                               |
| Wynn Las Vegas to Genting           | Ƴ N               |                               |               | /30            |                                                                                                               |
| Genting to Convention Center        | (Y)N              | (                             |               | /19            |                                                                                                               |
| Convention Center to Resorts World  | (Y)/ N            |                               |               | 0/19           | 131                                                                                                           |
| Resorts World to Elvis Presley      | (Y)/ N            | Ø                             |               | \$120          | people are passing quely lave 1+3                                                                             |