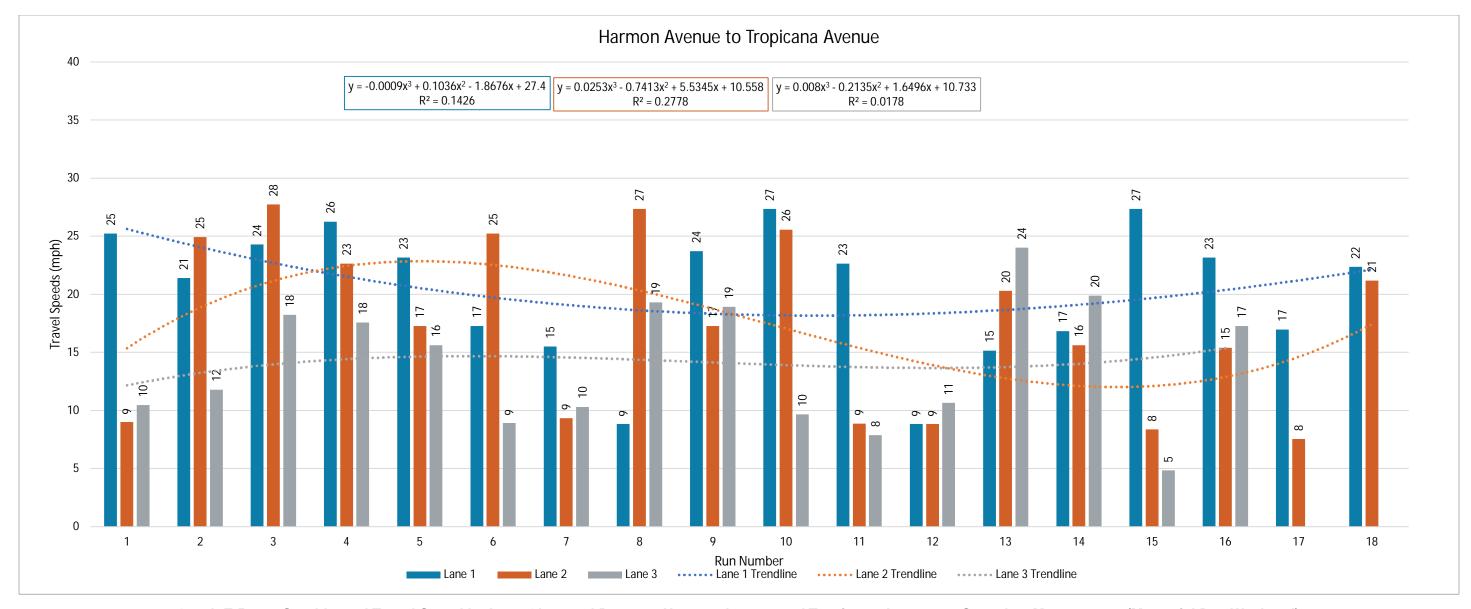

#### Reach

#### **Estimated Reach Curve**

The 17,700 person hours on the Strip is estimated to be distributed as outlined below, with significantly higher totals in evenings and lower totals in the early morning hours.