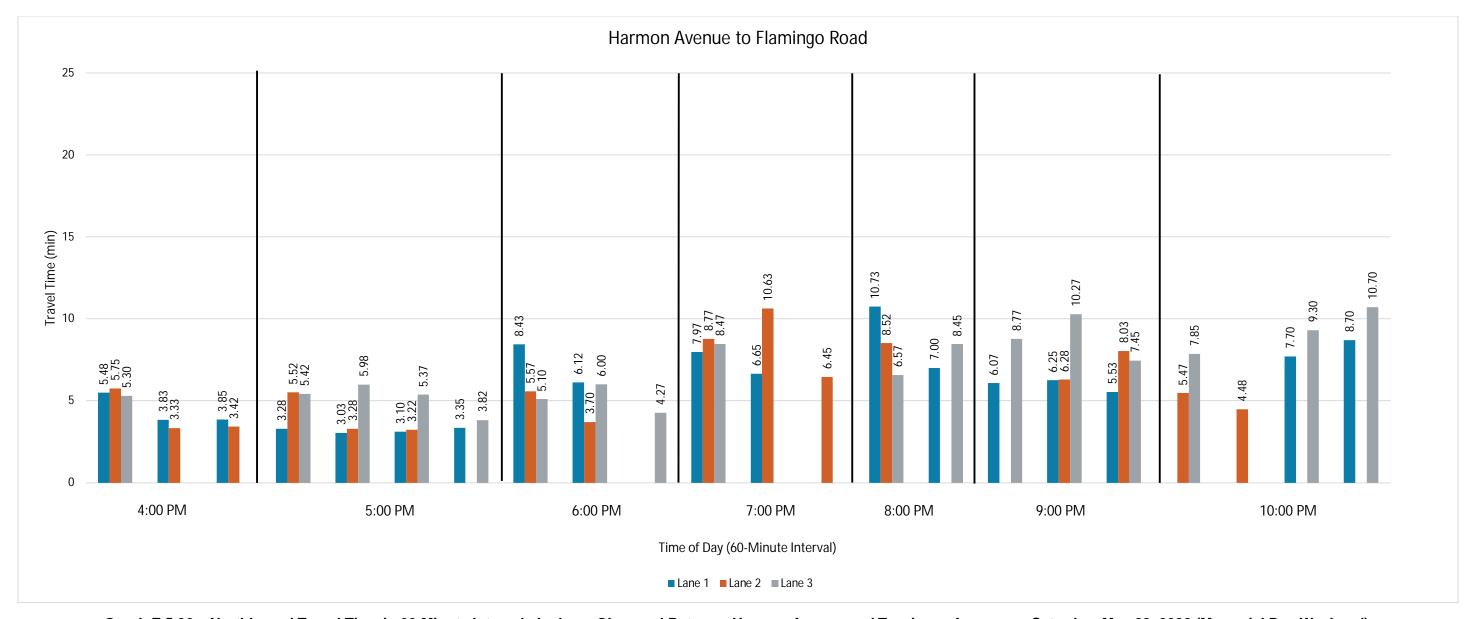

el Time by Lane Observed Between Flamingo Road and Harmon Avenue on Saturday, May 28, 2022 (Memorial Day Weekend)







Graph E.5.32 – Southbound Travel Speed by Lane Observed Between Flamingo Road and Harmon Avenue on Saturday, May 28, 2022 (Memorial Day Weekend)







Graph E.5.33 – Southbound Travel Time by Lane Observed Between Harmon Avenue and Tropicana Avenue on Saturday, May 28, 2022 (Memorial Day Weekend)







Graph E.5.34 – Southbound Travel Speed by Lane Observed Between Harmon Avenue and Tropicana Avenue on Saturday, May 28, 2022 (Memorial Day Weekend)







Graph E.5.35 – Northbound Travel Time in 60-Minute Intervals by Lane With Mobile Billboard Counts and Trendline Observed Between Tropicana Avenue and Harmon Avenue on Saturday, May 28, 2022 (Memorial Day Weekend)







Graph E.5.36 – Northbound Travel Time in 60-Minute Intervals by Lane Observed Between Harmon Avenue and Tropicana Avenue on Saturday, May 28, 2022 (Memorial Day Weekend)

No mobile billboard data was collected along this segment.







Graph E.5.37 – Northbound Travel Time in 60-Minute Intervals by Lane With Mobile Billboard Counts and Trendline Observed Between Flamingo Road and S. Siegfried and Roy Drive on Saturday, May 28, 2022 (Memorial Day Weekend)







Graph E.5.38 – Northbound Travel Time in 60-Minute Intervals by Lane With Mobile Billboard Counts and Trendline Observed Between S. Siegfried and Roy Drive and Spring Mountain Road on Saturday, May 28, 2022 (Memorial Day Weekend)







Graph E.5.39 – Travel Time in 60-Minute Intervals by Lane Observed Between Spring Mountain Roa