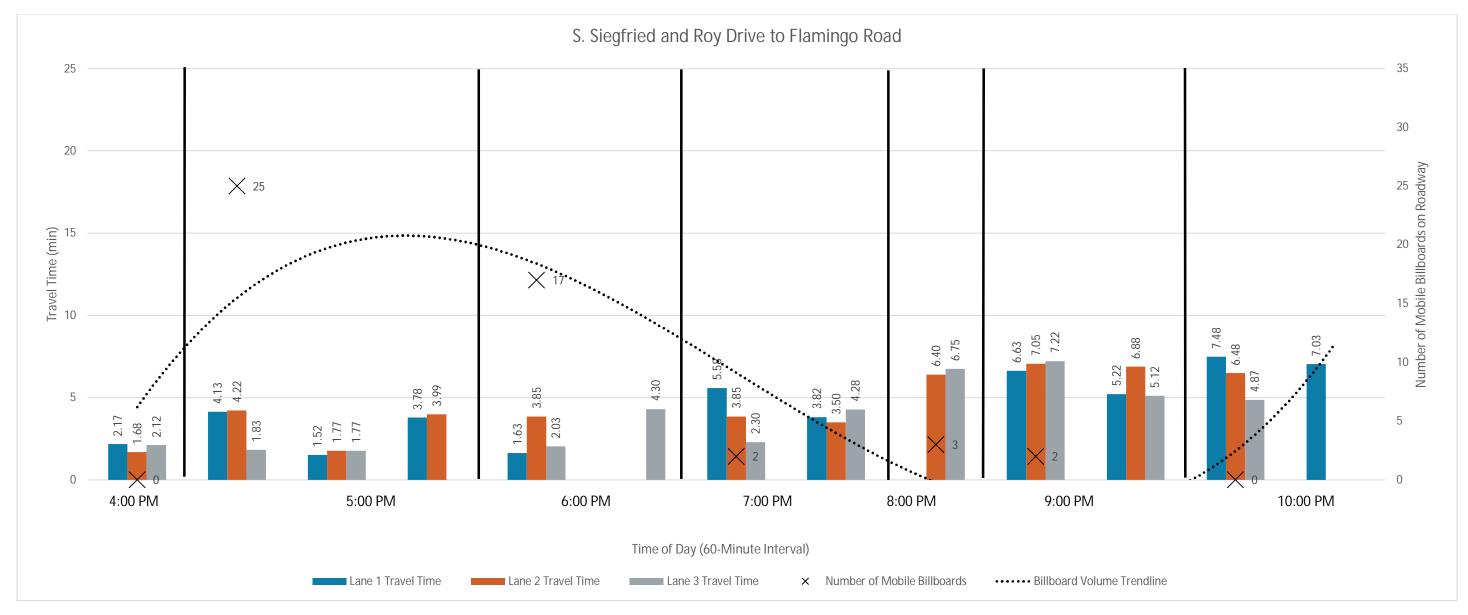

#### **Estimated Reach Curve**

The 17,700 person hours on the Strip is estimated to be distributed as outlined below, with significantly higher totals in evenings and lower totals in the early morning hours.