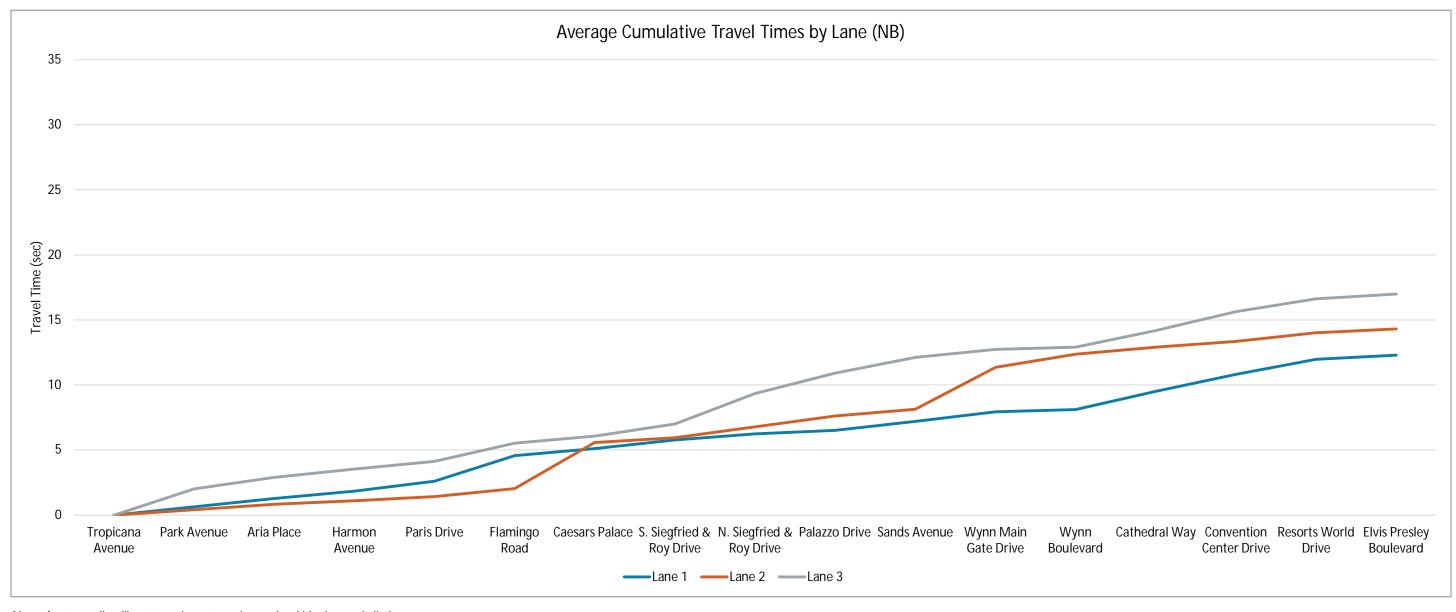

#### **Estimated Reach Curve**

The 17,700 person hours on the Strip is estimated to be distributed as outlined below, with significantly higher totals in evenings and lower totals in the early morning hours.