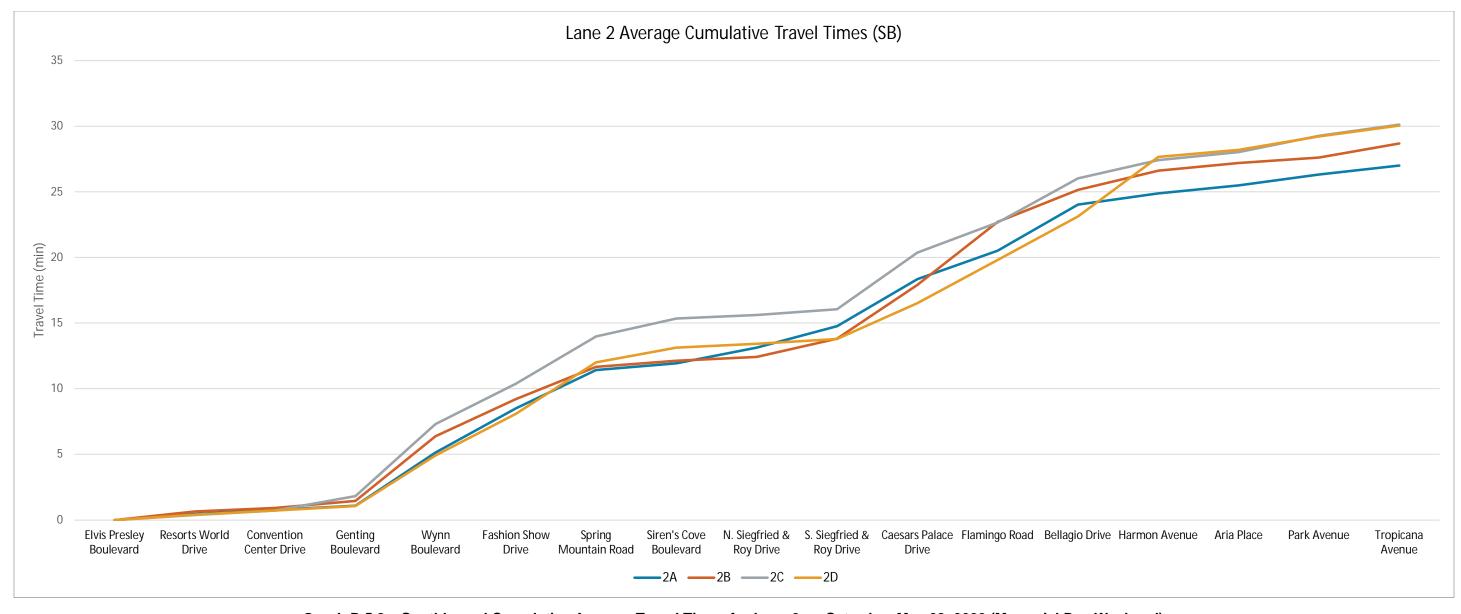

#### **Estimated Reach Curve**

The 17,700 person hours on the Strip is estimated to be distributed as outlined below, with significantly higher totals in evenings and lower totals in the early morning hours.