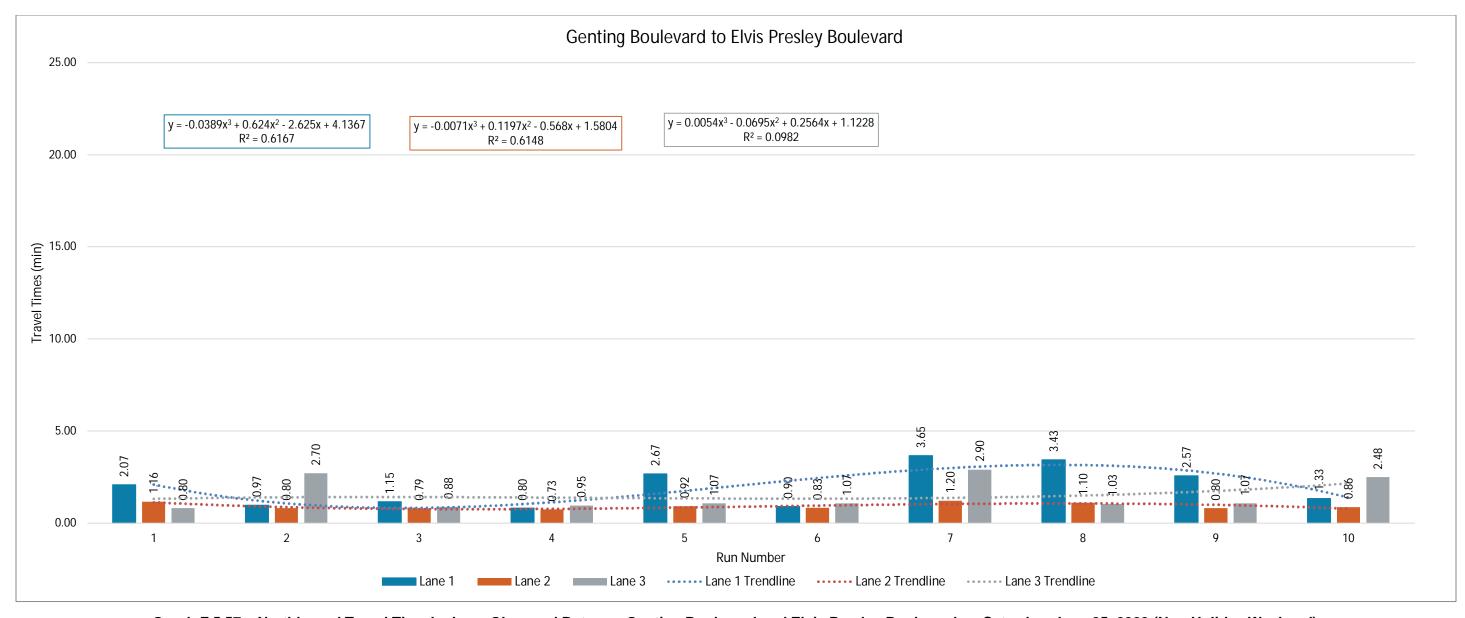

#### **Estimated Reach Curve**

The 17,700 person hours on the Strip is estimated to be distributed as outlined below, with significantly higher totals in evenings and lower totals in the early morning hours.