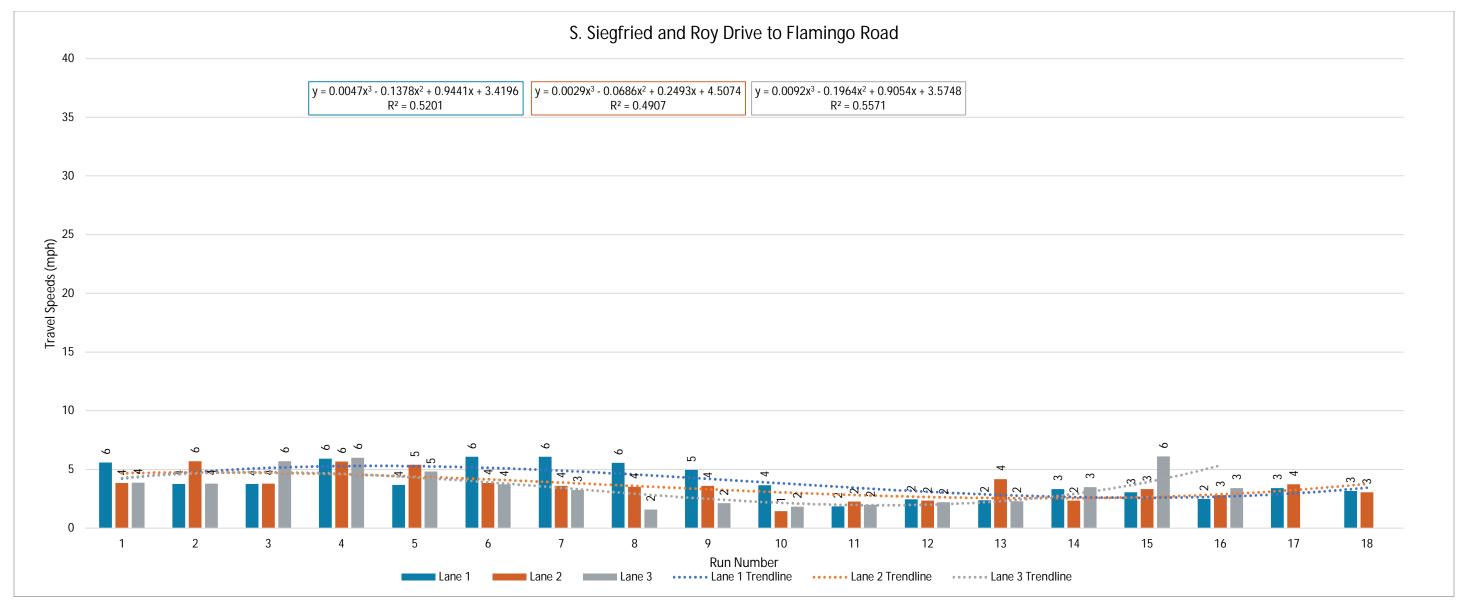

#### **Estimated Reach Curve**

The 17,700 person hours on the Strip is estimated to be distributed as outlined below, with significantly higher totals in evenings and lower totals in the early morning hours.