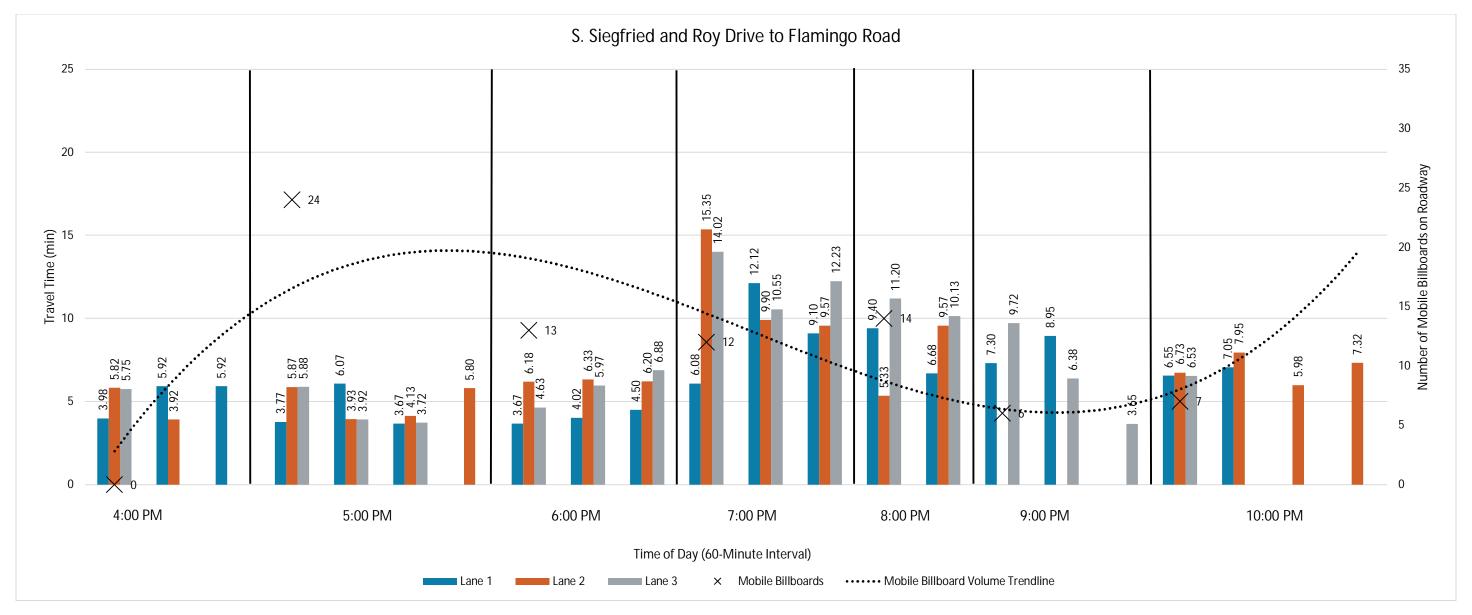

#### Reach

### How many visitors are potentially exposed to mobile billboard advertising?

- According the Las Vegas Convention and Visitors Authority ("LVCVA"), Las Vegas welcomed 37.5 million visitors in 2008.
- Based on the LVCVA's 2008 Visitor Profile Study and the independent survey conducted by GLS Research, the average visitor walks on the Las Vegas Strip for 4.1 hours and visits 6.2 properties while in Las Vegas.
- Stated otherwise, an average of 17,700 people are walking along the Las Vegas Strip at any given hour on any given day.
- During peak periods, total pedestrian traffic along the Las Vegas Strip is estimated to reach 41,200 people per hour.
- Adding to this reach are a significant share of hotel rooms and public venues also on the Las Vegas Strip, with larger forms of media having a competitive advantage reaching these consumers.
- In total, 18,700 visitors per day indicate that they can see advertising on the Las Vegas Strip from their hotel room.
- Combining these values suggest that the total potential impressions from visitors walking on the Las Vegas Strip and who can see advertising from their hotel room is estimated at 481,000 per day.

#### **Estimated Reach Curve**

The 17,700 person hours on the Strip is estimated to be distributed as outlined below, with significantly higher totals in evenings and lower totals in the early morning hours.