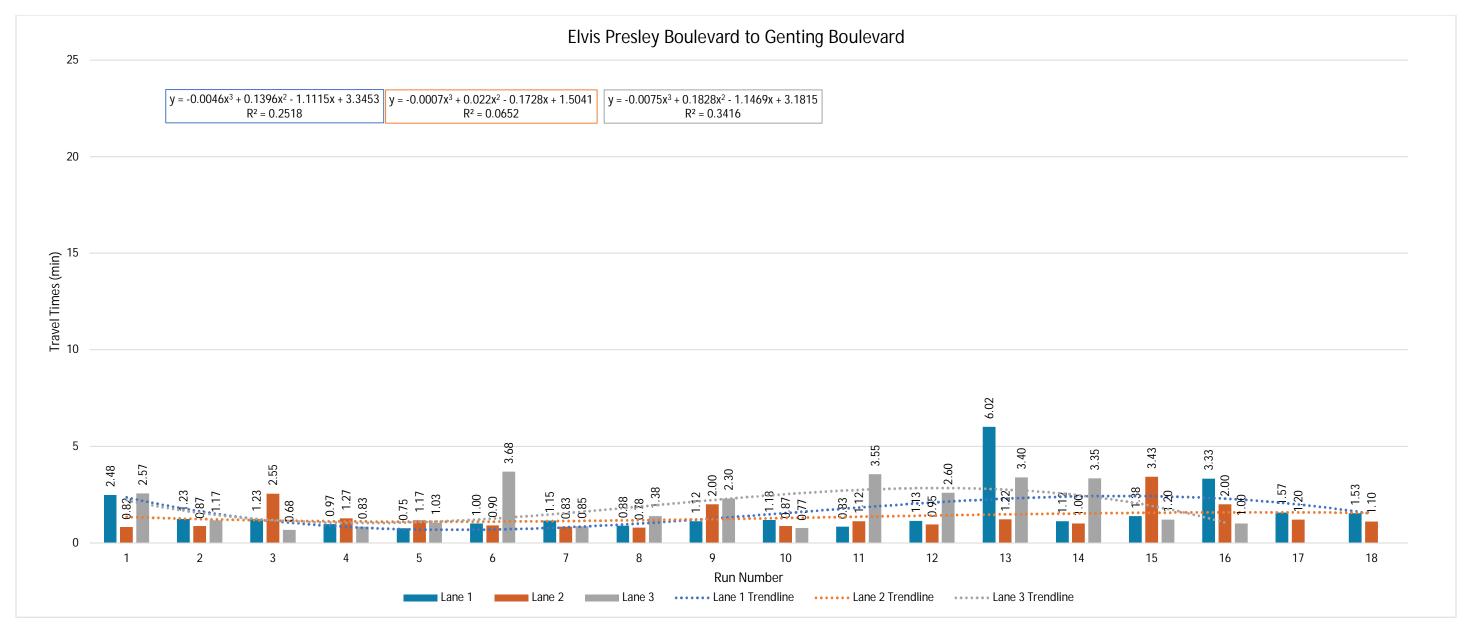

Travel Speed by Lane Observed Between S. Siegfried and Roy Drive and Spring Mountain Road on Saturday, May 28, 2022 (Memorial Day Weekend)







Graph E.5.19 – Northbound Travel Time by Lane Observed Between Spring Mountain Road and Genting Boulevard on Saturday, May 28, 2022 (Memorial Day Weekend)







Graph E.5.20 – Northbound Travel Speed by Lane Observed Between Spring Mountain Road and Genting Boulevard on Saturday, May 28, 2022 (Memorial Day Weekend)







Graph E.5.21 – Northbound Travel Time by Lane Observed Between Genting Boulevard and Elvis Presley Boulevard on Saturday, May 28, 2022 (Memorial Day Weekend)







Graph E.5.22 – Northbound Travel Speed by Lane Observed Between Genting Boulevard and Elvis Presley Boulevard on Saturday, May 28, 2022 (Memorial Day Weekend)







Graph E.5.23 – Southbound Travel Time by Lane Observed Between Elvis Presley Boulevard and Genting Boulevard on Saturday, May 28, 2022 (Memorial Day Weekend)







Graph E.5.24 – Southbound Travel Speed by Lane Observed Between Elvis Presley Boulevard and Genting Boulevard on Saturday, May 28, 2022 (Memorial Day Weekend)







Graph E.5.25 – Southbound Travel Time by Lane Observed Between Genting Boulevard and Spring Mountain Road on Saturday, May 28, 2022 (Memorial Day Weekend)







Graph E.5.26 – Southbound Travel Speed by Lane Observed Between Genting Boulevard and Spring Mountain Road on Saturday, May 28, 2022 (Memorial Day Weekend)







Graph E.5.27 – Southbound Travel Time by Lane Observed Between Spring Mountain Road and S. Siegfried and Roy Drive on Saturday, May 28, 2022 (