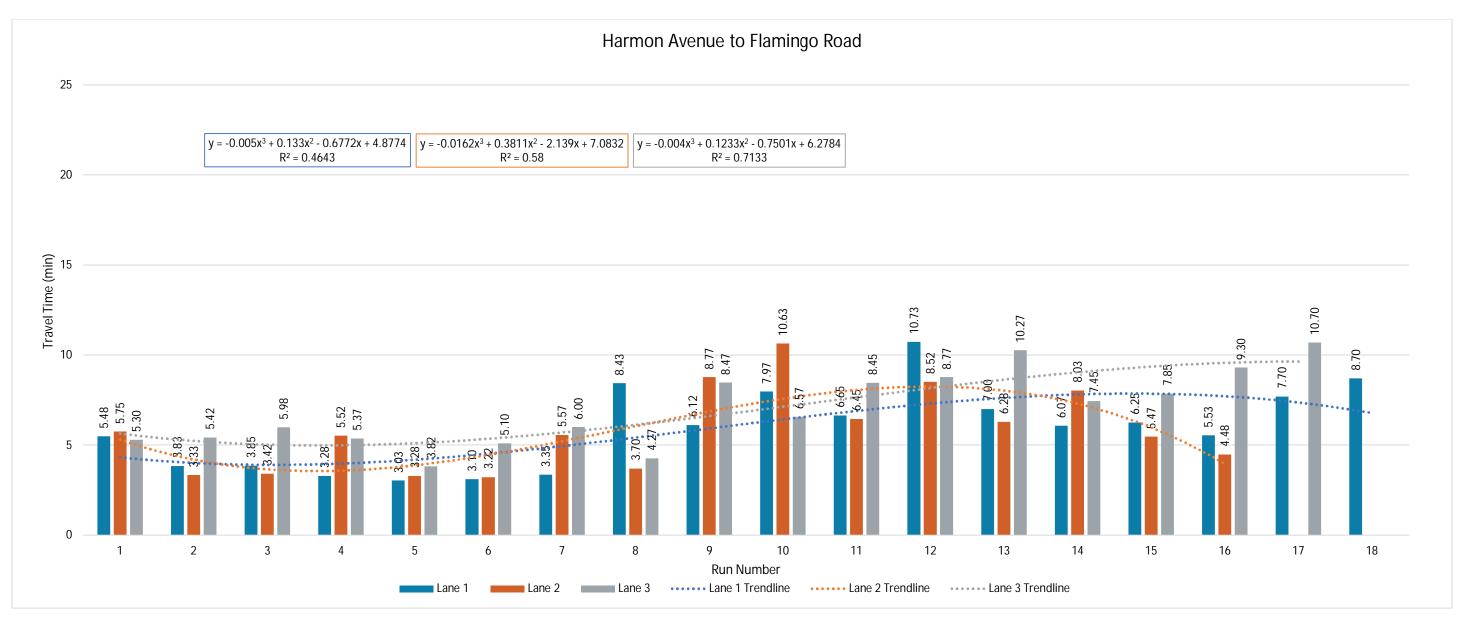

#### **Estimated Reach Curve**

The 17,700 person hours on the Strip is estimated to be distributed as outlined below, with significantly higher totals in evenings and lower totals in the early morning hours.