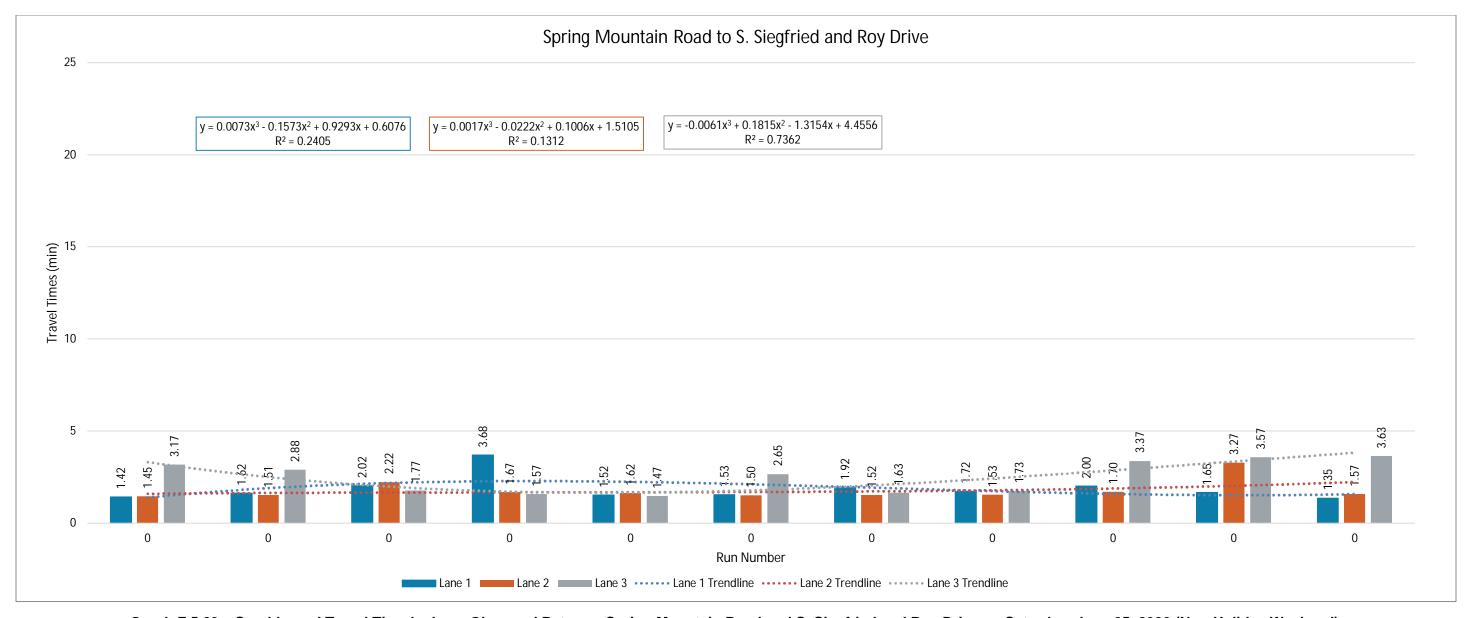

#### **Estimated Reach Curve**

The 17,700 person hours on the Strip is estimated to be distributed as outlined below, with significantly higher totals in evenings and lower totals in the early morning hours.