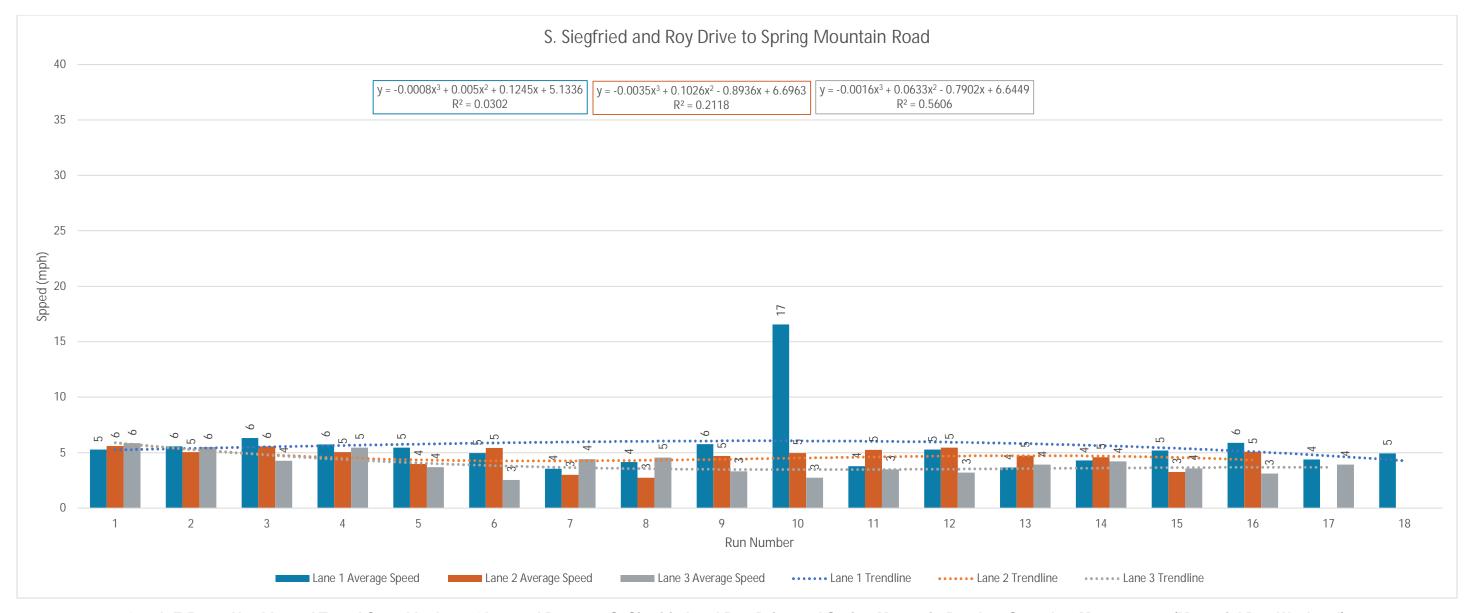

#### **Estimated Reach Curve**

The 17,700 person hours on the Strip is estimated to be distributed as outlined below, with significantly higher totals in evenings and lower totals in the early morning hours.