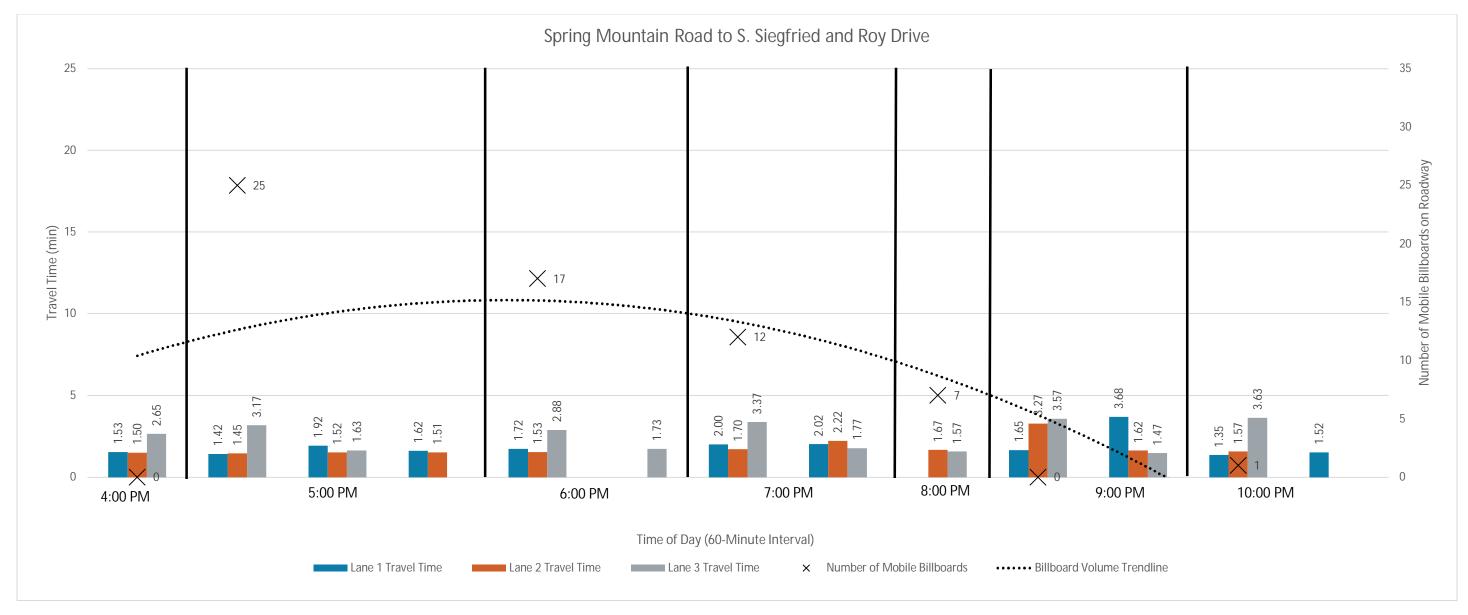

#### **Estimated Reach Curve**

The 17,700 person hours on the Strip is estimated to be distributed as outlined below, with significantly higher totals in evenings and lower totals in the early morning hours.