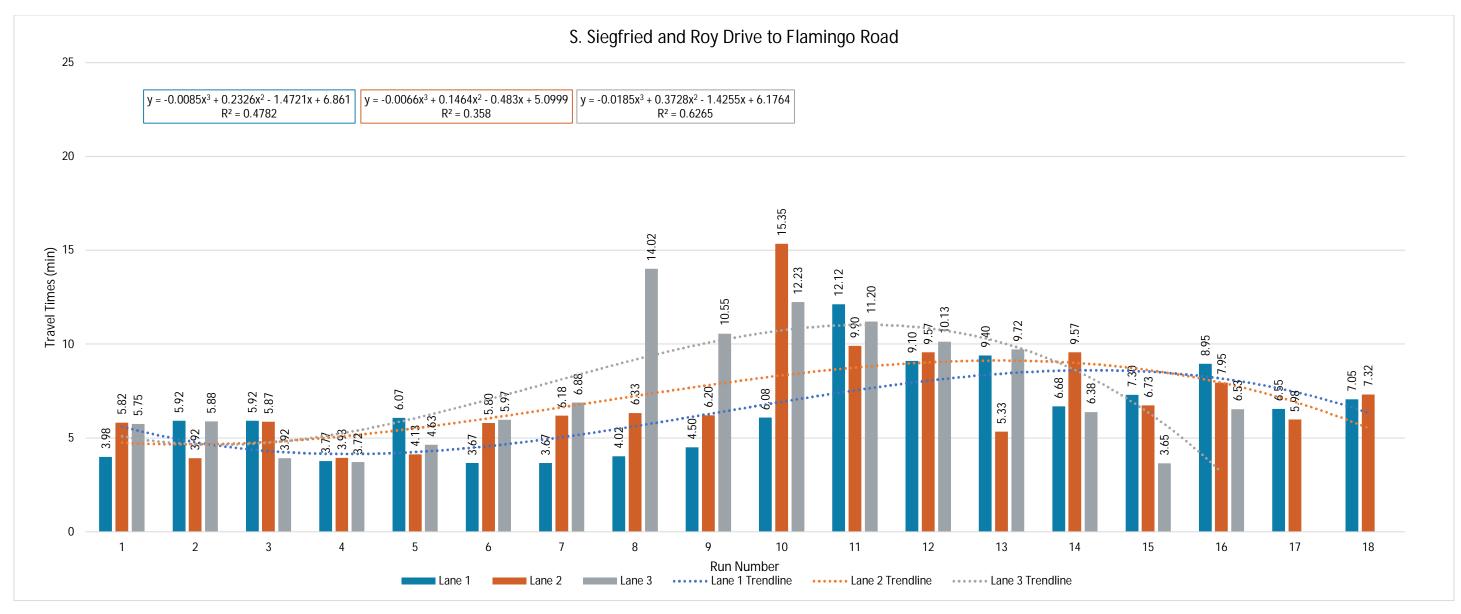

#### **Estimated Reach Curve**

The 17,700 person hours on the Strip is estimated to be distributed as outlined below, with significantly higher totals in evenings and lower totals in the early morning hours.