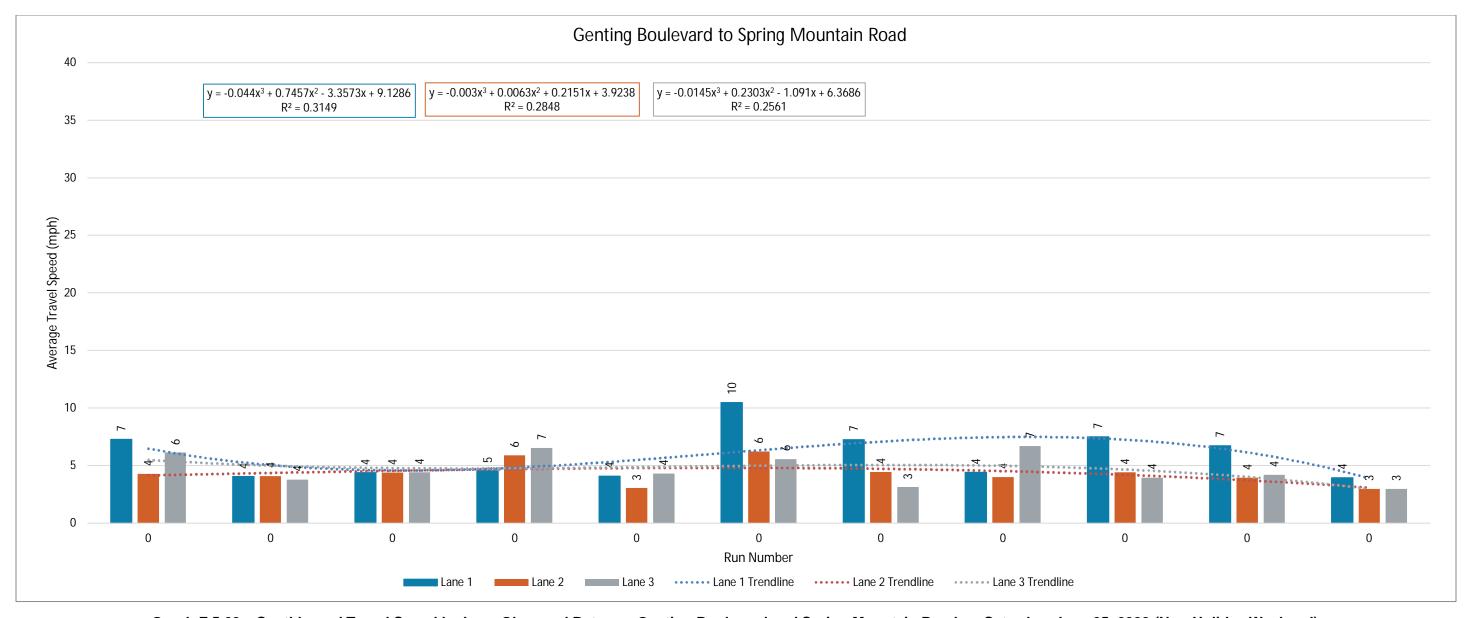

#### **Estimated Reach Curve**

The 17,700 person hours on the Strip is estimated to be distributed as outlined below, with significantly higher totals in evenings and lower totals in the early morning hours.