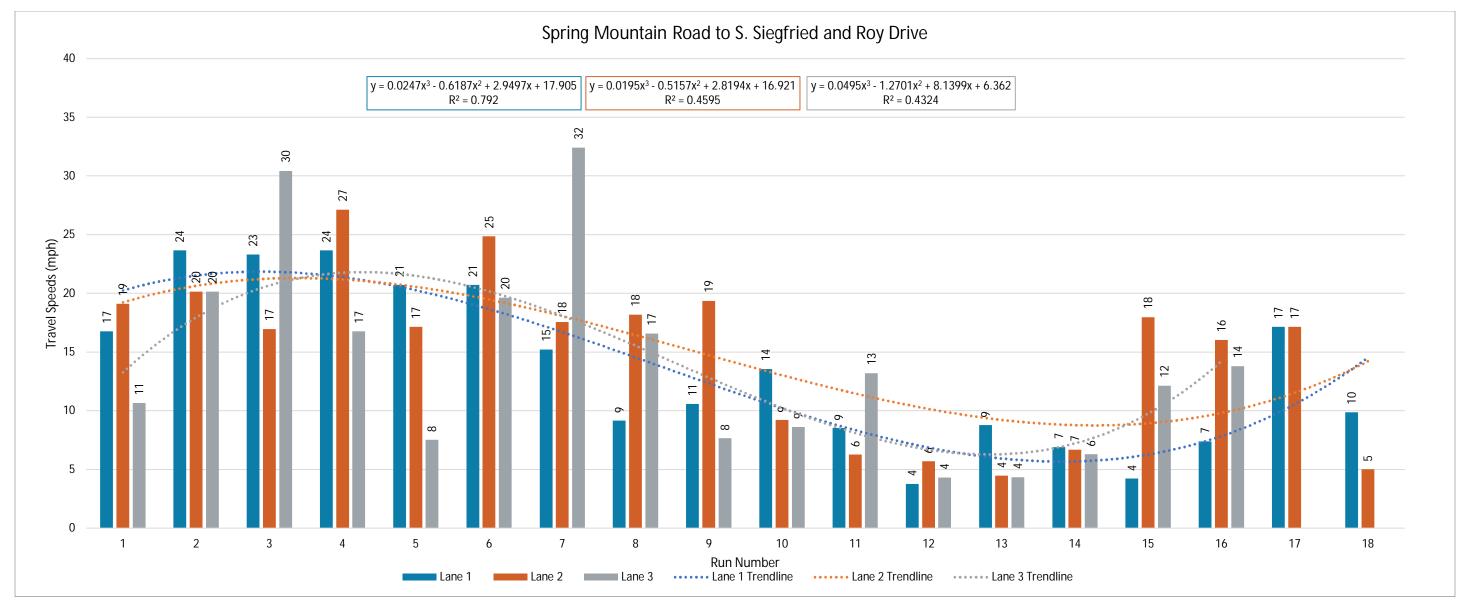

#### **Estimated Reach Curve**

The 17,700 person hours on the Strip is estimated to be distributed as outlined below, with significantly higher totals in evenings and lower totals in the early morning hours.