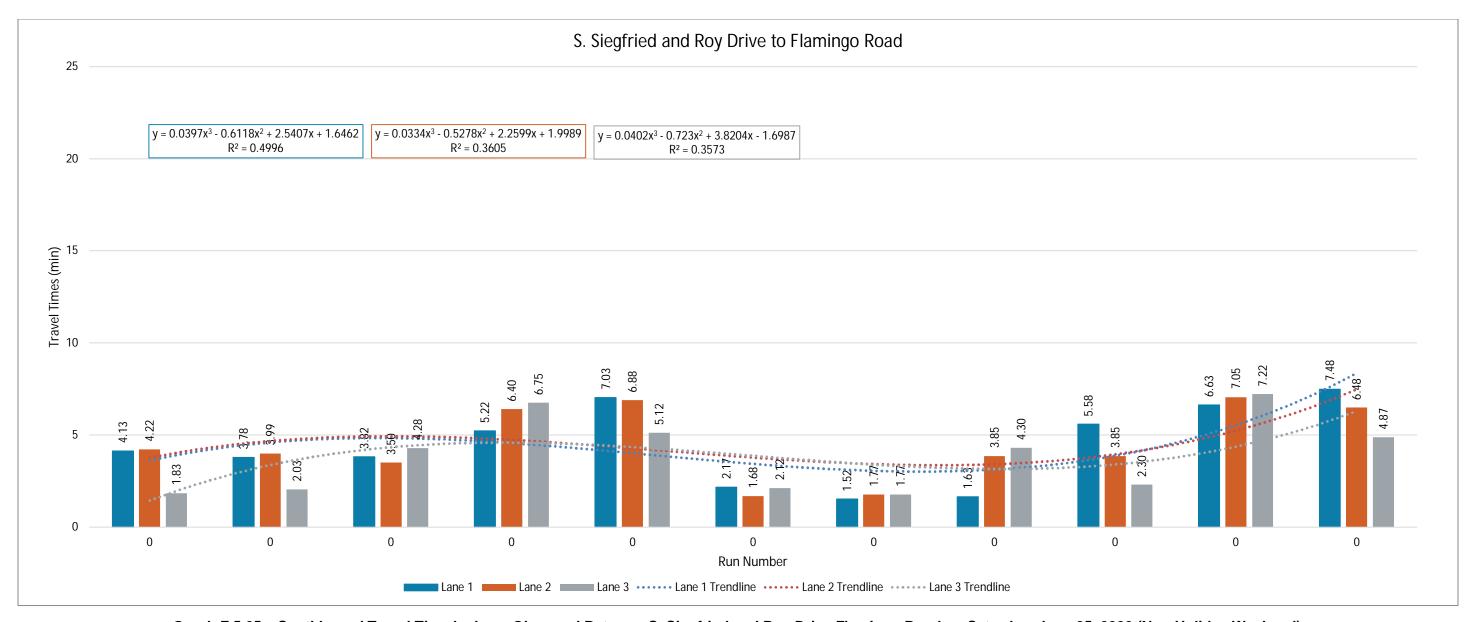

#### **Estimated Reach Curve**

The 17,700 person hours on the Strip is estimated to be distributed as outlined below, with significantly higher totals in evenings and lower totals in the early morning hours.