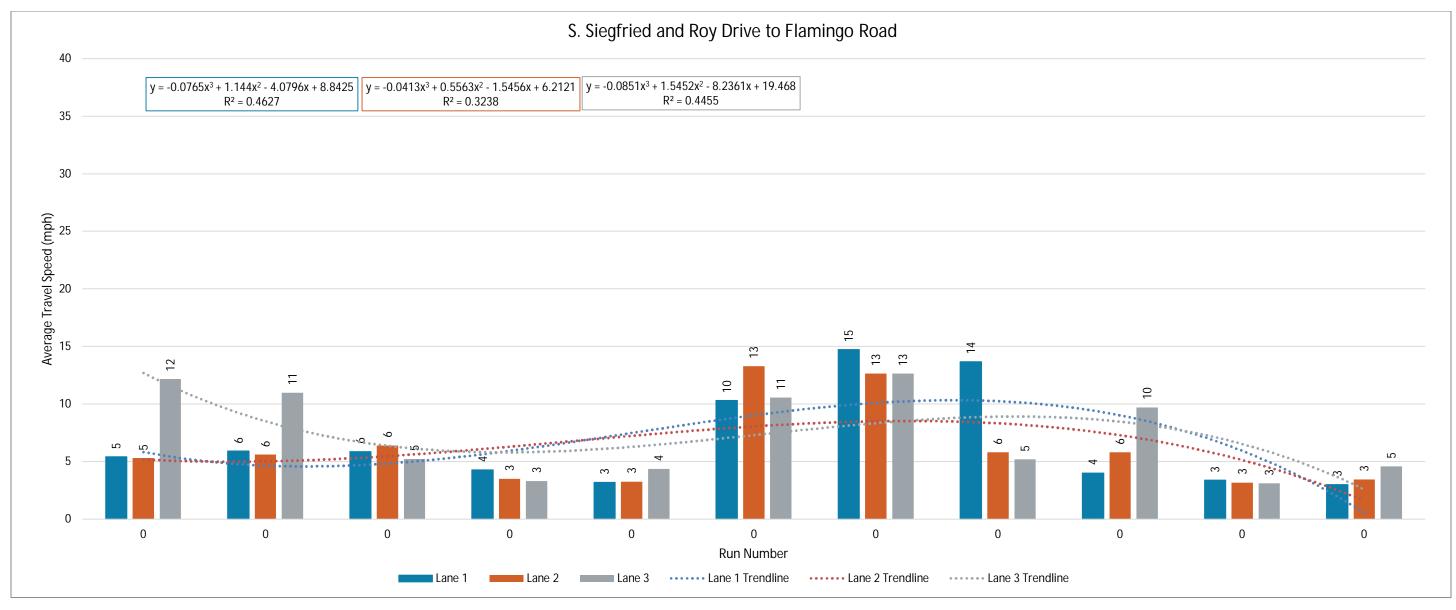

#### **Estimated Reach Curve**

The 17,700 person hours on the Strip is estimated to be distributed as outlined below, with significantly higher totals in evenings and lower totals in the early morning hours.