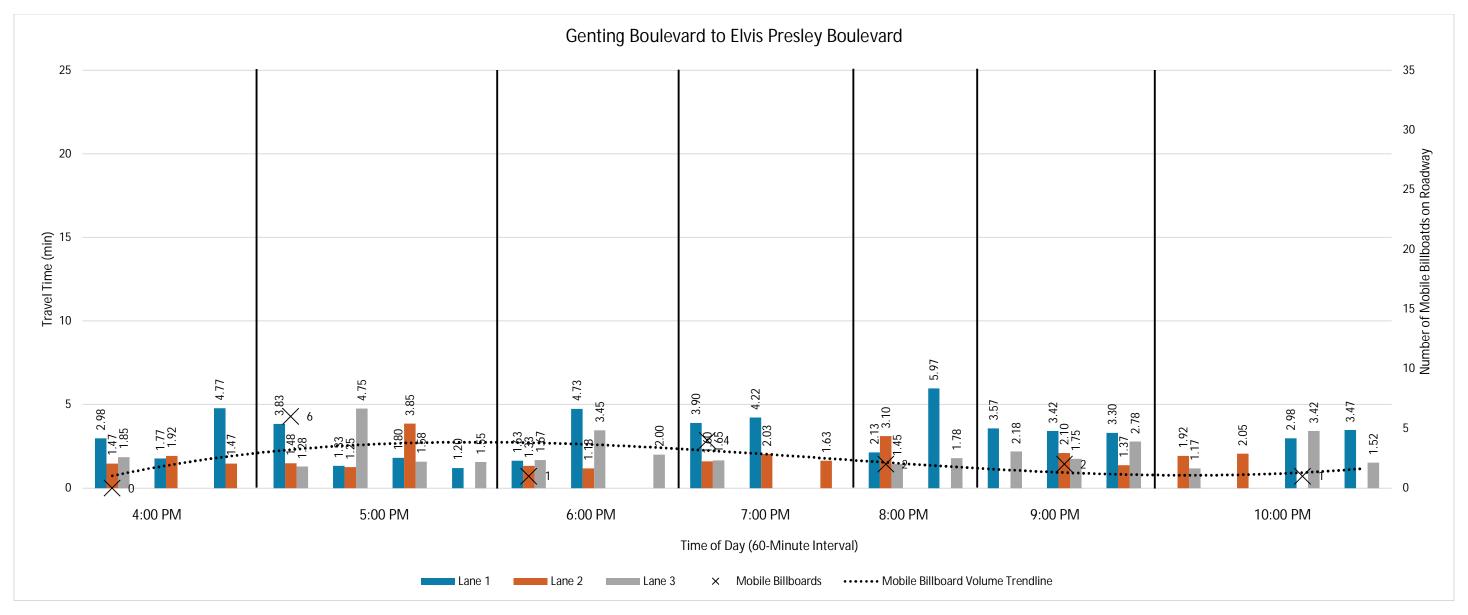

#### **Estimated Reach Curve**

The 17,700 person hours on the Strip is estimated to be distributed as outlined below, with significantly higher totals in evenings and lower totals in the early morning hours.