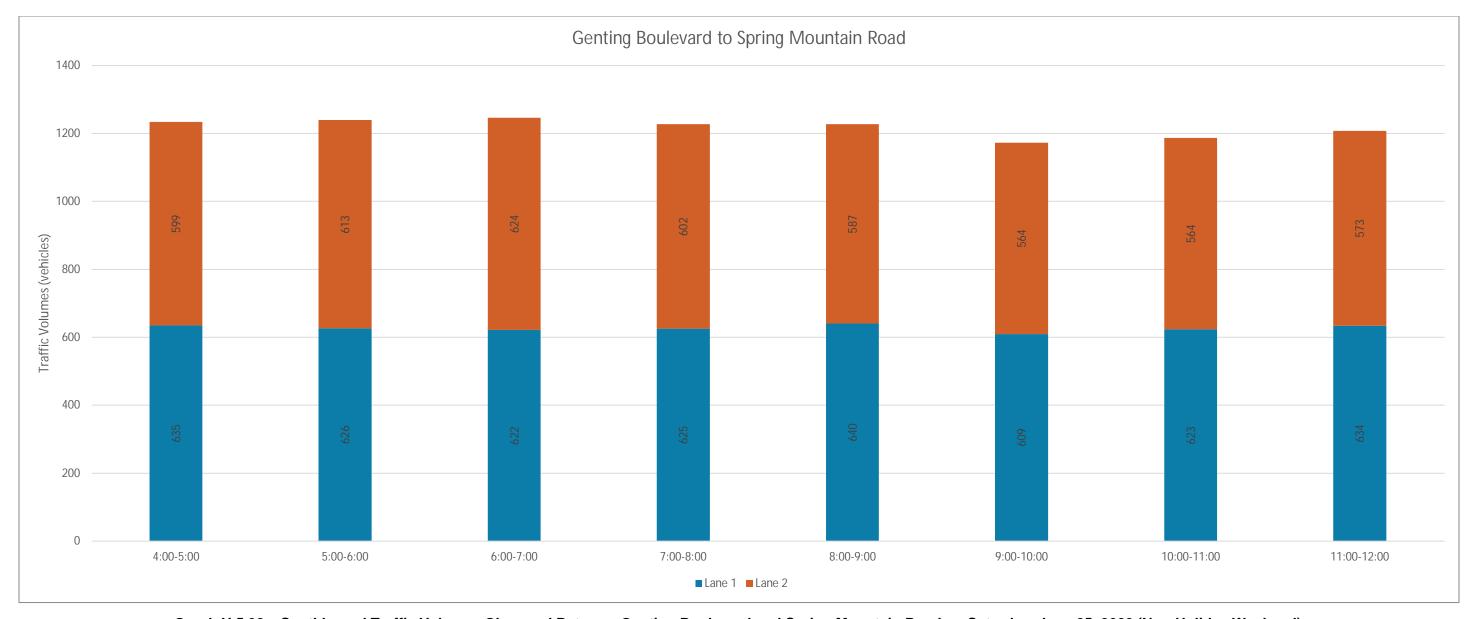

#### **Estimated Reach Curve**

The 17,700 person hours on the Strip is estimated to be distributed as outlined below, with significantly higher totals in evenings and lower totals in the early morning hours.