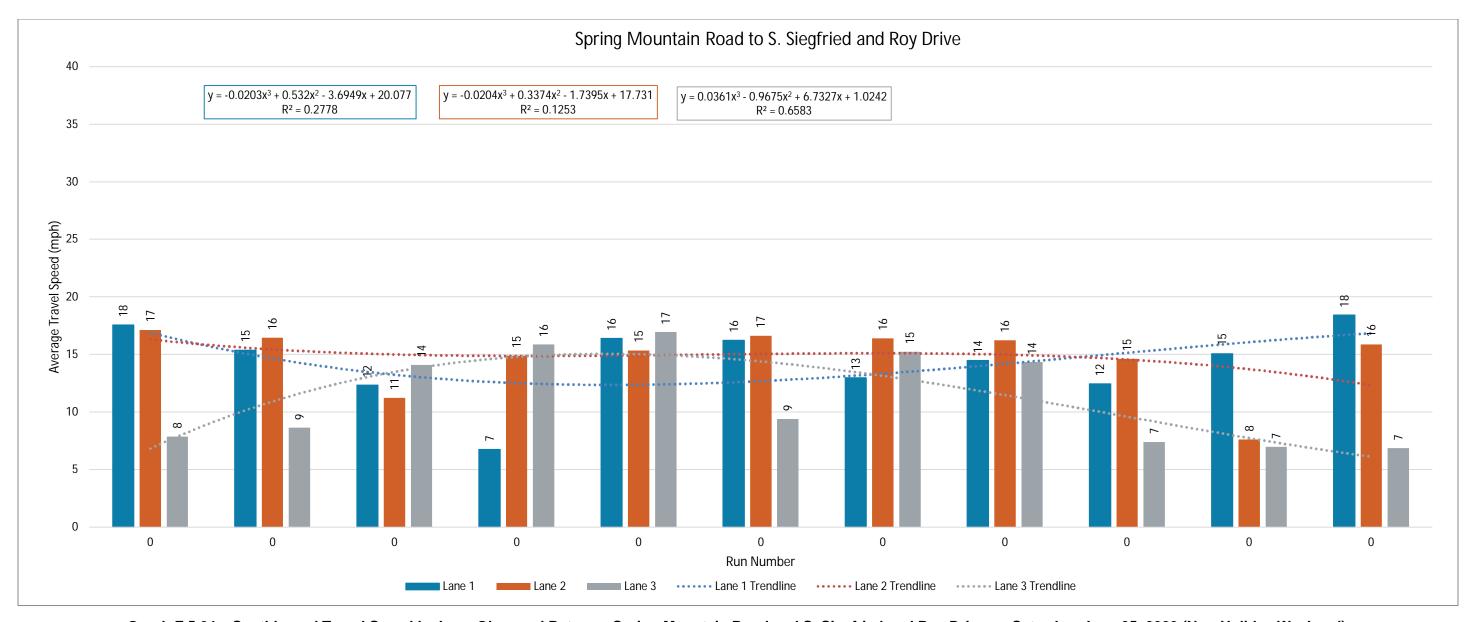

#### **Estimated Reach Curve**

The 17,700 person hours on the Strip is estimated to be distributed as outlined below, with significantly higher totals in evenings and lower totals in the early morning hours.