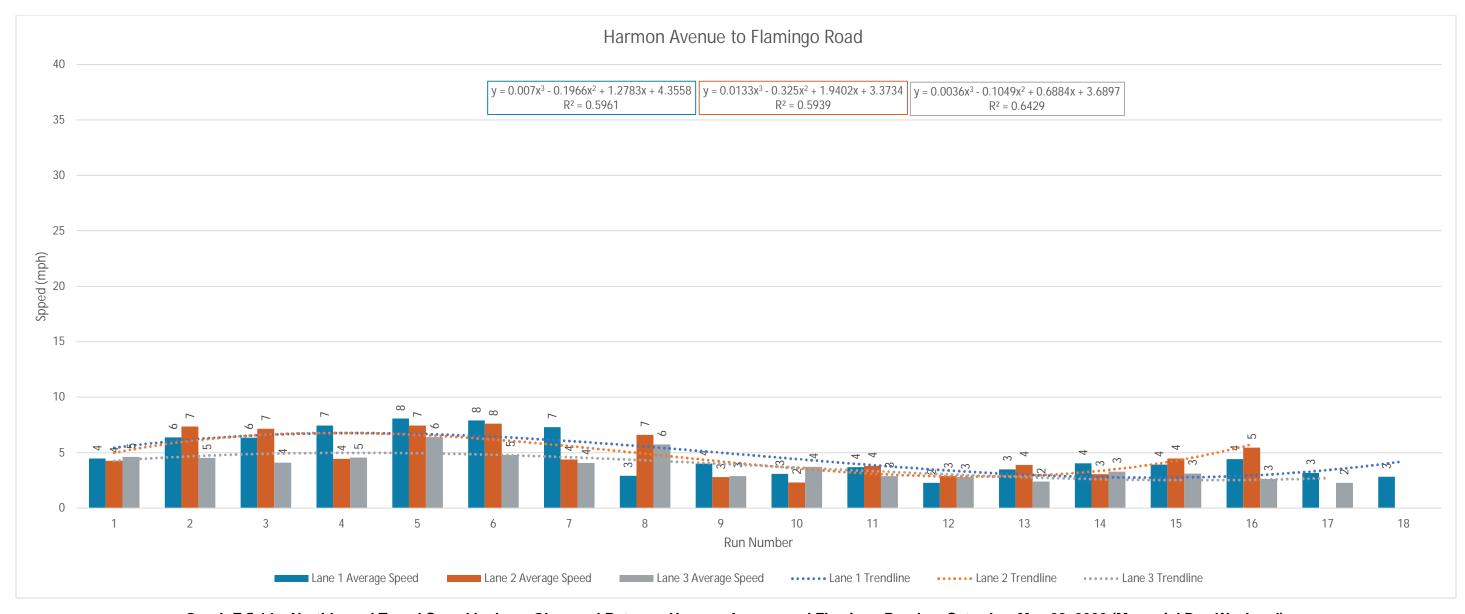

#### **Estimated Reach Curve**

The 17,700 person hours on the Strip is estimated to be distributed as outlined below, with significantly higher totals in evenings and lower totals in the early morning hours.