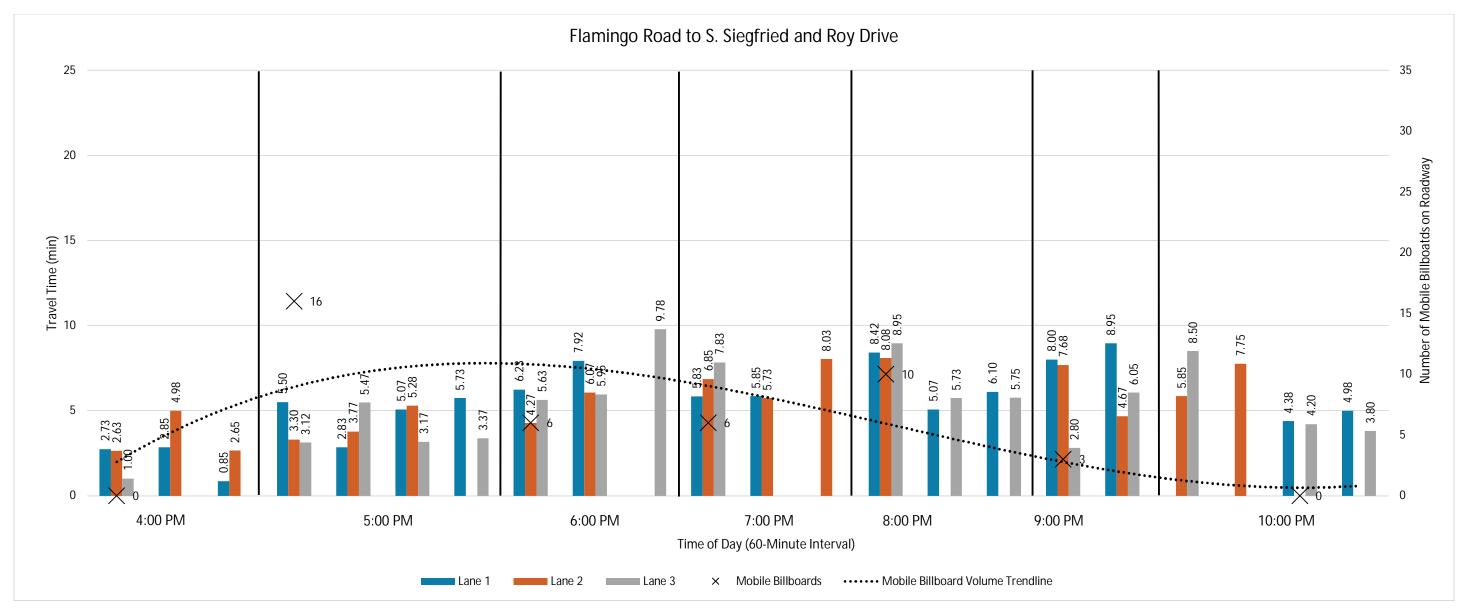

#### **Estimated Reach Curve**

The 17,700 person hours on the Strip is estimated to be distributed as outlined below, with significantly higher totals in evenings and lower totals in the early morning hours.