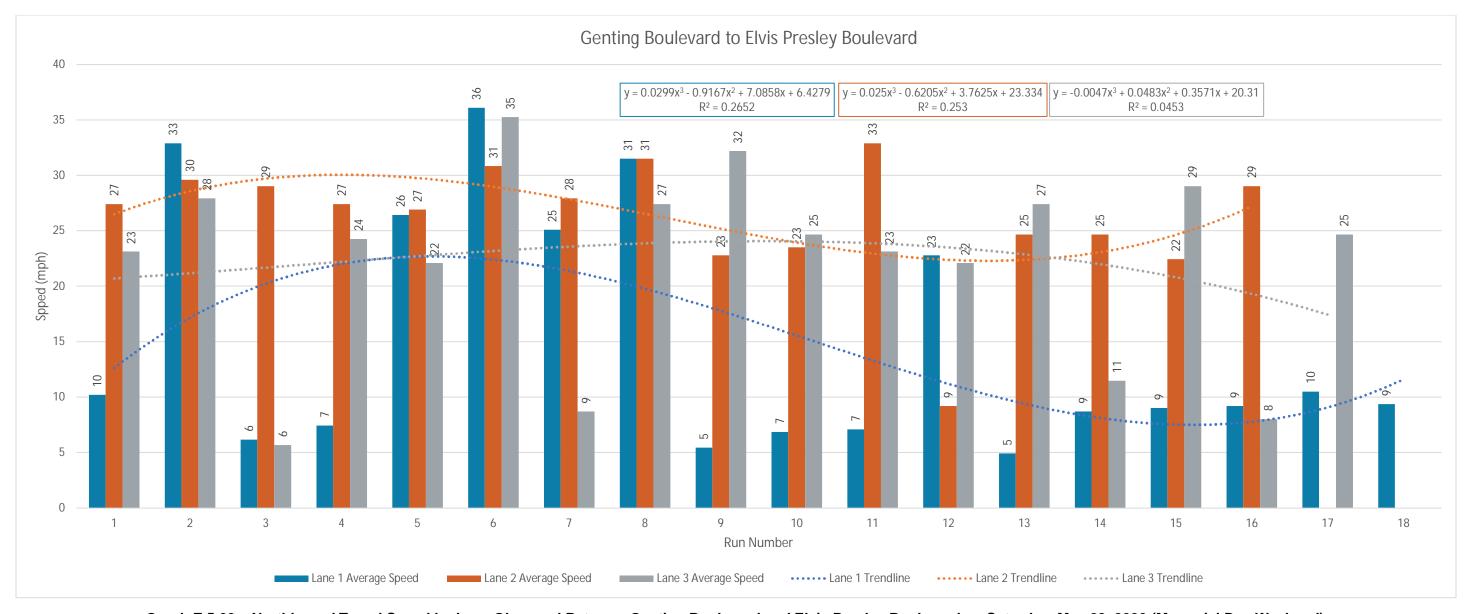

#### **Estimated Reach Curve**

The 17,700 person hours on the Strip is estimated to be distributed as outlined below, with significantly higher totals in evenings and lower totals in the early morning hours.