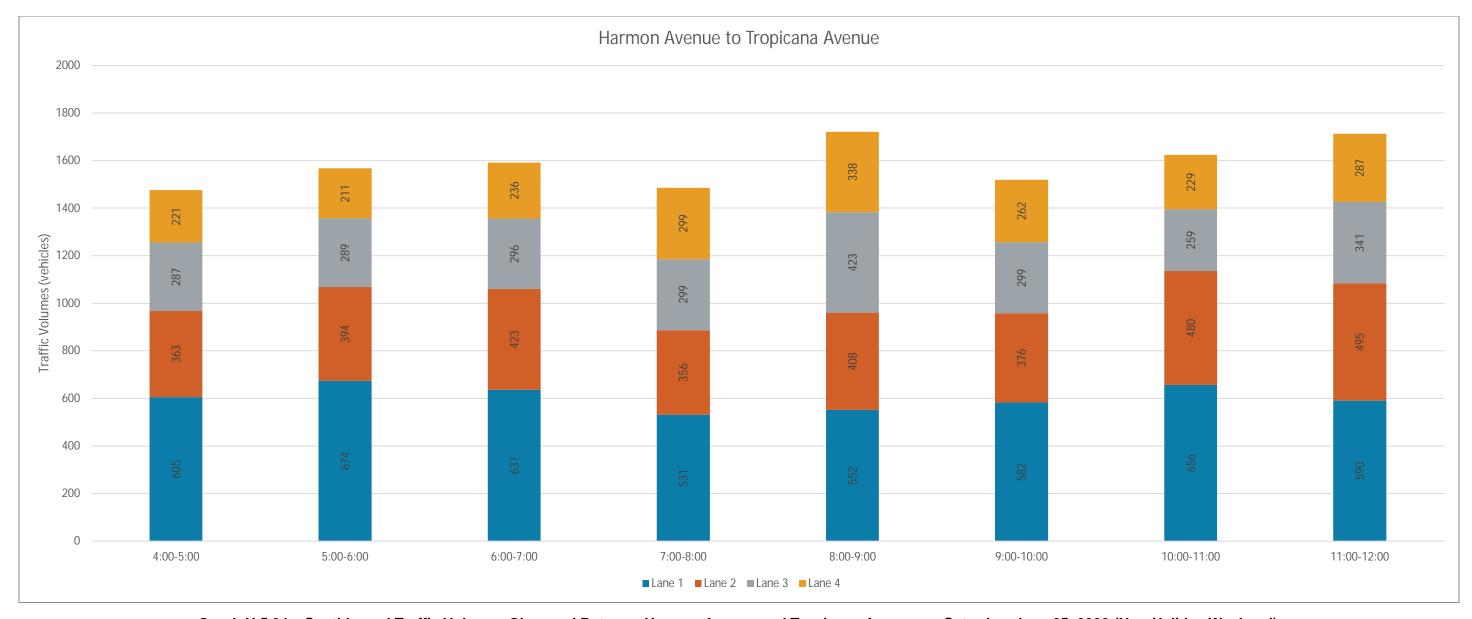

#### **Estimated Reach Curve**

The 17,700 person hours on the Strip is estimated to be distributed as outlined below, with significantly higher totals in evenings and lower totals in the early morning hours.