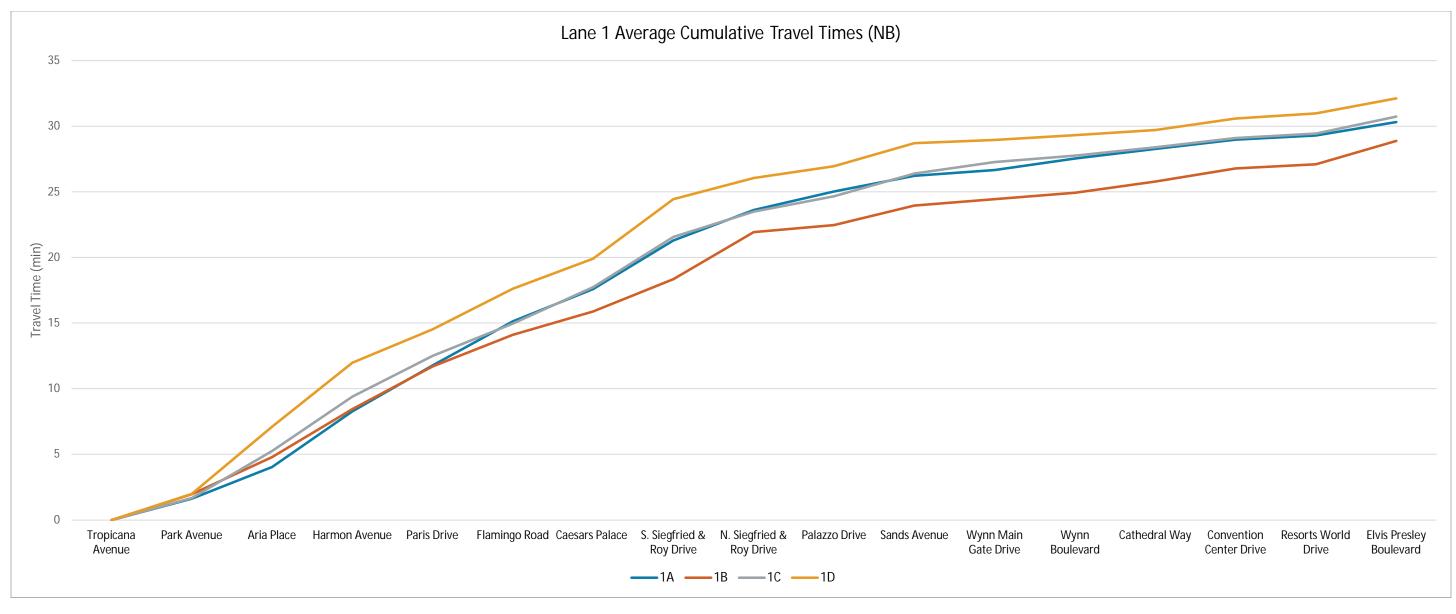

#### **Estimated Reach Curve**

The 17,700 person hours on the Strip is estimated to be distributed as outlined below, with significantly higher totals in evenings and lower totals in the early morning hours.