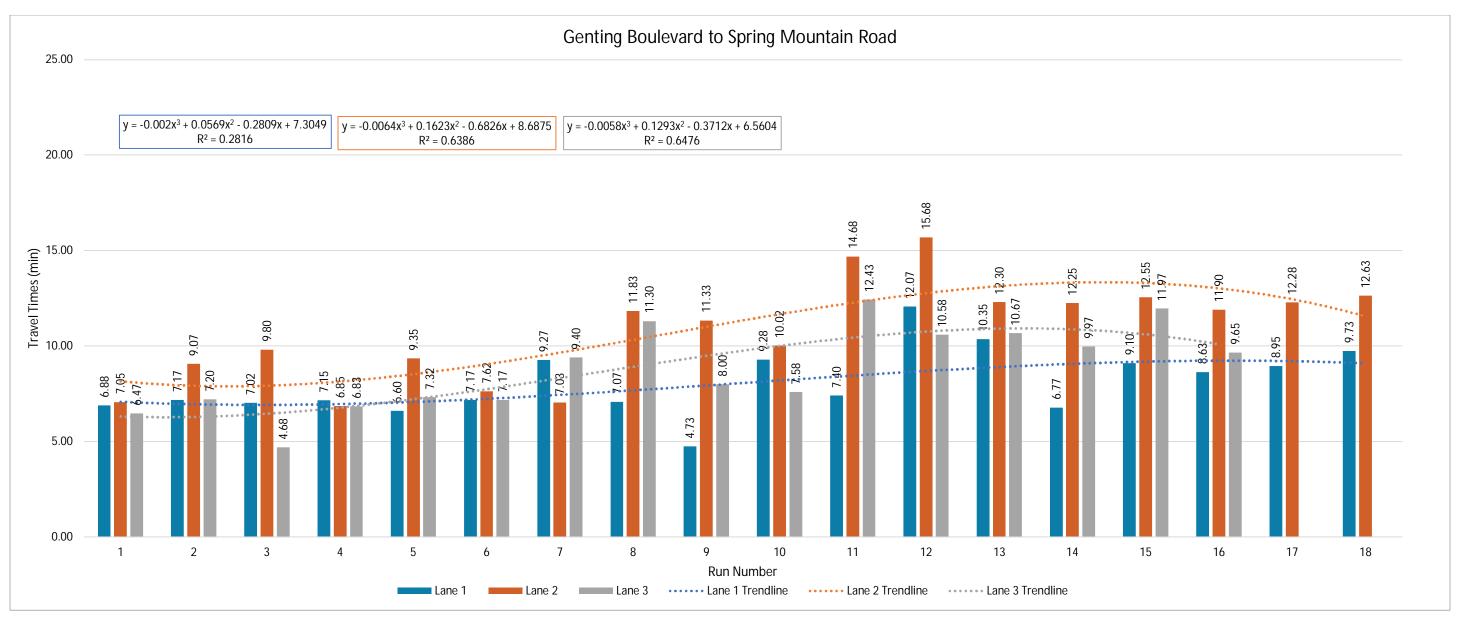

nd Travel Speed by Lane Observed Between Spring Mountain Road and Genting Boulevard on Saturday, May 28, 2022 (Memorial Day Weekend)







Graph E.5.21 – Northbound Travel Time by Lane Observed Between Genting Boulevard and Elvis Presley Boulevard on Saturday, May 28, 2022 (Memorial Day Weekend)







Graph E.5.22 – Northbound Travel Speed by Lane Observed Between Genting Boulevard and Elvis Presley Boulevard on Saturday, May 28, 2022 (Memorial Day Weekend)







Graph E.5.23 – Southbound Travel Time by Lane Observed Between Elvis Presley Boulevard and Genting Boulevard on Saturday, May 28, 2022 (Memorial Day Weekend)







Graph E.5.24 – Southbound Travel Speed by Lane Observed Between Elvis Presley Boulevard and Genting Boulevard on Saturday, May 28, 2022 (Memorial Day Weekend)







Graph E.5.25 – Southbound Travel Time by Lane Observed Between Genting Boulevard and Spring Mountain Road on Saturday, May 28, 2022 (Memorial Day Weekend)







Graph E.5.26 – Southbound Travel Speed by Lane Observed Between Genting Boulevard and Spring Mountain Road on Saturday, May 28, 2022 (Memorial Day Weekend)







Graph E.5.27 – Southbound Travel Time by Lane Observed Between Spring Mountain Road and S. Siegfried and Roy Drive on Saturday, May 28, 2022 (Memorial Day Weekend)







Graph E.5.28 – Southbound Travel Speed by Lane Observed Between Spring Mountain Road and S. Siegfried and Roy Drive on Saturday, May 28, 2022 (Memorial Day Weekend)







Graph E.5.29 – Southbound Travel Time by Lane Observed Between S. Siegfried and Roy Drive and Flamingo Road on Saturday, May 28, 2