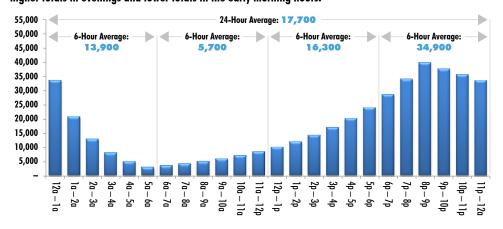

### How many visitors are potentially exposed to mobile billboard advertising?

- According the Las Vegas Convention and Visitors Authority ("LVCVA"), Las Vegas welcomed 37.5 million visitors in 2008.
- Based on the LVCVA's 2008 Visitor Profile Study and the independent survey conducted by GLS Research, the average visitor walks on the Las Vegas Strip for 4.1 hours and visits 6.2 properties while in Las Vegas.
- Stated otherwise, an average of 17,700 people are walking along the Las Vegas Strip at any given hour on any given day.
- During peak periods, total pedestrian traffic along the Las Vegas Strip is estimated to reach 41,200 people per hour.
- Adding to this reach are a significant share of hotel rooms and public venues also on the Las Vegas Strip, with larger forms of media having a competitive advantage reaching these consumers.
- In total, 18,700 visitors per day indicate that they can see advertising on the Las Vegas Strip from their hotel room.
- Combining these values suggest that the total potential impressions from visitors walking on the Las Vegas Strip and who can see advertising from their hotel room is estimated at 481,000 per day.

#### **Estimated Reach Curve**

The 17,700 person hours on the Strip is estimated to be distributed as outlined below, with significantly higher totals in evenings and lower totals in the early morning hours.