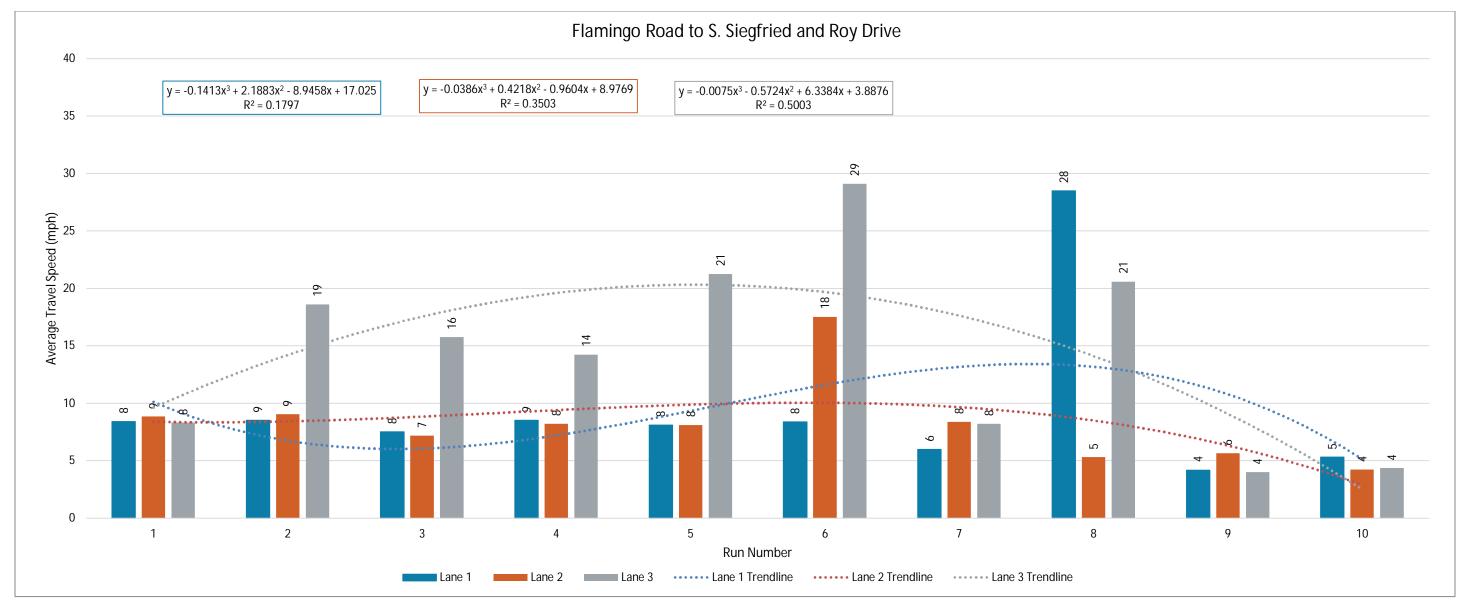

#### **Estimated Reach Curve**

The 17,700 person hours on the Strip is estimated to be distributed as outlined below, with significantly higher totals in evenings and lower totals in the early morning hours.