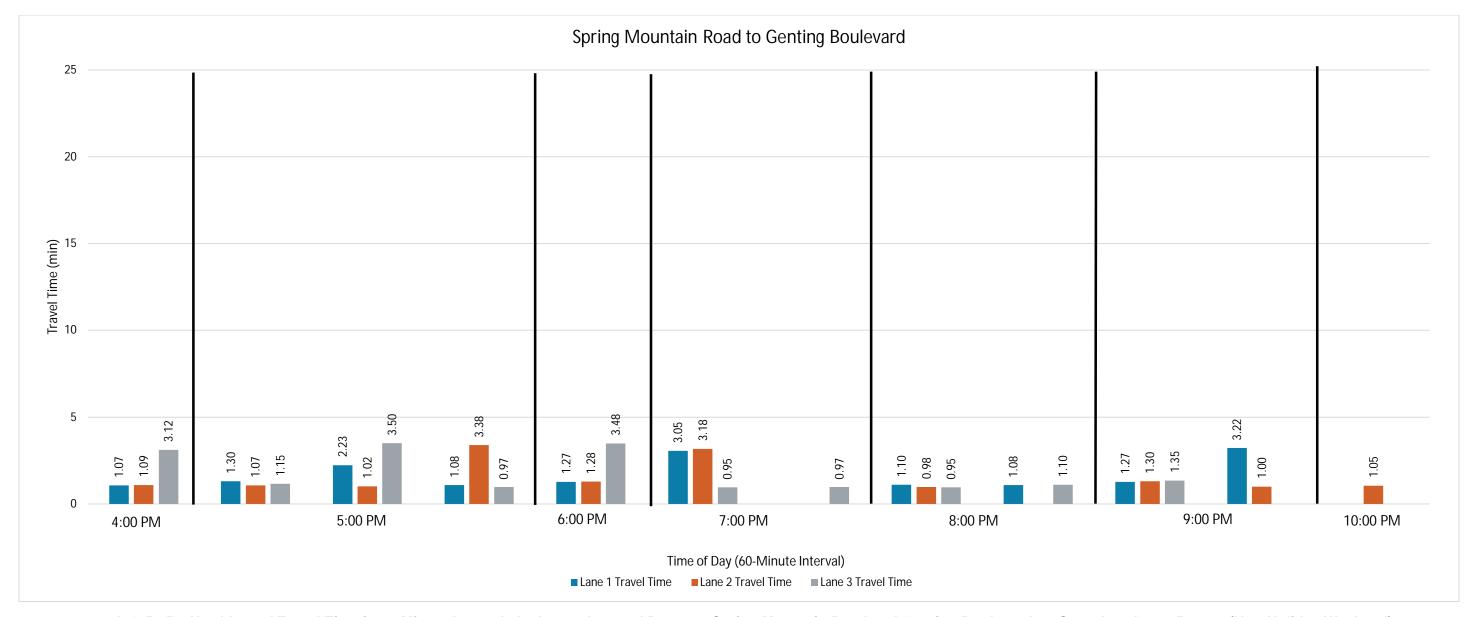

#### **Estimated Reach Curve**

The 17,700 person hours on the Strip is estimated to be distributed as outlined below, with significantly higher totals in evenings and lower totals in the early morning hours.