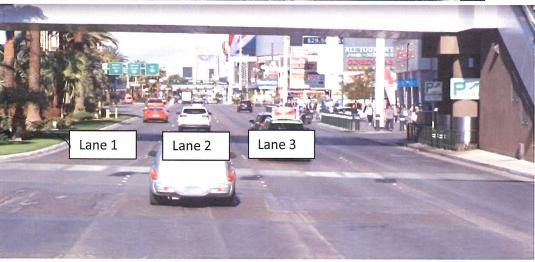

| Segment (signalized intersections): | Behind<br>Bboard? | If yes, #<br>Cars<br>Between? | Time<br>(sec) | Min/Max<br>MPH | Notes:<br>(Bboard lane change, Bboard turned<br>off LVB, mult . Bboards in a row,<br>stopped at signal, etc.) |
|-------------------------------------|-------------------|-------------------------------|---------------|----------------|---------------------------------------------------------------------------------------------------------------|
| Tropicana to Park Avenue            | Y) N              | Ø                             | 2:06          | \$\$120        | 196                                                                                                           |
| Park Avenue to Aria Place           | Y/(N)             |                               |               | Ø/33           | & BBoards                                                                                                     |
| Aria Place to Harmon Avenue         | Y /(N)            | Ø                             |               | 0/32           | Ø BBoards                                                                                                     |
| Harmon Avenue to Bellagio/Paris     | (Y)/ N            |                               |               | 0 125          |                                                                                                               |
| Bellagio/Paris to Flamingo          | √ N               | Ø                             | 7             | Ø 122          | 196                                                                                                           |
| Flamingo to Caesars                 | (Ÿ) N             | Ø                             |               | 122            |                                                                                                               |
| Caesars to Mirage South             | Y N               | Ø                             |               | 120            |                                                                                                               |
| Mirage South to Mirage North        | ⟨Y⟩ N             | Ø                             |               | 120            | 112                                                                                                           |
| Mirage North to Sirens Cove         | (Ý)/ N            | Ø                             |               | 120            | Moved to Large                                                                                                |
| Sirens Cove to Spring Mountain      | Y /(Ñ)            | (                             |               | /              | moved to Lours                                                                                                |
| Spring Mountain to Fashion Show     | (Ý)/ N            | 24                            |               | 114            | Lin laine                                                                                                     |
| Fashion Show to Wynn Las Vegas      | Y/ N              | 3                             |               | 125            |                                                                                                               |
| Wynn Las Vegas to Genting           | Ƴ N               |                               |               | /30            |                                                                                                               |
| Genting to Convention Center        | (Y)N              | (                             |               | /19            |                                                                                                               |
| Convention Center to Resorts World  | (Y)/ N            |                               |               | 0/19           | 131                                                                                                           |
| Resorts World to Elvis Presley      | (Y)/ N            | Ø                             |               | \$120          | people are passing quely lave 1+3                                                                             |