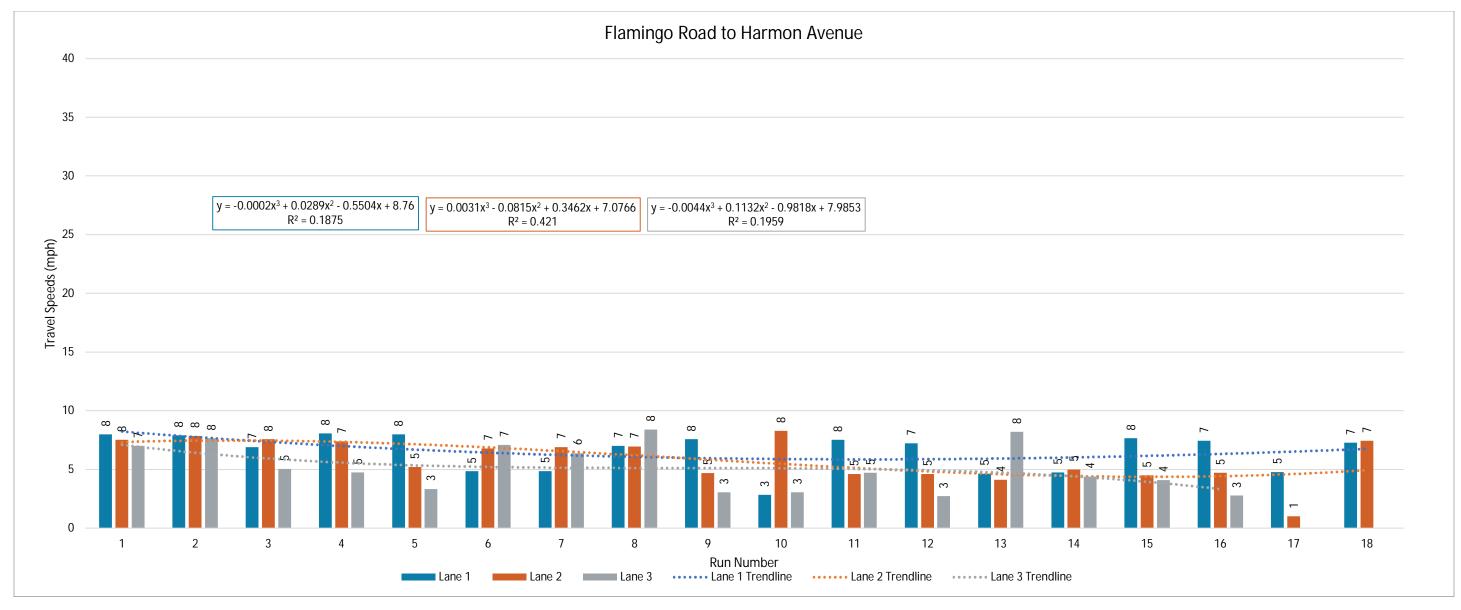

#### Reach

#### **Estimated Reach Curve**

The 17,700 person hours on the Strip is estimated to be distributed as outlined below, with significantly higher totals in evenings and lower totals in the early morning hours.