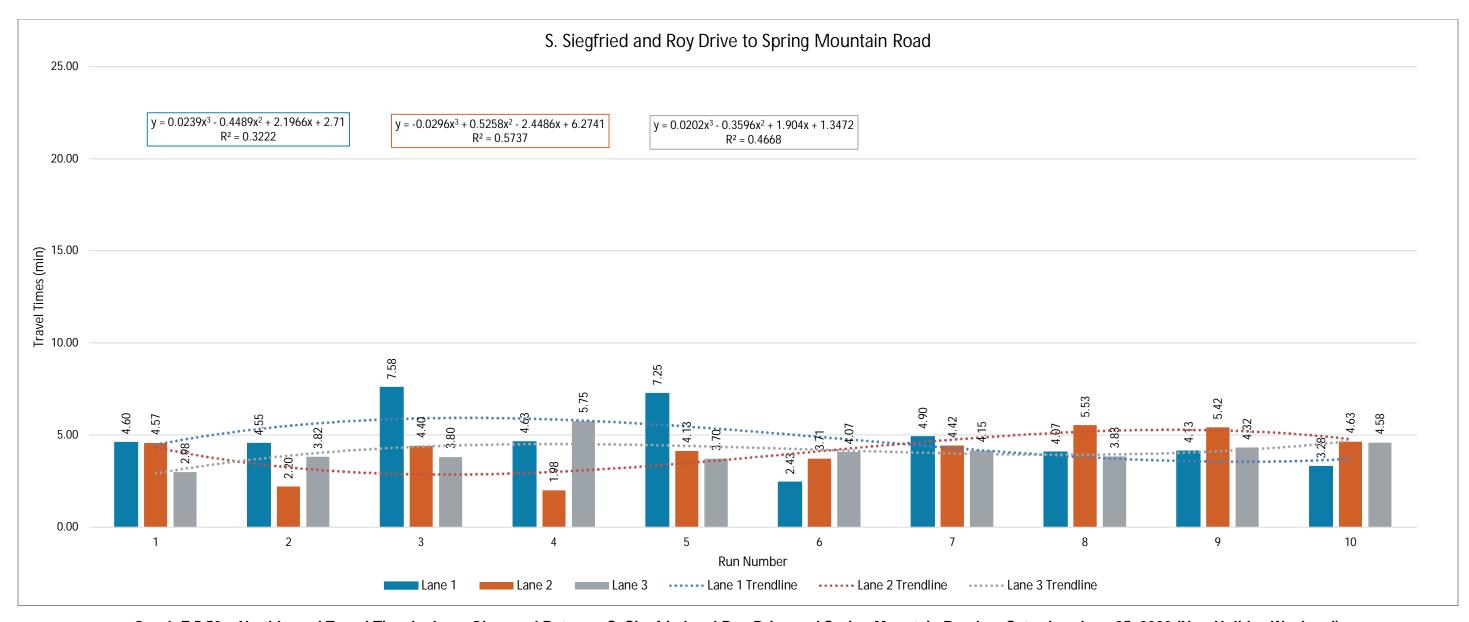

#### **Estimated Reach Curve**

The 17,700 person hours on the Strip is estimated to be distributed as outlined below, with significantly higher totals in evenings and lower totals in the early morning hours.