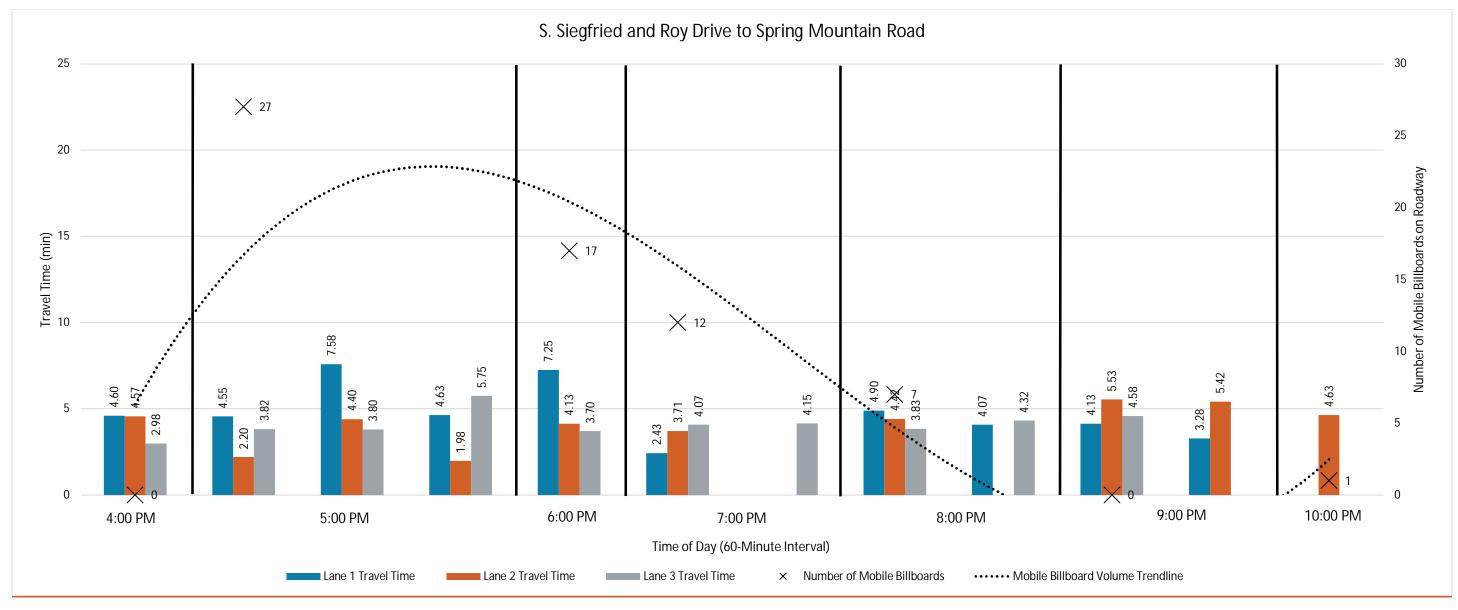

#### **Estimated Reach Curve**

The 17,700 person hours on the Strip is estimated to be distributed as outlined below, with significantly higher totals in evenings and lower totals in the early morning hours.