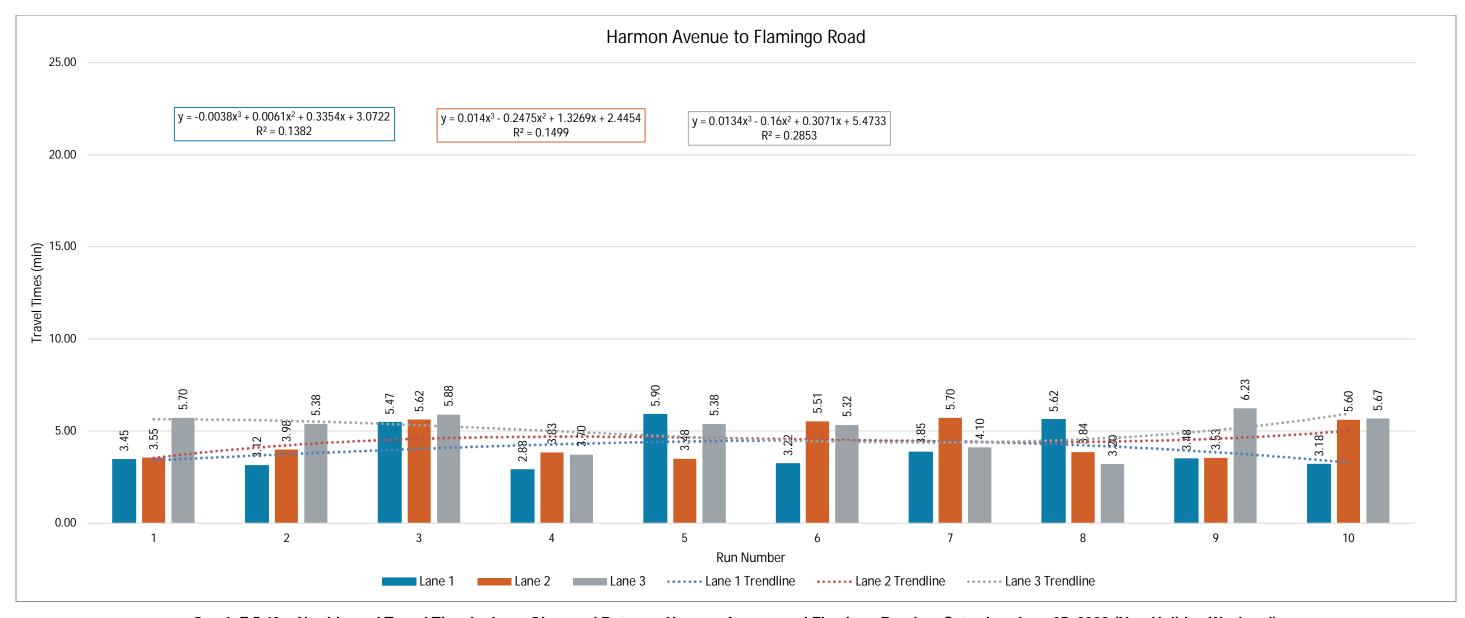

#### **Estimated Reach Curve**

The 17,700 person hours on the Strip is estimated to be distributed as outlined below, with significantly higher totals in evenings and lower totals in the early morning hours.