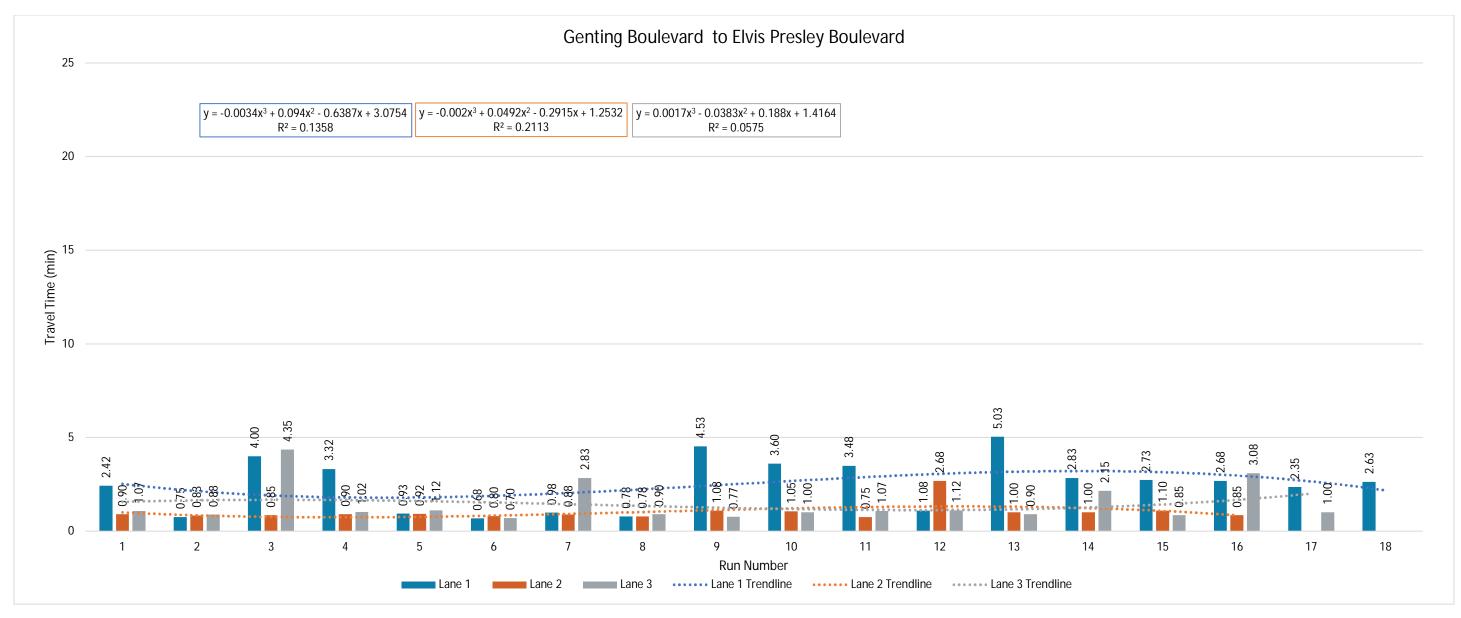

#### **Estimated Reach Curve**

The 17,700 person hours on the Strip is estimated to be distributed as outlined below, with significantly higher totals in evenings and lower totals in the early morning hours.