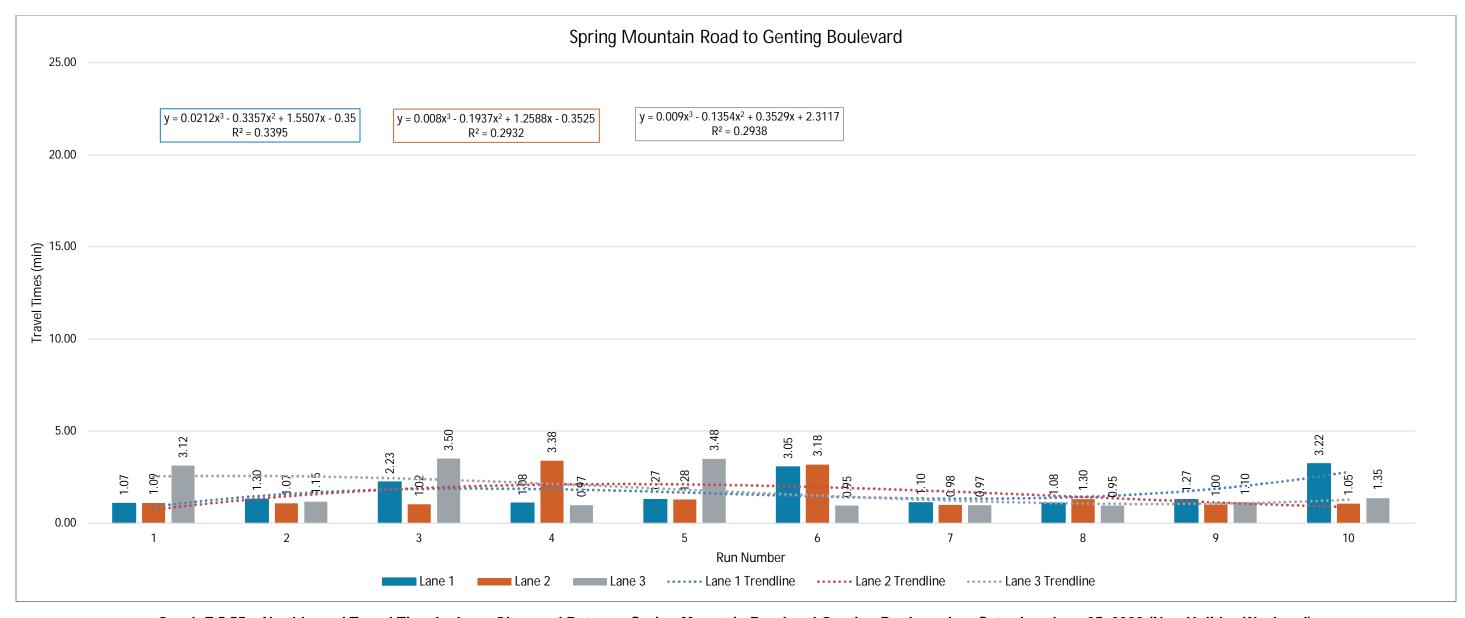

#### **Estimated Reach Curve**

The 17,700 person hours on the Strip is estimated to be distributed as outlined below, with significantly higher totals in evenings and lower totals in the early morning hours.