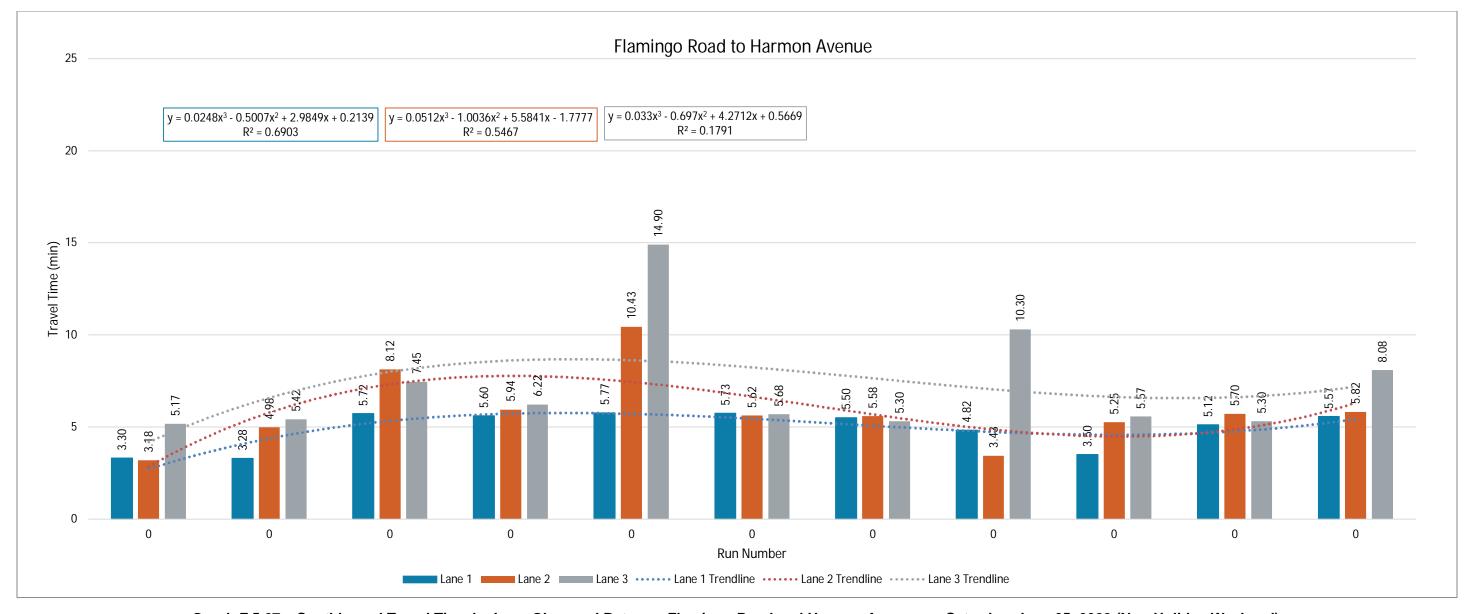

#### **Estimated Reach Curve**

The 17,700 person hours on the Strip is estimated to be distributed as outlined below, with significantly higher totals in evenings and lower totals in the early morning hours.