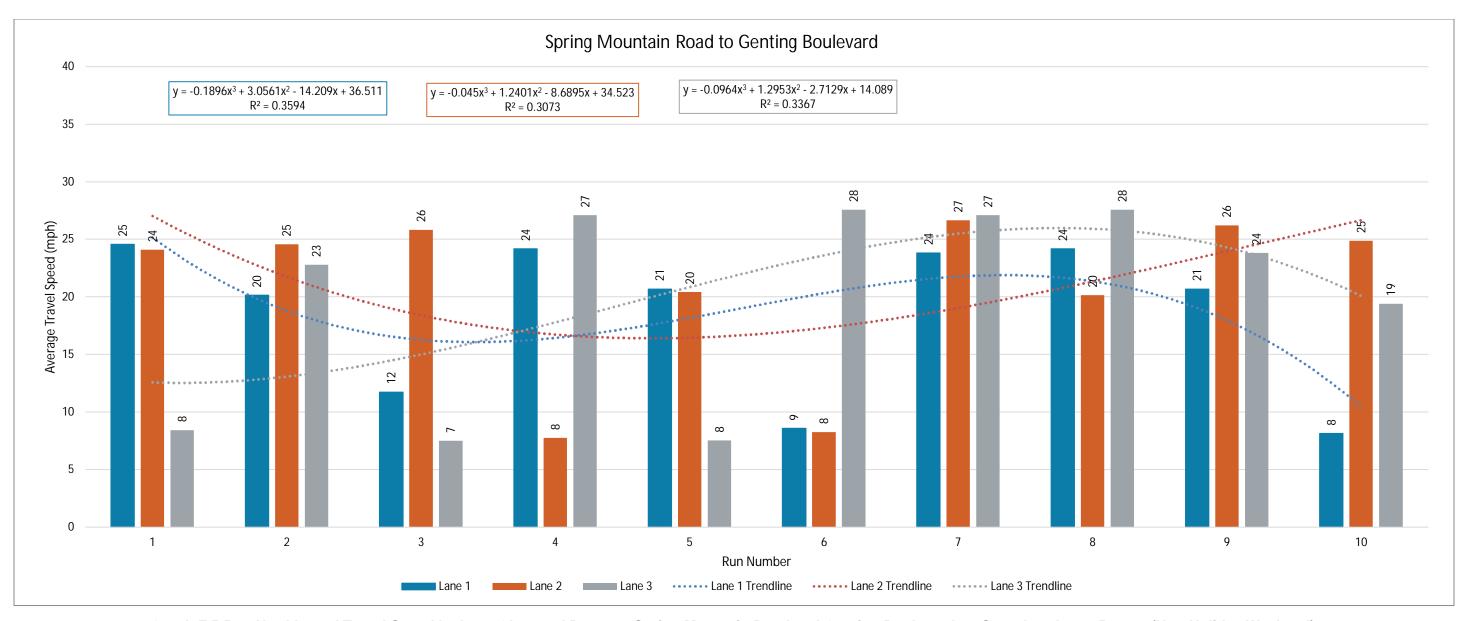

#### **Estimated Reach Curve**

The 17,700 person hours on the Strip is estimated to be distributed as outlined below, with significantly higher totals in evenings and lower totals in the early morning hours.