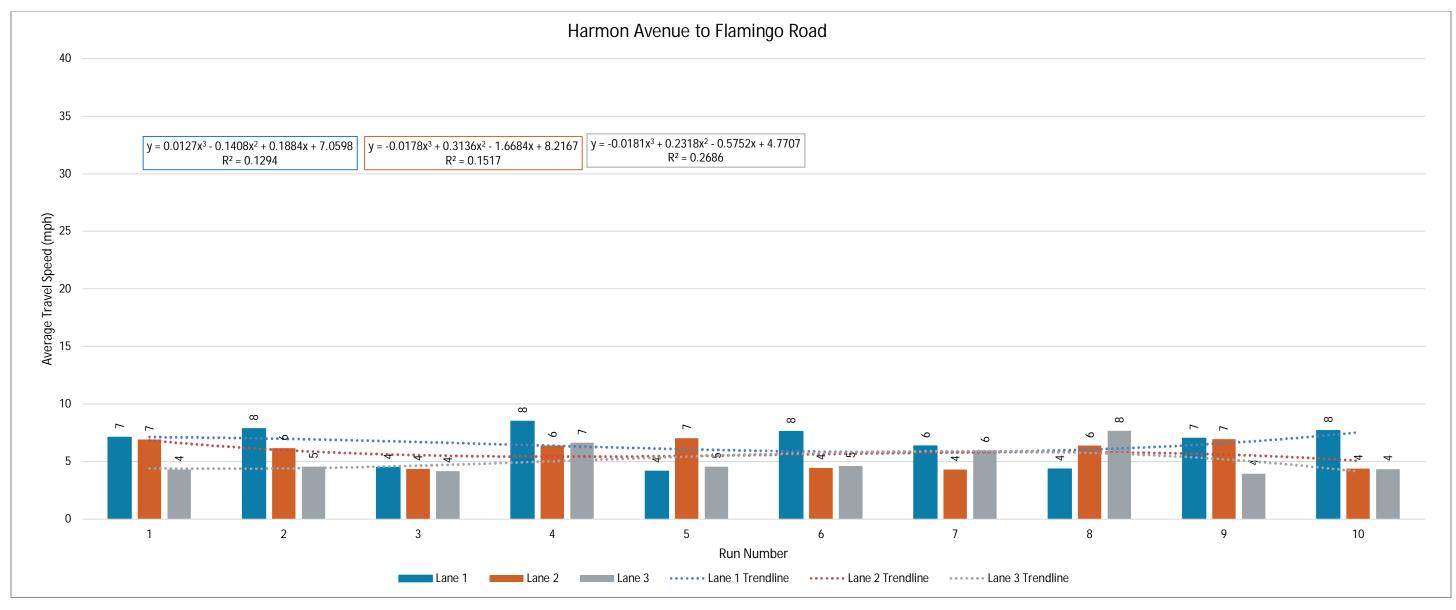

#### **Estimated Reach Curve**

The 17,700 person hours on the Strip is estimated to be distributed as outlined below, with significantly higher totals in evenings and lower totals in the early morning hours.