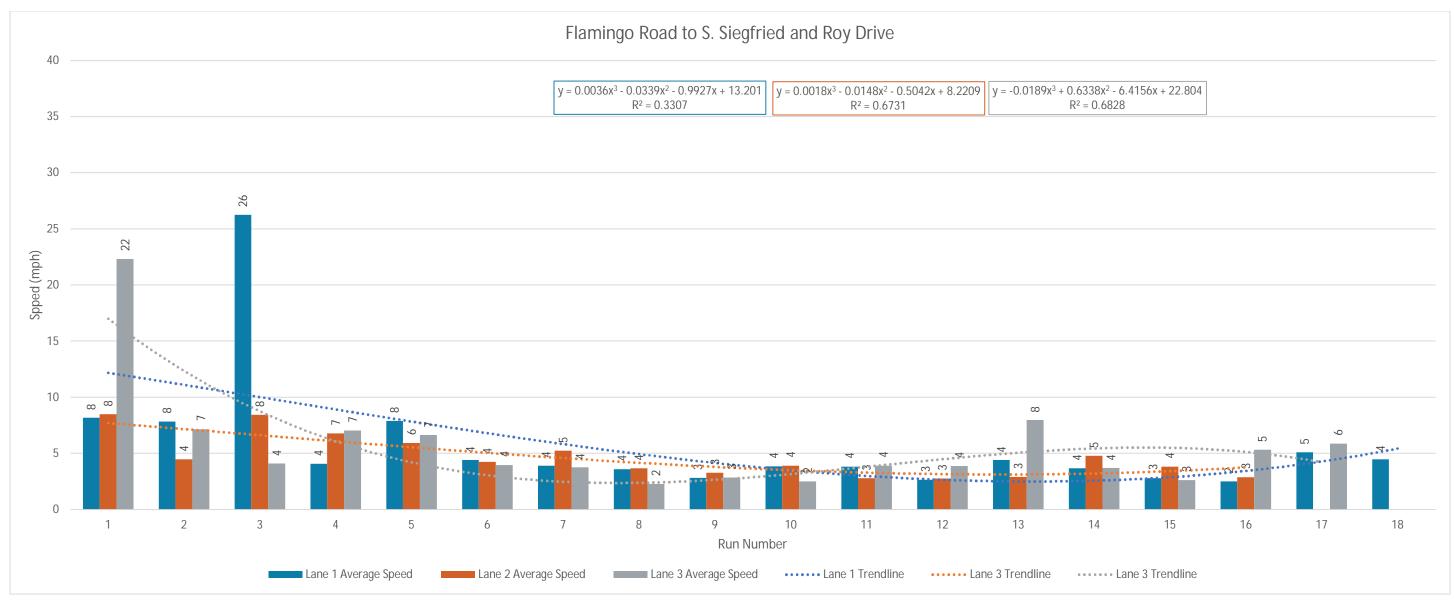

#### **Estimated Reach Curve**

The 17,700 person hours on the Strip is estimated to be distributed as outlined below, with significantly higher totals in evenings and lower totals in the early morning hours.