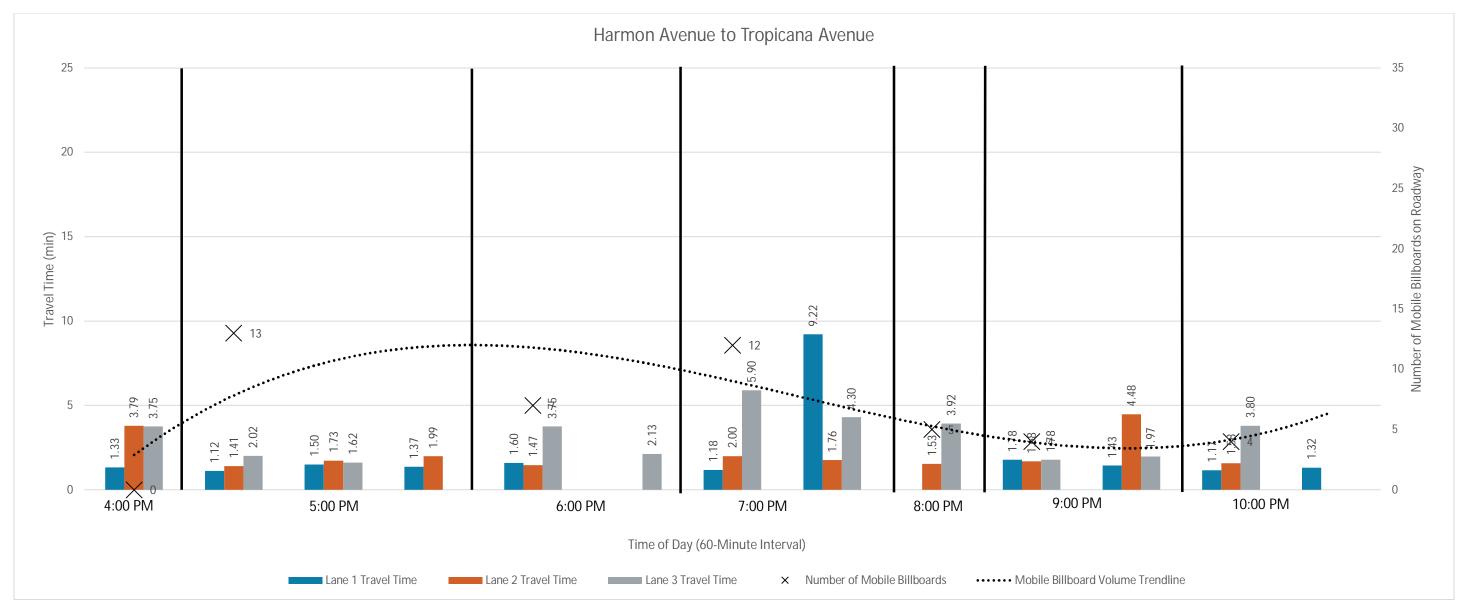

#### **Estimated Reach Curve**

The 17,700 person hours on the Strip is estimated to be distributed as outlined below, with significantly higher totals in evenings and lower totals in the early morning hours.