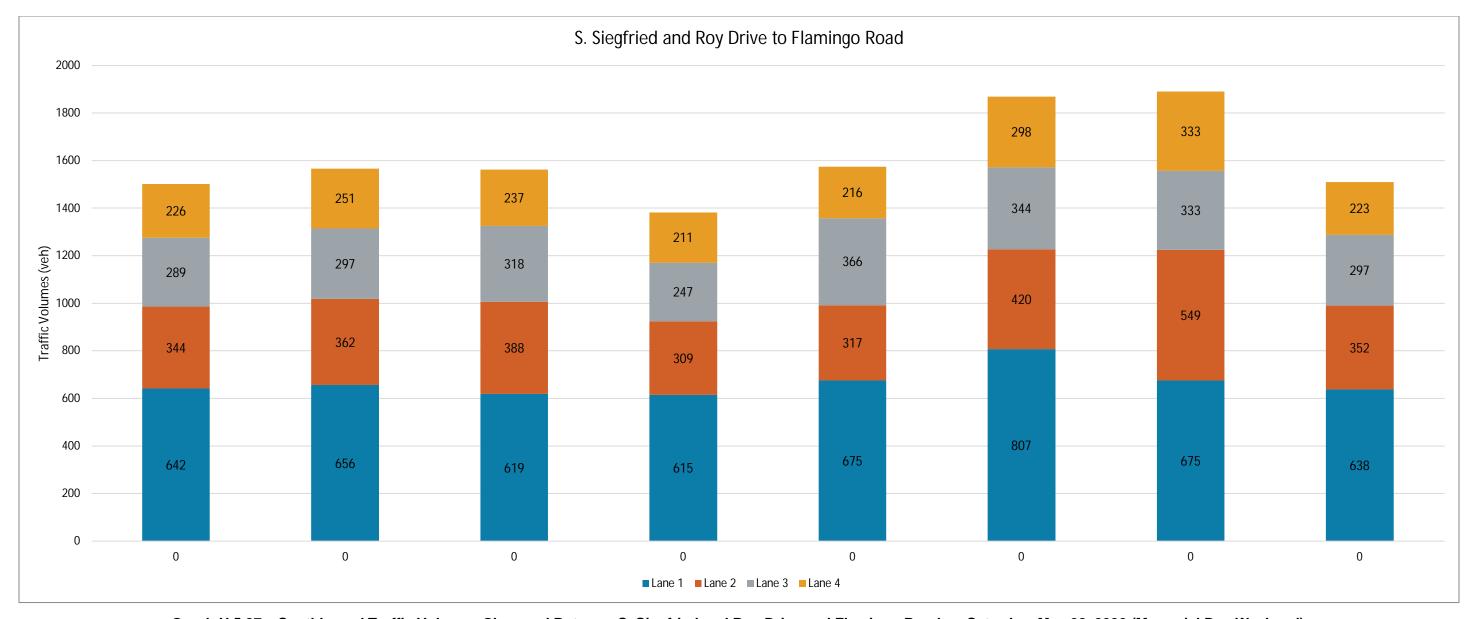

#### **Estimated Reach Curve**

The 17,700 person hours on the Strip is estimated to be distributed as outlined below, with significantly higher totals in evenings and lower totals in the early morning hours.