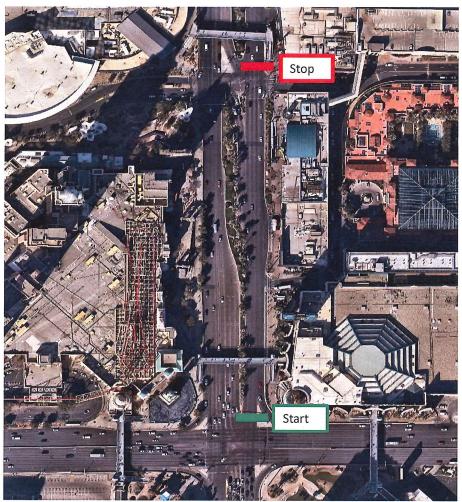

### **APPENDIX C**

DATA COLLECTION SHEETS

|             |                                               | Notart               |
|-------------|-----------------------------------------------|----------------------|
| Kimley»Horn |                                               | North Cany           |
|             | Mobile Billboard Data Collection - May 19th 2 | 2022                 |
| Team #:     | Run #:                                        | Lane #               |
| Names: Yam  | Direction: NORTH                              | Run Start time: 4.16 |
| Jasmine     |                                               | Run End Time: 4.32   |

| Segment (signalized intersections): | Behind<br>Bboard? | If yes, #<br>Cars<br>Between? | Time<br>(sec) | Min/Max<br>MPH | Notes:<br>(Bboard lane change, Bboard turned<br>off LVB, mult . Bboards in a row,<br>stopped at signal, etc.) |
|-------------------------------------|-------------------|-------------------------------|---------------|----------------|---------------------------------------------------------------------------------------------------------------|
| Tropicana to Park Avenue            | Y) N              | Ø                             | 2:06          | \$\$120        | 196                                                                                                           |
| Park Avenue to Aria Place           | Y/(N)             |                               |               | Ø/33           | & BBoards                                                                                                     |
| Aria Place to Harmon Avenue         | Y /(N)            | Ø                             |               | 0/32           | Ø BBoards                                                                                                     |
| Harmon Avenue to Bellagio/Paris     | (Y)/ N            |                               |               | 0 125          |                                                                                                               |
| Bellagio/Paris to Flamingo          | √ N               | Ø                             | 7             | Ø 122          | 196                                                                                                           |
| Flamingo to Caesars                 | (Ÿ) N             | Ø                             |               | 122            |                                                                                                               |
| Caesars to Mirage South             | Y N               | Ø                             |               | 120            |                                                                                                               |
| Mirage South to Mirage North        | ⟨Y⟩ N             | Ø                             |               | 120            | 112                                                                                                           |
| Mirage North to Sirens Cove         | (Ý)/ N            | Ø                             |               | 120            | Moved to Large                                                                                                |
| Sirens Cove to Spring Mountain      | Y /(Ñ)            | (                             |               | /              | moved to Lours                                                                                                |
| Spring Mountain to Fashion Show     | (Ý)/ N            | 24                            |               | 114            | Lin laine                                                                                                     |
| Fashion Show to Wynn Las Vegas      | Y/ N              | 3                             |               | 125            |                                                                                                               |
| Wynn Las Vegas to Genting           | Ƴ N               |                               |               | /30            |                                                                                                               |
| Genting to Convention Center        | (Y)N              | (                             |               | /19            |                                                                                                               |
| Convention Center to Resorts World  | (Y)/ N            |                               |               | 0/19           | 131                                                                                                           |
| Resorts World to Elvis Presley      | (Y)/ N            | Ø                             |               | \$120          | people are passing quely lave 1+3                                                                             |