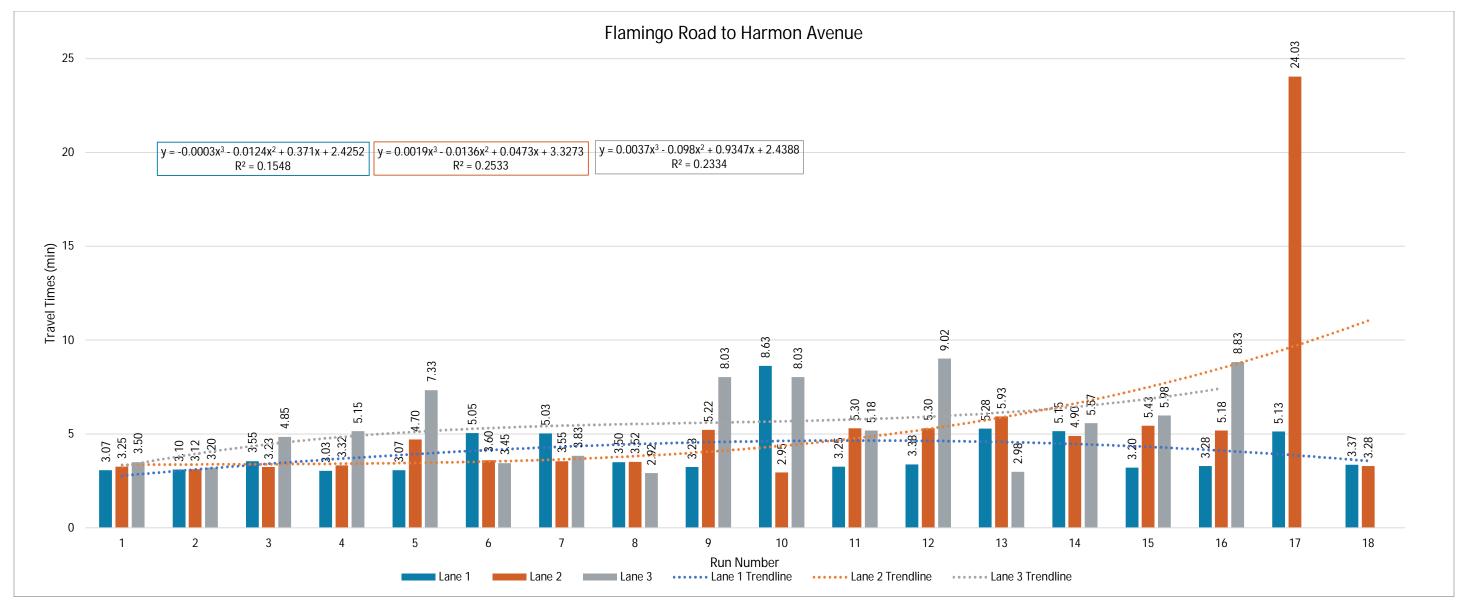

#### Reach

#### **Estimated Reach Curve**

The 17,700 person hours on the Strip is estimated to be distributed as outlined below, with significantly higher totals in evenings and lower totals in the early morning hours.