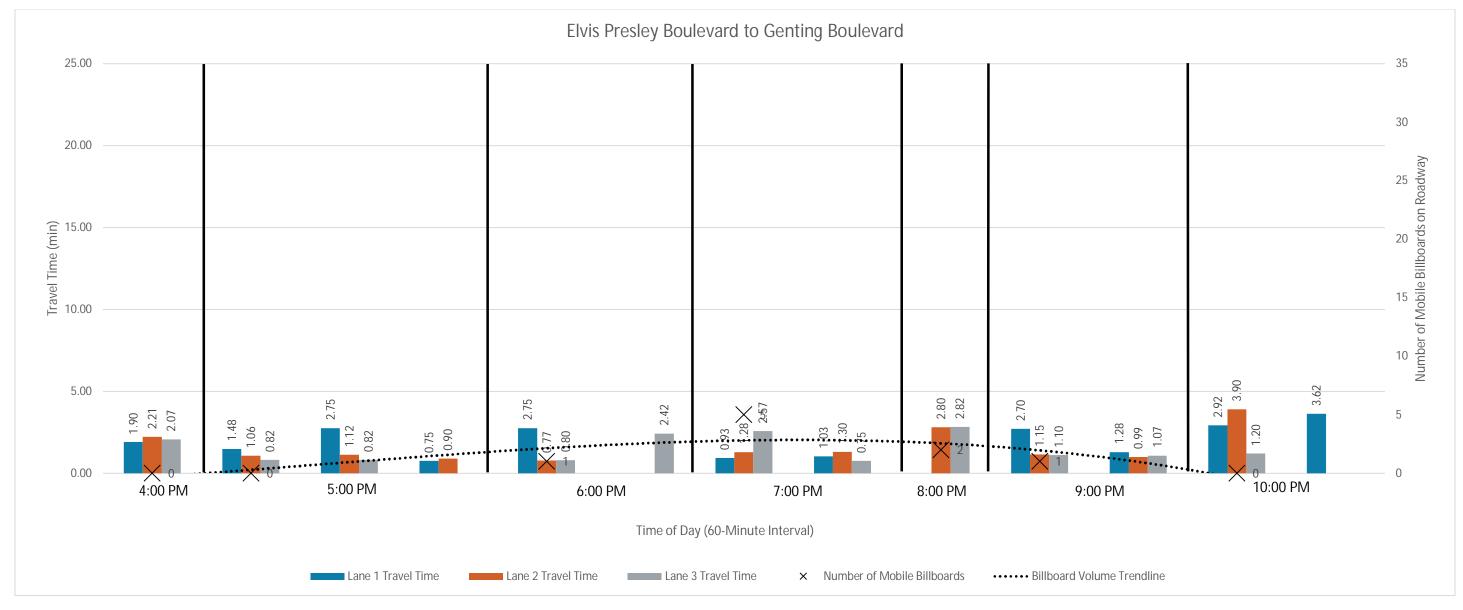

#### **Estimated Reach Curve**

The 17,700 person hours on the Strip is estimated to be distributed as outlined below, with significantly higher totals in evenings and lower totals in the early morning hours.