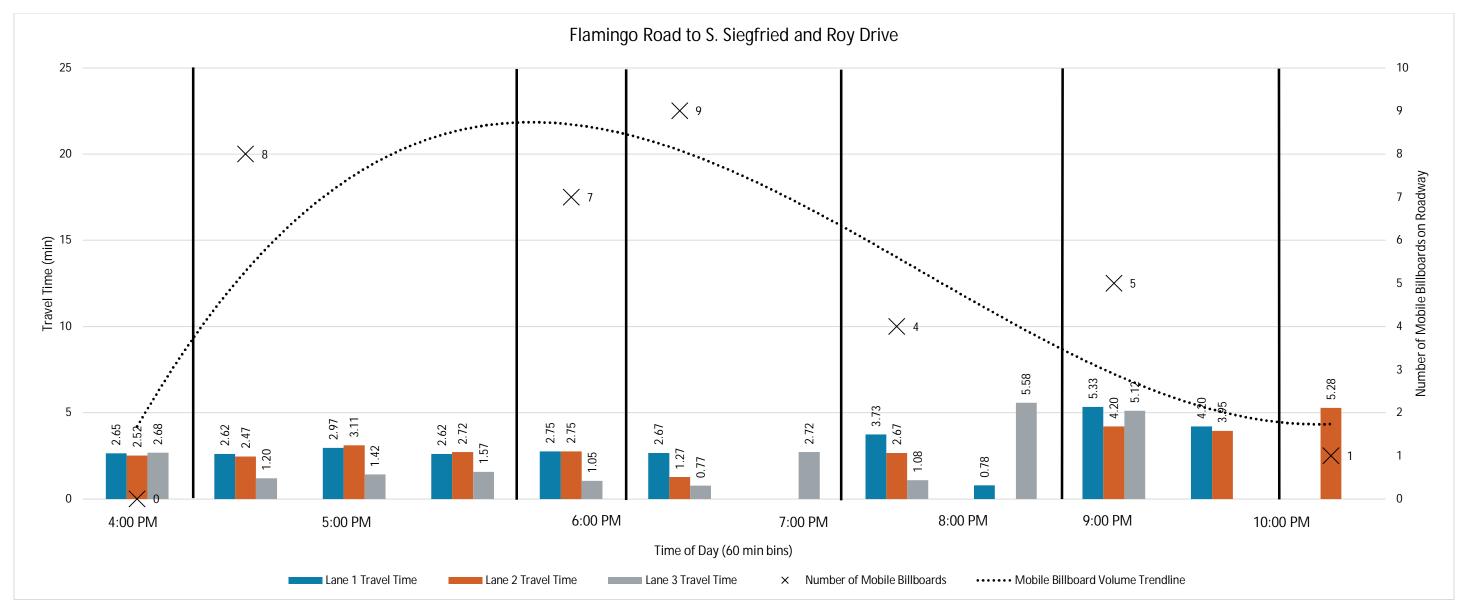

#### **Estimated Reach Curve**

The 17,700 person hours on the Strip is estimated to be distributed as outlined below, with significantly higher totals in evenings and lower totals in the early morning hours.