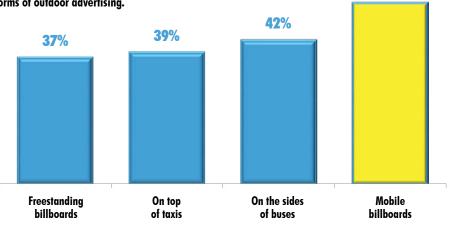

## How does mobile billboard advertising compare to other forms of outdoor advertising in terms of individual recall of ads?

- Derived from the independent survey conducted by GLS Research, 77 percent of respondents indicated that they had seen mobile billboard advertising, more than any other form of outdoor advertising.
- Worth noting is that 53 percent of survey respondents were able to recall a specific advertisement seen on a mobile billboard, more than any other form of outdoor advertising.
- Roughly 18 percent of survey respondents indicated that they had seen outdoor advertising from their hotel room, with 32 percent of those respondents indicating that they had seen mobile billboards (second only to freestanding billboards).
- Mobile billboards had a significantly larger recall among visitors reporting that they spent more than 2.0 hours walking on the Las Vegas Strip, with more than 85 percent of survey respondents indicating that they had seen some mobile billboard advertising.

### Ad Recall Comparison

Of the 77 percent of visitors who recalled seeing ads on mobile billboards, 24 percent indicated that they saw the mobile billboards but could not recall the specific message (general recall) while 68 percent of respondents could recall specific advertising messages.

### Specific Ad Content Recall

Specific recall of mobile billboard ad content is significantly higher than recall for other forms of outdoor advertising.