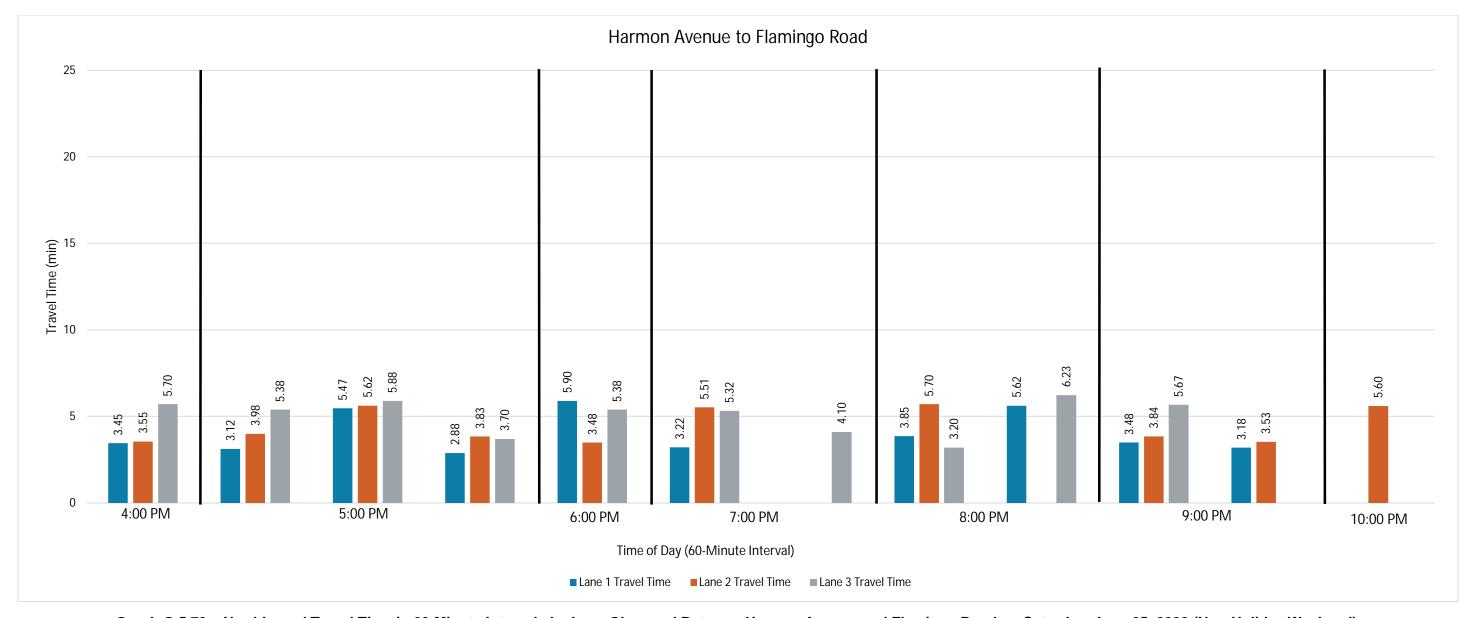

kend)







Graph F.5.68 – Southbound Travel Speed by Lane Observed Between Flamingo Road and Harmon Avenue on Saturday, June 25, 2022 (Non-Holiday Weekend)







Graph F.5.69 – Southbound Travel Time by Lane Observed Between Harmon Avenue and Tropicana Avenue on Saturday, June 25, 2022 (Non-Holiday Weekend)







Graph F.5.70 – Southbound Travel Speed by Lane Observed Between Harmon Avenue and Tropicana Avenue on Saturday, June 25, 2022 (Non-Holiday Weekend)





# **APPENDIX H**

TRAVEL TIMES BY TIME OF DAY PER SEGMENT AND LANE
JUNE 25, 2022 (NON-HOLIDAY WEEKEND)







Graph G.5.71 – Northbound Travel Time in 60-Minute Intervals by Lane With Mobile Billboard Counts and Trendline Observed Between Tropicana Avenue and Harmon Avenue on Saturday, June 25, 2022 (Non-Holiday Weekend)







Graph G.5.72 – Northbound Travel Time in 60-Minute Intervals by Lane Observed Between Harmon Avenue and Flamingo Road on Saturday, June 25, 2022 (Non-Holiday Weekend)

No mobile billboard data was collected along this segment.







Graph G.5.73 – Northbound Travel Time in 60-Minute Intervals by Lane With Mobile Billboard Counts and Trendline Observed Between Flamingo Road and S. Siegfried and Roy Drive on Saturday, June 25, 2022 (Non-Holiday Weekend)







Graph G.5.74 – Northbound Travel Time in 60-Minute Intervals by Lane With Mobile Billboard Counts and Trendline Observed Between S. Siegfried and Roy Drive to Spring Mountain on Saturday, June 25, 2022 (Non-Holiday Weekend)







Graph G.5.75 - Northbound Travel Time in 60-Minute Intervals by Lane Observed Between Spring Mountain R