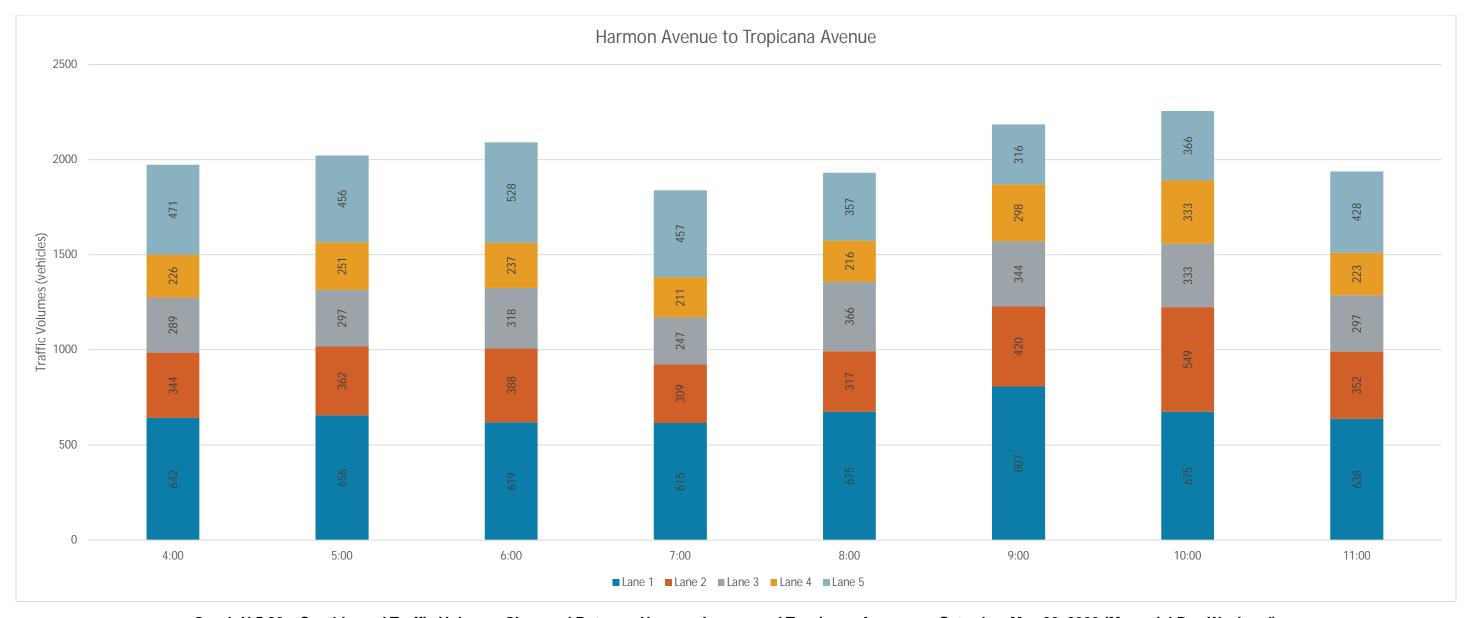

#### **Estimated Reach Curve**

The 17,700 person hours on the Strip is estimated to be distributed as outlined below, with significantly higher totals in evenings and lower totals in the early morning hours.