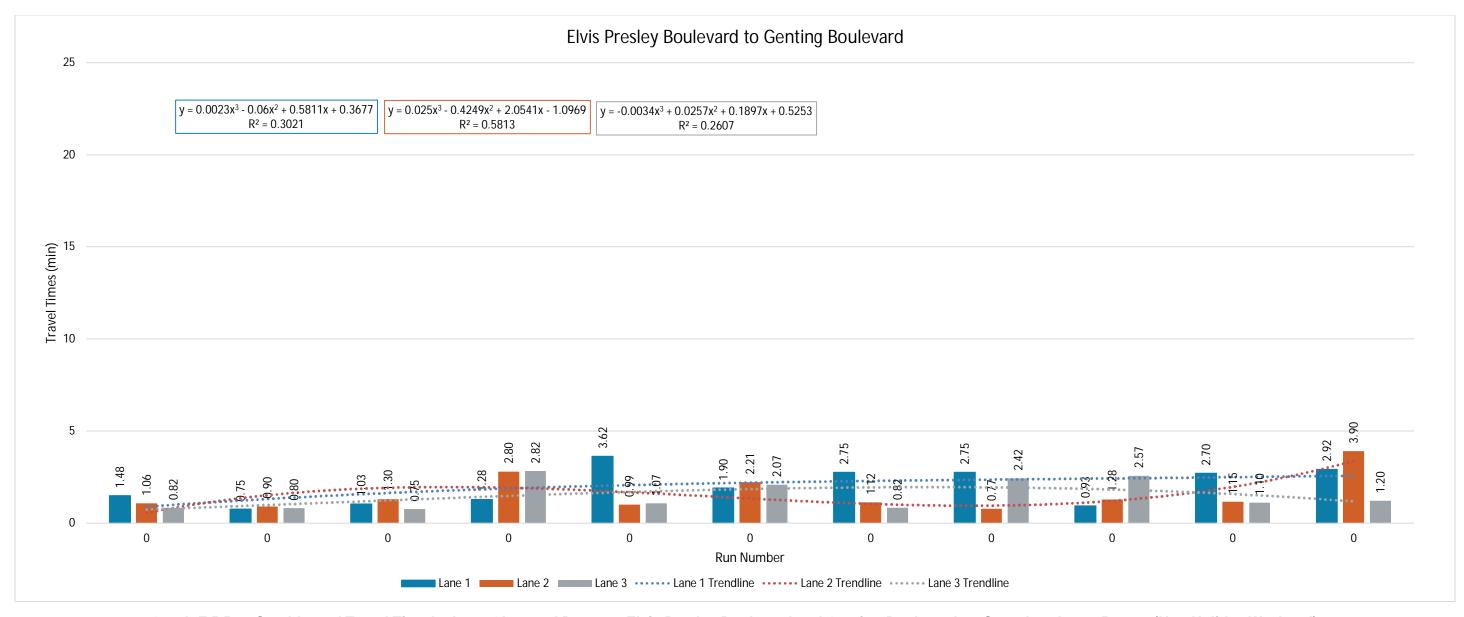

#### **Estimated Reach Curve**

The 17,700 person hours on the Strip is estimated to be distributed as outlined below, with significantly higher totals in evenings and lower totals in the early morning hours.