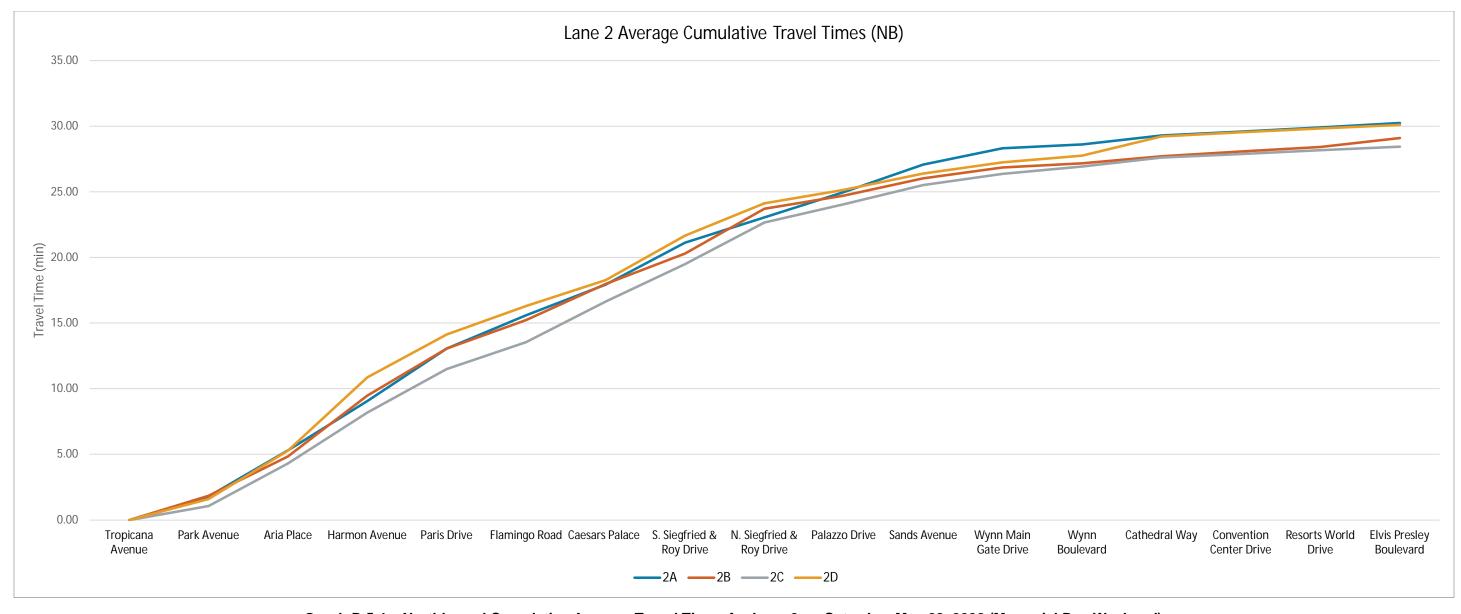

|
| P(T<=t) two-tail             | 0.302294462 |             |
| t Critical two-tail          | 2.093024054 |             |

### **APPENDIX E**

**AVERAGE TRAVEL TIME BY SEGMENT** 

THURSDAY, MAY 19, 2022 (TYPICAL WEEKDAY) AND SATURDAY, MAY 28, 2022 (MEMORIAL DAY WEEKEND)





Note: A steeper line illustrates slower travel speeds within the study limits.

Graph D.5.1 – Northbound Cumulative Average Travel Times by Lane on Thursday, May 19, 2022 (Typical Weekday)







Note: A steeper line illustrates slower travel speeds within the study limits.

**Graph D.5.2 – Southbound Cumulative Average Travel Times by Lane Thursday, May 19, 2022 (Typical Weekday)** 







Graph D.5.3 – Northbound Cumulative Average Travel Times for Lane 1 on Saturday, May 28, 2022 (Memorial Day Weekend)







Graph D.5.4 – Northbound Cumulative Average Travel Times for Lane 2 on Saturday, May 28, 2022 (Memorial Day Weekend)







Graph D.5.5 – Northbound Cumulative Average Travel Times for Lane 3 on Saturday, May 28, 2022 (Memorial Day Weekend)







Graph D.5.6 – Northbound Cumulative Average Travel Times by Lane on Saturday, May 28, 2022 (Memorial Day Weekend)







Graph D.5.7 – Southbound Cumulative Average Travel Times for Lane 1 on Saturday, May 28, 2022 (Memorial Day Weekend)







Graph D.5.8 – Southbound Cumulative Average Travel Times for Lane 2 on Saturday, May 28, 2022 (Memorial Day Weekend)







Graph D.5.9 – Southbound Cumulative Average Travel Times for Lane 3 on Saturday, May 28, 2022 (Memorial Day Weekend)







Graph D.5.10 – Southbound Cumulative Average Travel Times