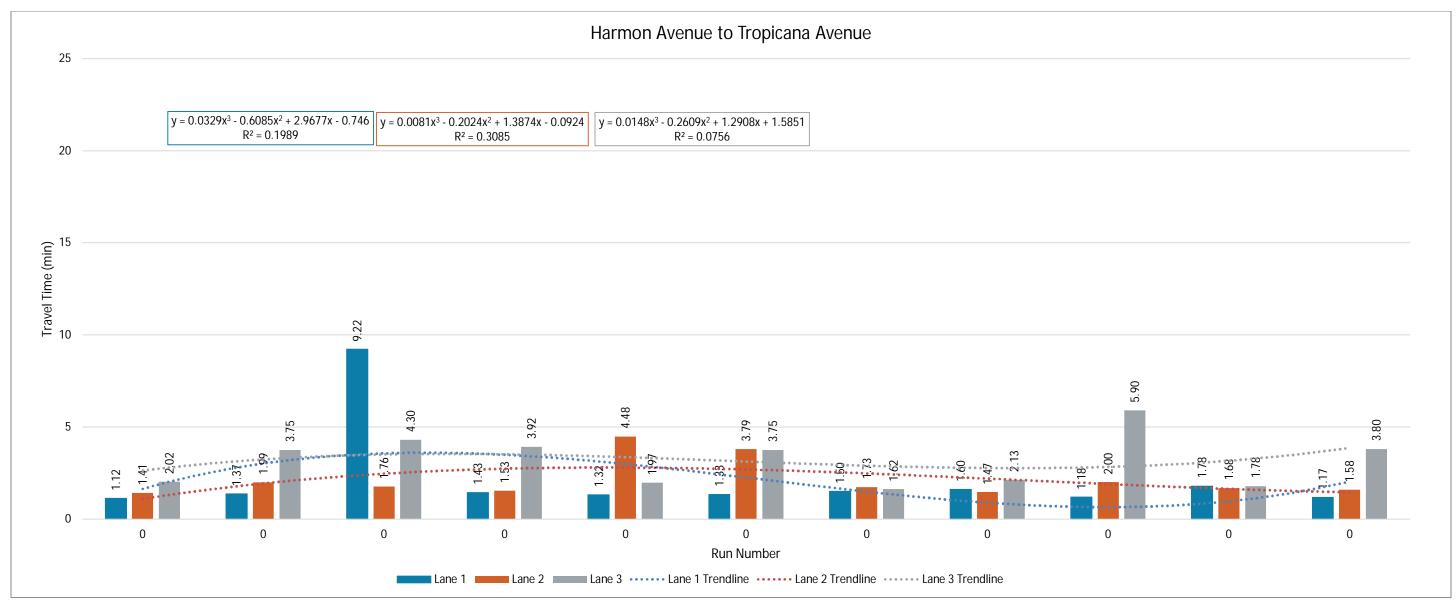

#### **Estimated Reach Curve**

The 17,700 person hours on the Strip is estimated to be distributed as outlined below, with significantly higher totals in evenings and lower totals in the early morning hours.