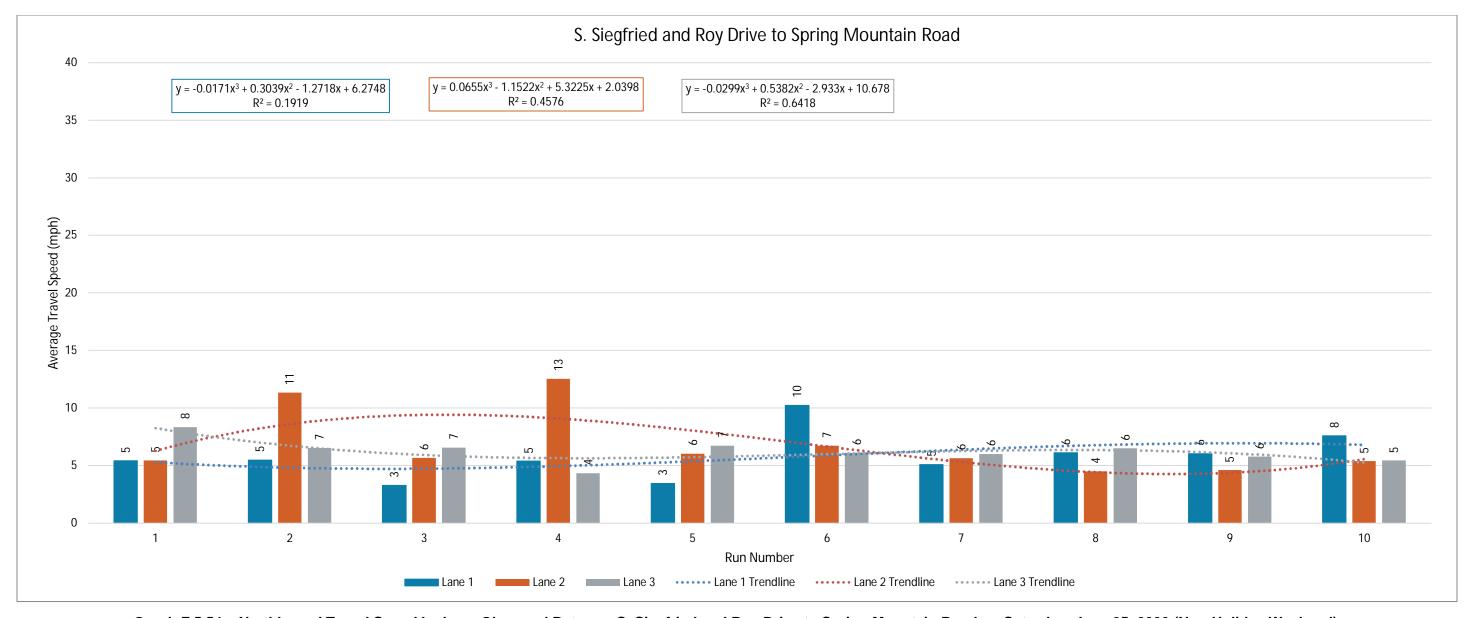

#### **Estimated Reach Curve**

The 17,700 person hours on the Strip is estimated to be distributed as outlined below, with significantly higher totals in evenings and lower totals in the early morning hours.