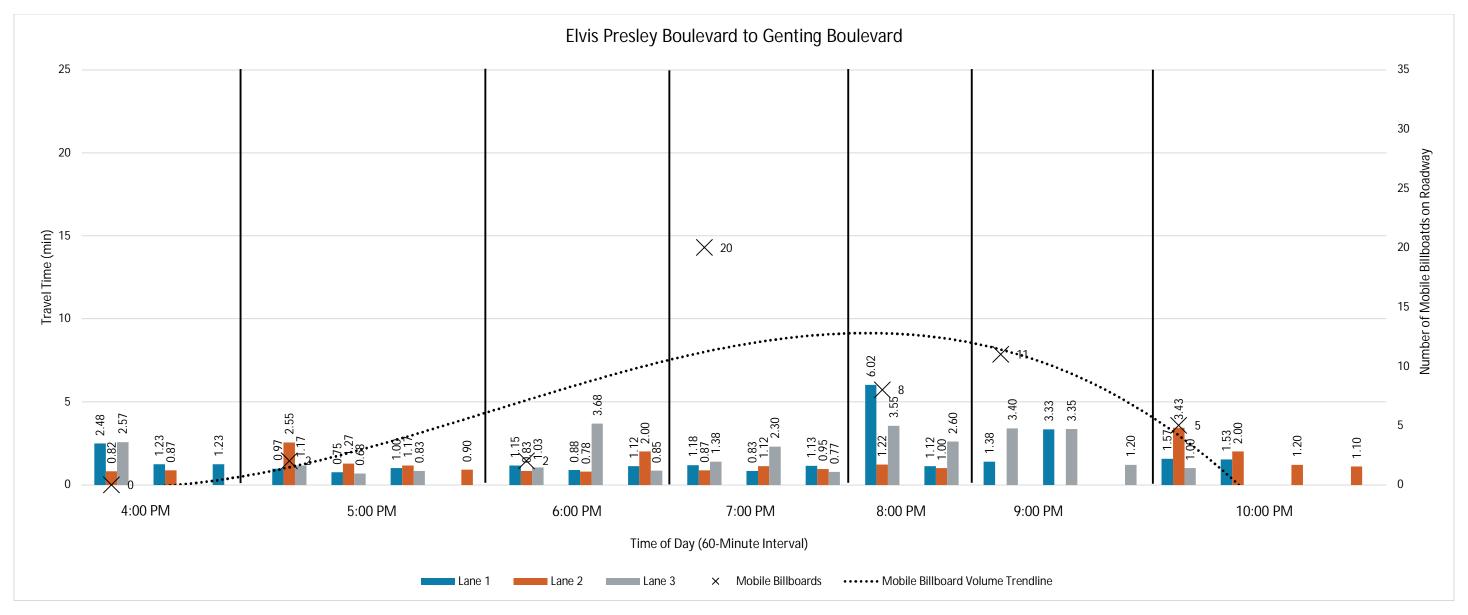

#### **Estimated Reach Curve**

The 17,700 person hours on the Strip is estimated to be distributed as outlined below, with significantly higher totals in evenings and lower totals in the early morning hours.