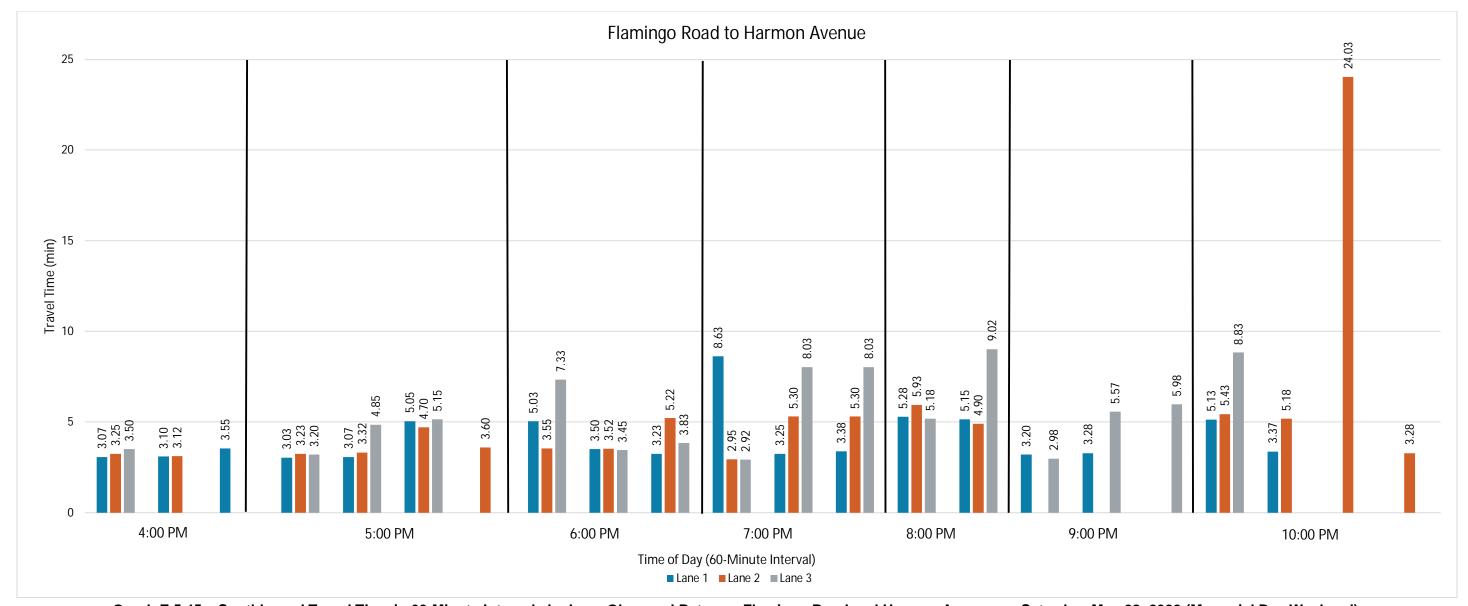

#### Reach

### How many visitors are potentially exposed to mobile billboard advertising?

- According the Las Vegas Convention and Visitors Authority ("LVCVA"), Las Vegas welcomed 37.5 million visitors in 2008.
- Based on the LVCVA's 2008 Visitor Profile Study and the independent survey conducted by GLS Research, the average visitor walks on the Las Vegas Strip for 4.1 hours and visits 6.2 properties while in Las Vegas.
- Stated otherwise, an average of 17,700 people are walking along the Las Vegas Strip at any given hour on any given day.
- During peak periods, total pedestrian traffic along the Las Vegas Strip is estimated to reach 41,200 people per hour.
- Adding to this reach are a significant share of hotel rooms and public venues also on the Las Vegas Strip, with larger forms of media having a competitive advantage reaching these consumers.
- In total, 18,700 visitors per day indicate that they can see advertising on the Las Vegas Strip from their hotel room.
- Combining these values suggest that the total potential impressions from visitors walking on the Las Vegas Strip and who can see advertising from their hotel room is estimated at 481,000 per day.

#### **Estimated Reach Curve**

The 17,700 person hours on the Strip is estimated to be distributed as outlined below, with significantly higher totals in evenings and lower totals in the early morning hours.