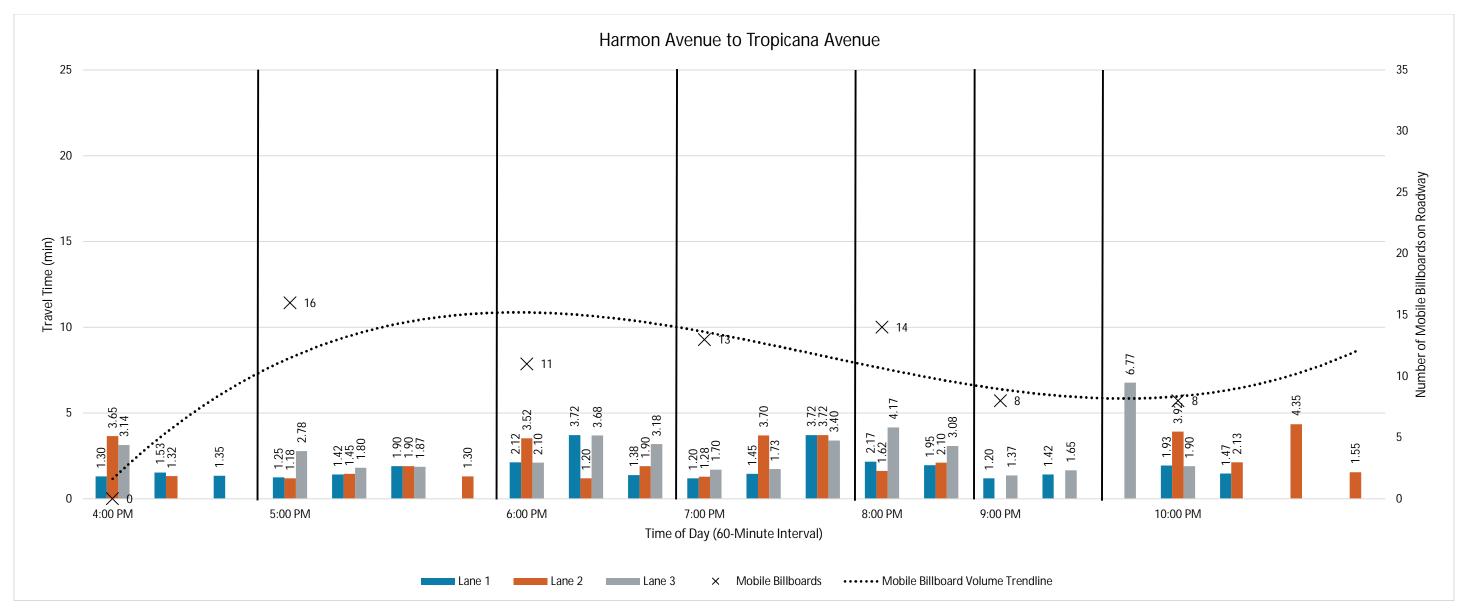

#### Reach

### How many visitors are potentially exposed to mobile billboard advertising?

- According the Las Vegas Convention and Visitors Authority ("LVCVA"), Las Vegas welcomed 37.5 million visitors in 2008.
- Based on the LVCVA's 2008 Visitor Profile Study and the independent survey conducted by GLS Research, the average visitor walks on the Las Vegas Strip for 4.1 hours and visits 6.2 properties while in Las Vegas.
- Stated otherwise, an average of 17,700 people are walking along the Las Vegas Strip at any given hour on any given day.
- During peak periods, total pedestrian traffic along the Las Vegas Strip is estimated to reach 41,200 people per hour.
- Adding to this reach are a significant share of hotel rooms and public venues also on the Las Vegas Strip, with larger forms of media having a competitive advantage reaching these consumers.
- In total, 18,700 visitors per day indicate that they can see advertising on the Las Vegas Strip from their hotel room.
- Combining these values suggest that the total potential impressions from visitors walking on the Las Vegas Strip and who can see advertising from their hotel room is estimated at 481,000 per day.

#### **Estimated Reach Curve**

The 17,700 person hours on the Strip is estimated to be distributed as outlined below, with significantly higher totals in evenings and lower totals in the early morning hours.