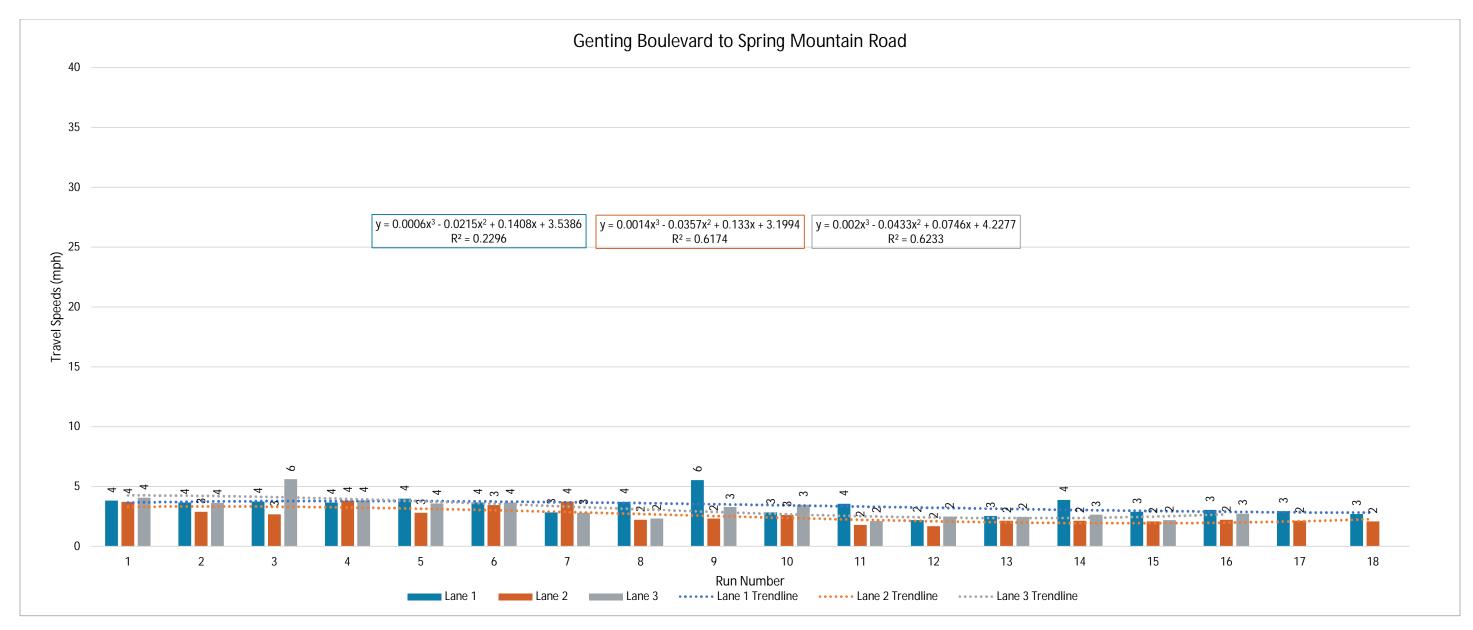

und Travel Time by Lane Observed Between Genting Boulevard and Elvis Presley Boulevard on Saturday, May 28, 2022 (Memorial Day Weekend)







Graph E.5.22 – Northbound Travel Speed by Lane Observed Between Genting Boulevard and Elvis Presley Boulevard on Saturday, May 28, 2022 (Memorial Day Weekend)







Graph E.5.23 – Southbound Travel Time by Lane Observed Between Elvis Presley Boulevard and Genting Boulevard on Saturday, May 28, 2022 (Memorial Day Weekend)







Graph E.5.24 – Southbound Travel Speed by Lane Observed Between Elvis Presley Boulevard and Genting Boulevard on Saturday, May 28, 2022 (Memorial Day Weekend)







Graph E.5.25 – Southbound Travel Time by Lane Observed Between Genting Boulevard and Spring Mountain Road on Saturday, May 28, 2022 (Memorial Day Weekend)







Graph E.5.26 – Southbound Travel Speed by Lane Observed Between Genting Boulevard and Spring Mountain Road on Saturday, May 28, 2022 (Memorial Day Weekend)







Graph E.5.27 – Southbound Travel Time by Lane Observed Between Spring Mountain Road and S. Siegfried and Roy Drive on Saturday, May 28, 2022 (Memorial Day Weekend)







Graph E.5.28 – Southbound Travel Speed by Lane Observed Between Spring Mountain Road and S. Siegfried and Roy Drive on Saturday, May 28, 2022 (Memorial Day Weekend)







Graph E.5.29 – Southbound Travel Time by Lane Observed Between S. Siegfried and Roy Drive and Flamingo Road on Saturday, May 28, 2022 (Memorial Day Weekend)







Graph E.5.30 – Southbound Travel Speed by Lane Observed Between S. Siegfried and Roy Drive and Flamingo Road on Saturday, May 28