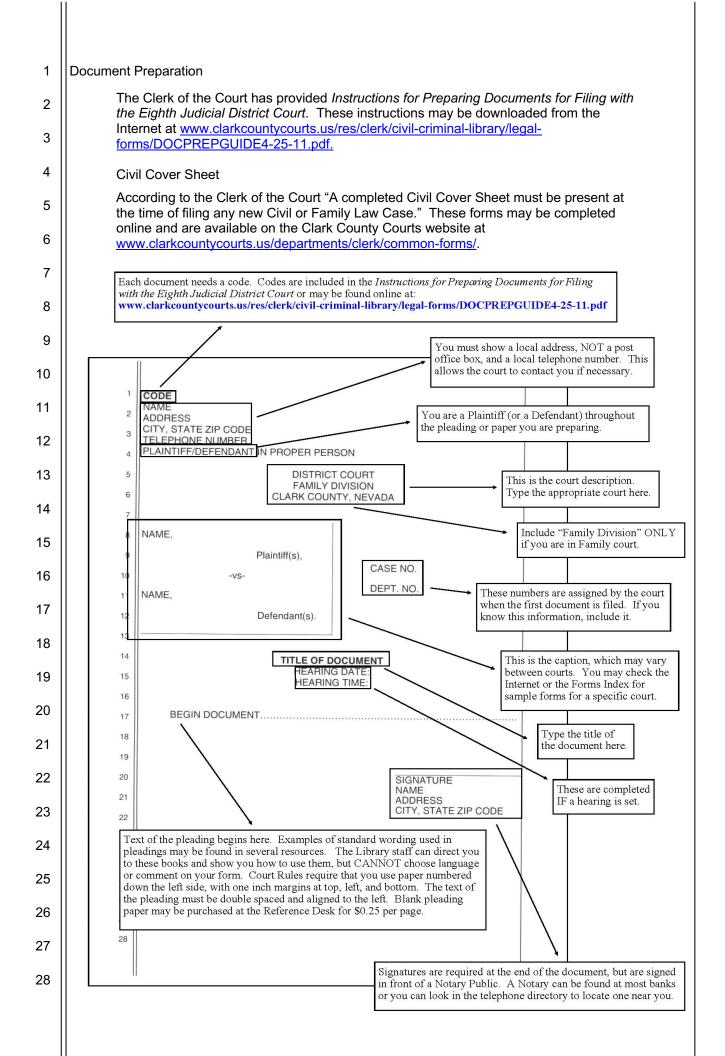

| 1        | CODE                                                     |                              |
|----------|----------------------------------------------------------|------------------------------|
| 2        | NAME<br>ADDRESS                                          |                              |
| 3        | CITY, STATE ZIP CODE                                     |                              |
| 4        | TELEPHONE NUMBER<br>PLAINTIFF/DEFENDANT IN PROPER PERSON |                              |
| 5        | DISTRICT COURT                                           |                              |
| 6        | CLARK COUNTY, NEVADA                                     |                              |
| 7        |                                                          |                              |
| 8        | NAME,                                                    |                              |
| 9        | Plaintiff(s),                                            | CASE NO.                     |
| 10       | -VS-                                                     | DEPT. NO.                    |
| 11       | NAME,                                                    | DEI T. NO.                   |
| 12       | Defendant(s).                                            |                              |
| 13       |                                                          |                              |
| 14       | TITLE OF DOCUMENT<br>HEARING DATE:                       |                              |
| 15       | HEARING TIME:                                            |                              |
| 16       |                                                          |                              |
| 17       | BEGIN DOCUMENT                                           |                              |
| 18       |                                                          |                              |
| 19       |                                                          |                              |
| 20       |                                                          | SIGNATURE<br>NAME<br>ADDRESS |
| 21<br>22 |                                                          | CITY, STATE ZIP CODE         |
| 22       |                                                          |                              |
| 23       |                                                          |                              |
| 25       |                                                          |                              |
| 26       |                                                          |                              |
| 27       |                                                          |                              |
| 28       |                                                          |                              |
|          |                                                          |                              |
|          |                                                          |                              |