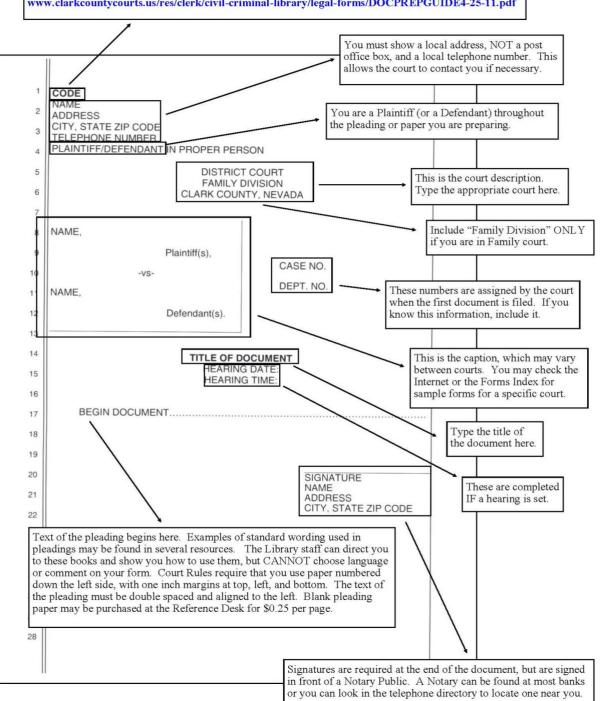

## **Document Preparation**

The Clerk of the Court has provided *Instructions for Preparing Documents for Filing with the Eighth Judicial District Court*. These instructions may be downloaded from the Internet at <a href="https://www.clarkcountycourts.us/res/clerk/civil-criminal-library/legal-forms/DOCPREPGUIDE4-25-11.pdf">www.clarkcountycourts.us/res/clerk/civil-criminal-library/legal-forms/DOCPREPGUIDE4-25-11.pdf</a>.

Each document needs a code. Codes are included in the *Instructions for Preparing Documents for Filing with the Eighth Judicial District Court* or may be found online at:

www.clarkcountycourts.us/res/clerk/civil-criminal-library/legal-forms/DOCPREPGUIDE4-25-11.pdf