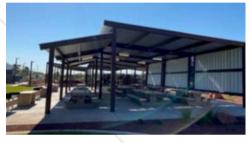

## **GAZEBO A**

Located by Cora Coleman Senior Center and the Playground.

Capacity: 105

**Features:** 9 tables, 3 grills, and 3 prep tables. Covered by a shade shelter.

Cost

**Community Rate: \$75** Commercial Rate: \$150

## **GAZEBO B**

Located by Bob Price Recreation Center.

Capacity: 70

Features: 6 tables, 2 grills, and 2 prep tables. Covered by a shade shelter.

Cost

**Community Rate: \$50 Commercial Rate: \$100** 