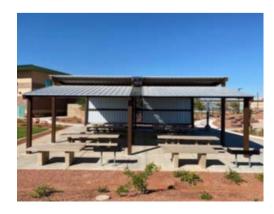

## **GAZEBO B**

Located by Bob Price Recreation Center.

Capacity: 70

Features: 6 tables, 2 grills, and 2 prep tables. Covered by a shade shelter.

Cost

**Community Rate: \$50 Commercial Rate: \$100** 