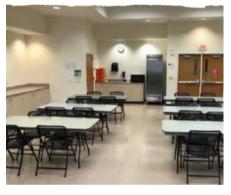

## **MULTI-PURPOSE ROOM**

Perfect for small parties (baby showers, anniversaries, meetings, etc.)

**Max Participants: 30 Square Footage:** 36ft x 25ft Cost

First Two Hours: \$140 \$50 per additional hour