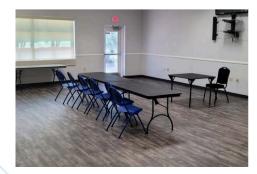

## **CLASSROOM**

Perfect for smaller meetings and parties (baby showers, anniversaries, meetings, etc.)

**Max Participants: 30 Square Footage:** 36ft x 25ft

Cost First Two Hours: \$140 \$50 per additional hour