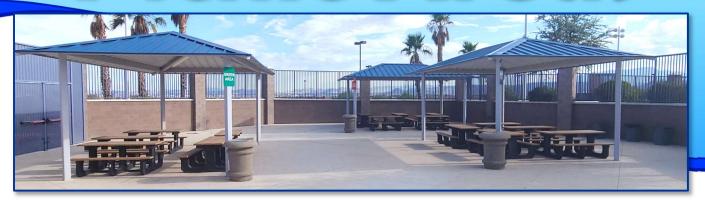

#### **Covered Picnic Areas**

- \* private shaded area during public swim \*
  - \* maximum 25 people per space \*
- $^\star$  rent up to 3 spaces, subject to availability  $^\star$ 
  - \* includes pool admission for guests \*

## Picnic Areas

**Available:** 

Monday, Wednesday, Thursday, Friday: 10:00am-3:00pm

Tuesday: 4:00pm-9:00pm

Saturday & Sunday: 10:00am-4:00pm