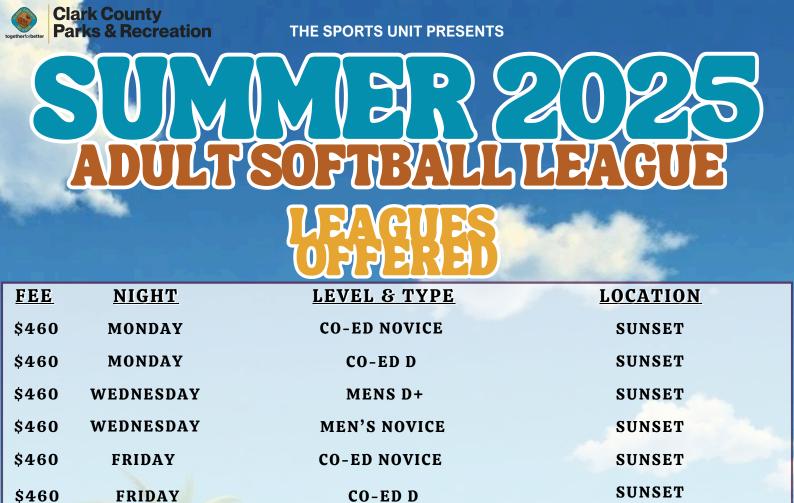

| This is an adult league. Players must be ages 18+ to play! |                                                                                                                                                                                                                                  |
|------------------------------------------------------------|----------------------------------------------------------------------------------------------------------------------------------------------------------------------------------------------------------------------------------|
| MATCHES                                                    | Two games a night and are doubleheaders. Games are 60 minutes each.<br>Start times will be scheduled for 6:15pm, 7:15pm, 8:15pm and 9:15pm                                                                                       |
| LEAGUE<br>FEES                                             | \$460 per team to be paid at the time of registration.<br>No refunds after schedules are poste <mark>d.</mark>                                                                                                                   |
| REFEREE<br>FEES                                            | \$16.00 cash, per team, per match (\$32/night) - paid directly to the umpire on the field.                                                                                                                                       |
| TEAM<br>ROSTERS                                            | Rosters need to be completed and turned in to the softball monitor on your first night of play. Rosters require each individual player's signature for the waiver.<br>Rosters lock on the 3rd week - no additions.               |
| RULES/<br>STANDINGS                                        | Rules and Standings can be found at <u>clarkcountynv.gov/sports</u>                                                                                                                                                              |
| LEAGUE<br>LEVELS                                           | Novice Leagues- No home run hitters. All home runs are outs.<br>D Leagues- One (1) home run hitter per team. The first player on a team to hit a homerun<br>in that game may hit as many as they can. Any others will be an out. |
|                                                            | D+ Leagues- Two (2) home run hitters per team. The first two players on a team to hit a homerun in that game may hit as many as they can. Any others will be an out.                                                             |
| LEAGUE<br>LOCATION                                         | Sunset Park Softball Fields #11-14<br><u>2601 E. Sunset Rd., Las Vegas, NV 89120</u>                                                                                                                                             |