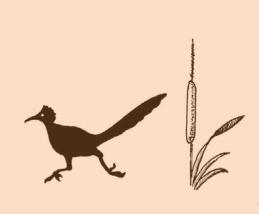

#### Benefits for Gold-level donors include:

- Five personalized lines (up to 50 characters each line, including spaces and punctuation) with choice of icon: butterfly, roadrunner, or snake. Examples are included below for ideas and design concepts.
- A letter of acknowledgement.
- Public acknowledgement on the website.
- Invitation to breakfast, followed by an exclusive guided tour of the Clark County Wetlands Park with the Senior Program Administrator (for up to 3 people, to be scheduled within one year of the donation).

# GOLD-LEVEL PLAQUE

Plaque dimensions: 11 "by  $4^7/_8$ "

Plaque examples:

The Class of 1994 — proud members of the Tortoise Patrol!

Remember to Protect,

Respect, and Enjoy our desert!

Supporting Conservation, Recreation, and Education