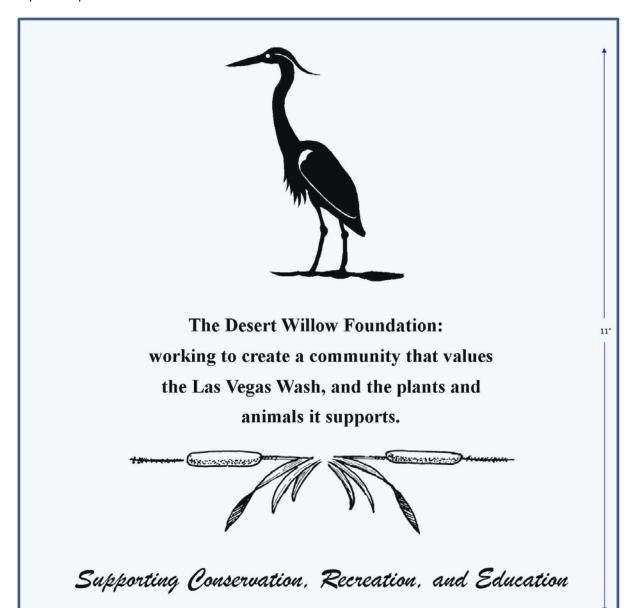

### Benefits for Platinum-level donors include:

- Six personalized lines (up to 50 characters each line, including spaces and punctuation) with choice of icon: great blue heron, coyote, or dragonfly. Examples are included below for ideas and design concepts.
- A letter of acknowledgement.
- Inclusion of a personal/professional bio and photograph on the website.
- A private catered evening meal in the Nature Center Café with the Senior Program Administrator for up to 15 people, followed by an exclusive guided night hike through the park (to be scheduled within one year of the donation).

## PLATINUM-LEVEL PLAQUE

Plaque dimensions: 11" by 11"

Plaque examples:

For my beloved wife Stella.

"Those who contemplate the beauty of the earth find reserves of strength that will endure as long as life lasts."