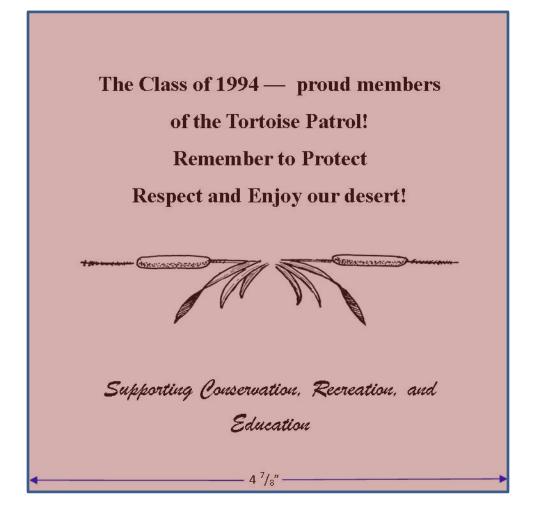

# GOLD-LEVEL PLAQUE

Plaque dimensions: 11 "by  $4^7/_8$ "

Plaque examples:

The Class of 1994 — proud members of the Tortoise Patrol!

Remember to Protect,

Respect, and Enjoy our desert!

Supporting Conservation, Recreation, and Education