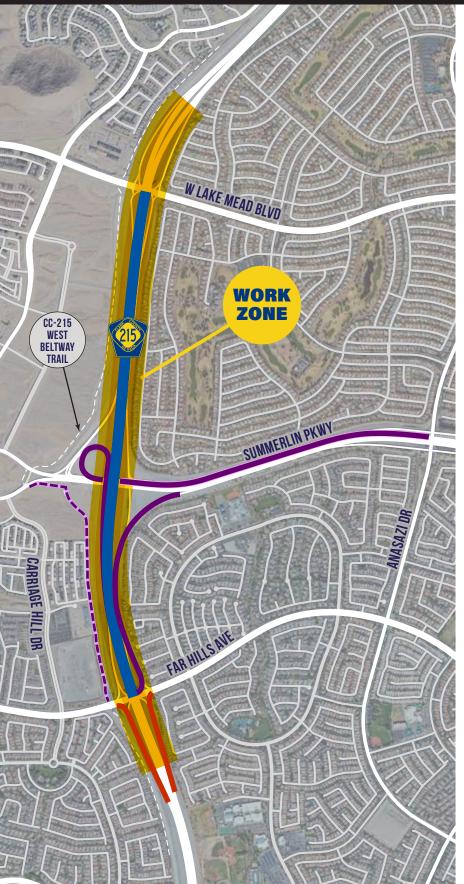

### **CC-215/SUMMERLIN PARKWAY INTERCHANGE**

### **WEEK OF MAY 11**

24/7

### **CC-215**

### Northbound, Far Hills Ave to Lake Mead Blvd

One lane and shoulder closed

### Southbound, Lake Mead Blvd to Summerlin Parkway

One lane and shoulder closed

### Southbound, Summerlin Parkway to Far Hills Ave

Two lanes and shoulder closed

### **RAMPS**

Summerlin Parkway Westbound on-ramp to CC-215 Southbound

One lane and shoulder closed

Far Hills Ave Northbound on-ramp to CC-215/Summerlin Parkway Eastbound

• One lane and shoulder closed

#### **SUMMERLIN PARKWAY**

Westbound, Anasazi Dr to CC-215

One lane closed

#### **TRAIL**

Pedestrian/Cycle Trail, Far Hills Ave to Summerlin Parkway

Trail is detoured