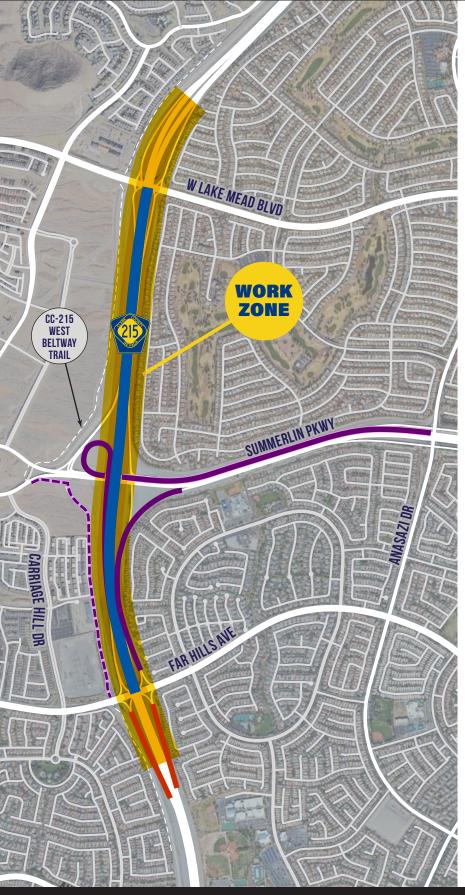

**CC-215/SUMMERLIN PARKWAY INTERCHANGE** 

## Northbound, Far Hills Ave to Lake Mead Blvd

• One lane and shoulder closed

#### Southbound, Lake Mead Blvd to Summerlin Parkway

One lane and shoulder closed

## Southbound, Summerlin Parkway to Far Hills Ave

• Two lanes and shoulder closed

# Summerlin Parkway Westbound on-ramp to CC-215 Southbound

One lane and shoulder closed

# Far Hills Ave Northbound on-ramp to CC-215/Summerlin Parkway Eastbound

One lane and shoulder closed

#### Westbound, Anasazi Dr to CC-215

One lane closed

# Pedestrian/Cycle Trail, Far Hills Ave to Summerlin Parkway

Trail is detoured