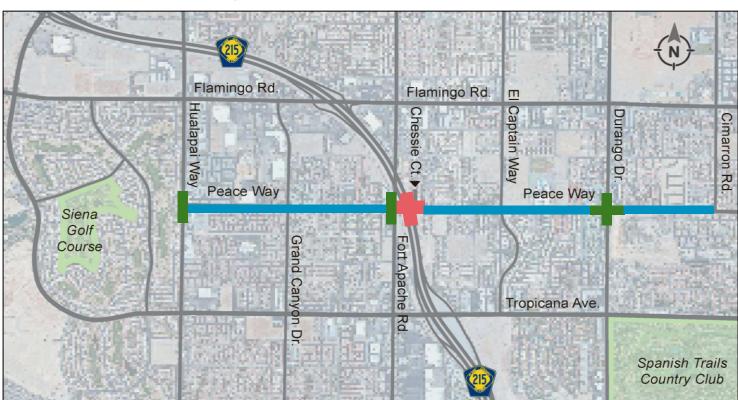

## **Traffic Restrictions for the week of May 19 to May 25**

- Westbound and Eastbound Peace Way reduced to 1 lane in each direction daily from 6:30 am to 4:30 pm between Cimarron Road and Chessie Court.
- Westbound and Eastbound Peace Way reduced to 1 lane in each direction daily from 6:30 am to 4:30 pm between Fort Apache Road and Hualapai Way.
- Intersection of Peace Way and Hualapai Way reduced to 2 lanes in each direction daily from 6:30 am to 4:30 pm.
- Intersection of Peace Way and Fort Apache Road reduced to 2 lanes in each direction daily from 6:30 am to 4:30 pm.
- At the intersection of Peace Way and Durango Drive, Durango Drive will be reduced to 2 lanes in each direction and Peace Way will be reduced to 1 lane in each direction daily from 6:30 am to 4:30 pm.
- CC215 between Flamingo Road and Tropicana Avenue reduced to 3 lanes in each direction during weekday and weekend daytime hours through summer 2025.