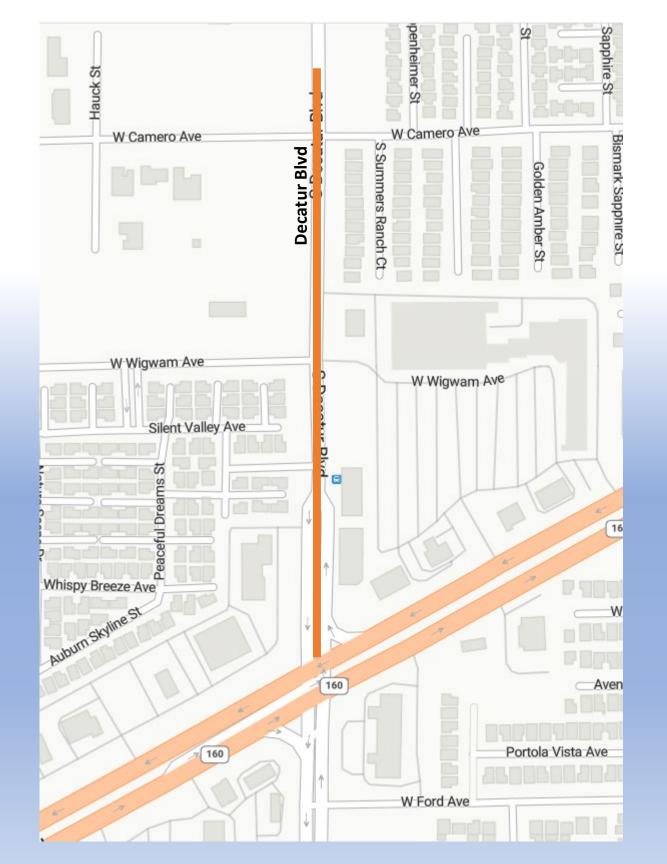

## **Traffic Restrictions June 1-7**

Decatur Blvd from Camero Ave to Blue Diamond Road
Working Hours 7:00am - 3:30pm
Lane Closure 7:00am-3:30pm

- 1 Lane Open SB from Camero to Blue Diamond w/ dedicated turn lanes.
- No Lane Impacts NB Decatur