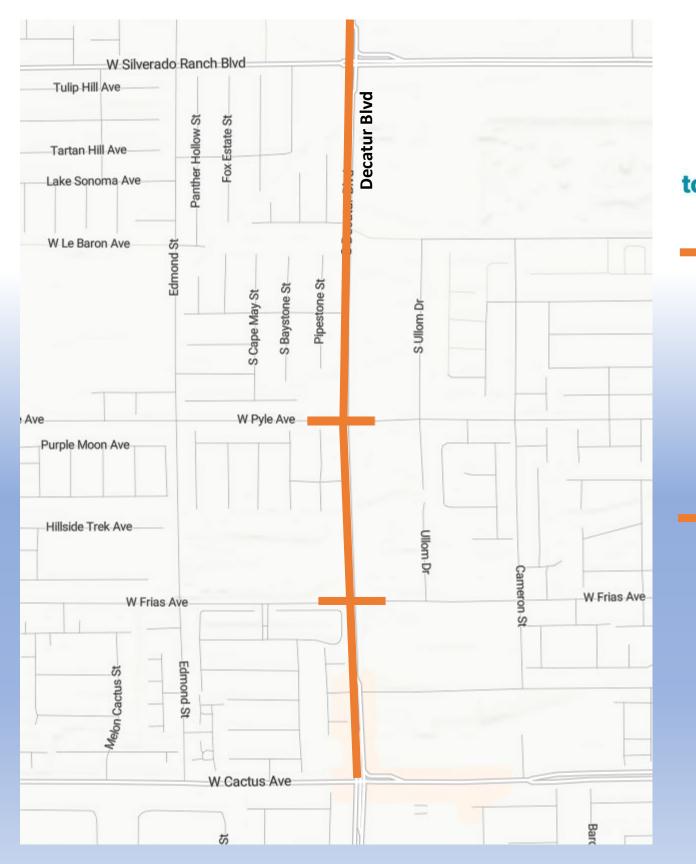

## **Traffic Restrictions June 1-7**

Decatur Blvd from Cactus Ave to Silverado Ranch
Working Hours 7:00am - 3:30pm
Lane Restrictions 24 Hours

- 1 Lane Open Northbound and Southbound Decatur between Cactus and Silverado Ranch.
- Dedicated Left Turn Lanes at Silverado Ranch.

Frias & Pyle Avenue
Working Hours 7:00am - 3:30pm
Lane Restrictions 24 Hours

- Half Road Closure
- 1 Lane Open Westbound and Eastbound at the intersection