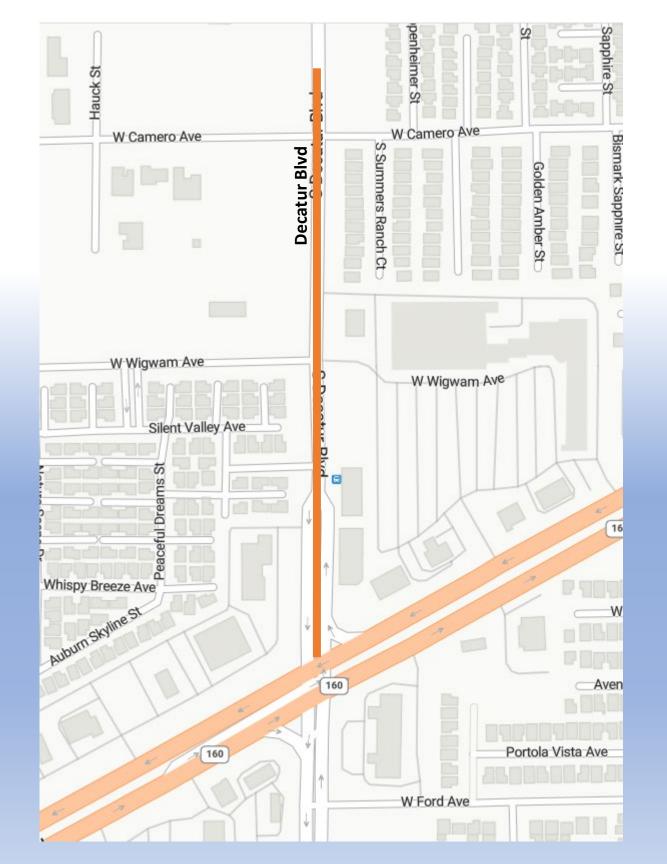

## **Traffic Restrictions June 8-14**

Decatur Blvd from Camero Ave to Blue Diamond Road
Working Hours 7:00am - 3:30pm
Lane Closure 7:00am-3:30pm

- 1 Lane Open SB & NB from Camero to Blue Diamond w/ dedicated turn lanes.
- 1 Turn Lane EB Blue Diamond to NB Decatur.