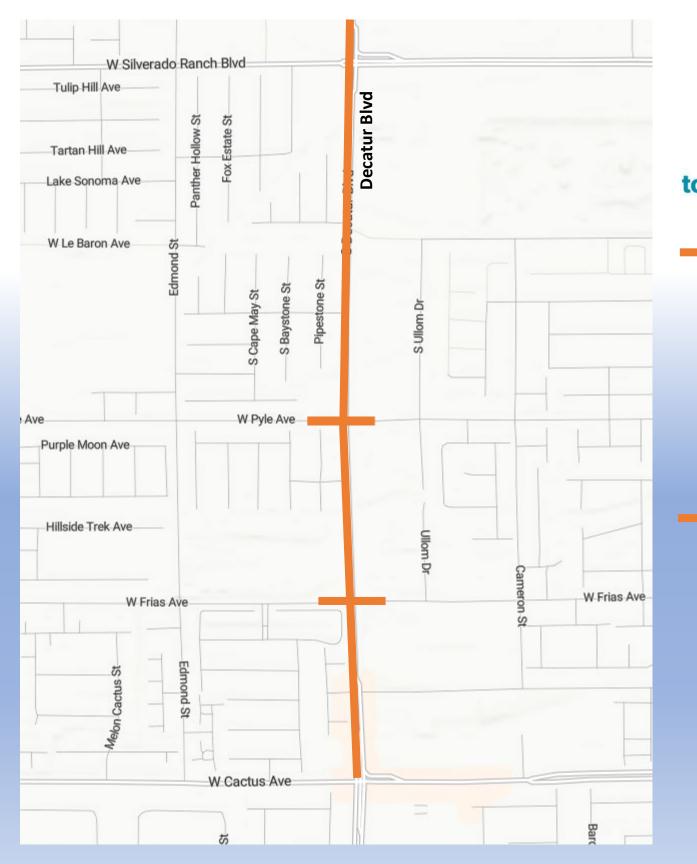

## **Traffic Restrictions June 8-14**

Decatur Blvd from Cactus Ave to Silverado Ranch
Working Hours 7:00am - 3:30pm
Lane Restrictions 24 Hours

- 1 Lane Open Northbound and Southbound Decatur between Cactus and Silverado Ranch.
- Dedicated Left Turn Lanes at Silverado Ranch.

Frias & Pyle Avenue
Working Hours 7:00am - 3:30pm
Lane Restrictions 24 Hours

- Half Road Closure
- 1 Lane Open Westbound and Eastbound at the intersection