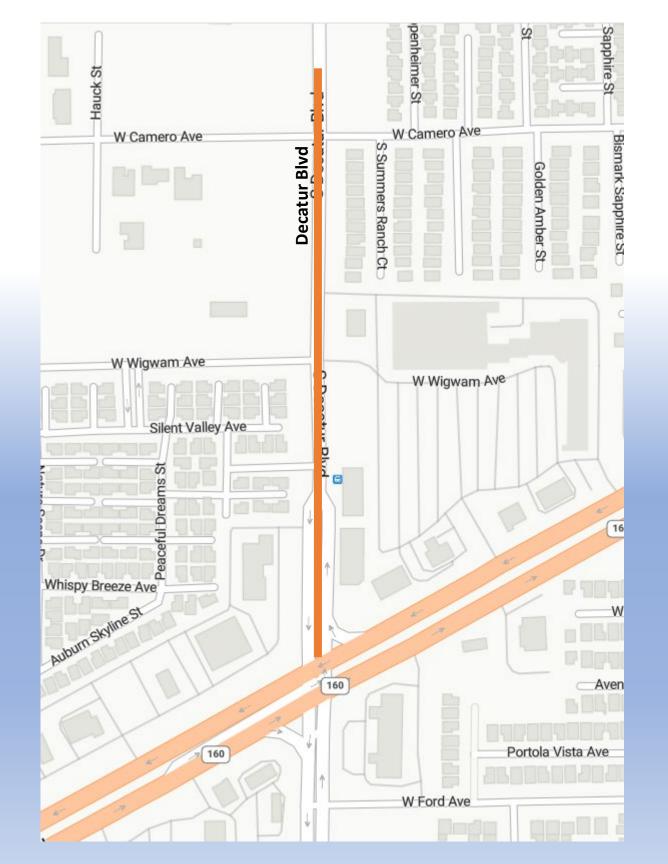

## **Traffic Restrictions** June 15-21

**Decatur Blvd from Camero Ave to Blue Diamond Road** Working Hours 7:00am - 3:30pm Lane Closure 7:00am-3:30pm 1 Lane Open SB & NB from Camero to Blue Diamond w/ dedicated turn lanes. 1 Turn Lane EB Blue Diamond to NB Decatur.