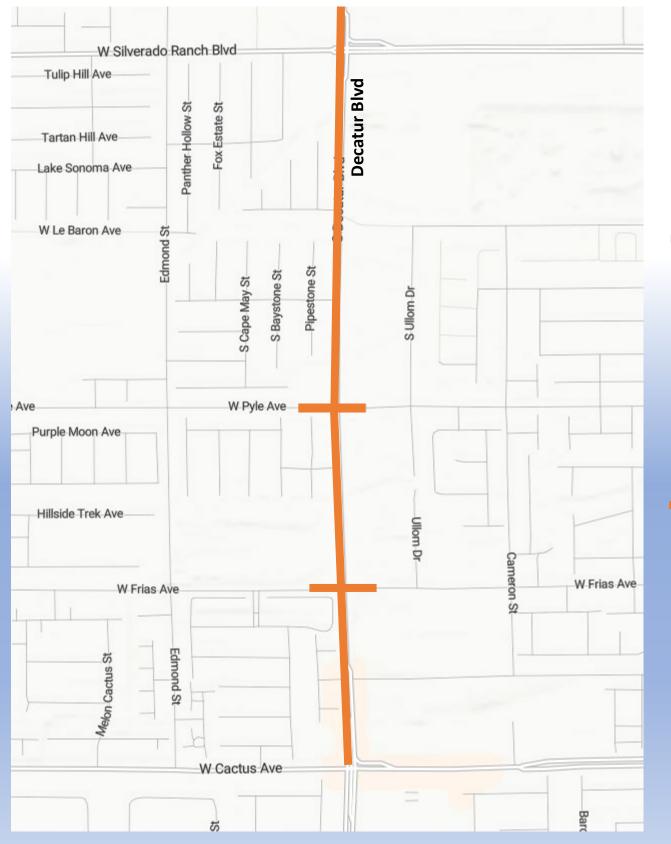

## **Traffic Restrictions** June 15-21

- **Decatur Blvd from Cactus Ave to Silverado Ranch** Working Hours 7:00am - 3:30pm **Lane Restrictions 24 Hours**
- 1 Lane Open Northbound and Southbound Decatur • between Cactus and Silverado Ranch.
- Dedicated Left Turn Lanes at Silverado Ranch. •

Frias & Pyle Avenue Working Hours 7:00am - 3:30pm Lane Restrictions 24 Hours

- Half Road Closure  $\bullet$
- 1 Lane Open Westbound and Eastbound at the ۲ intersection