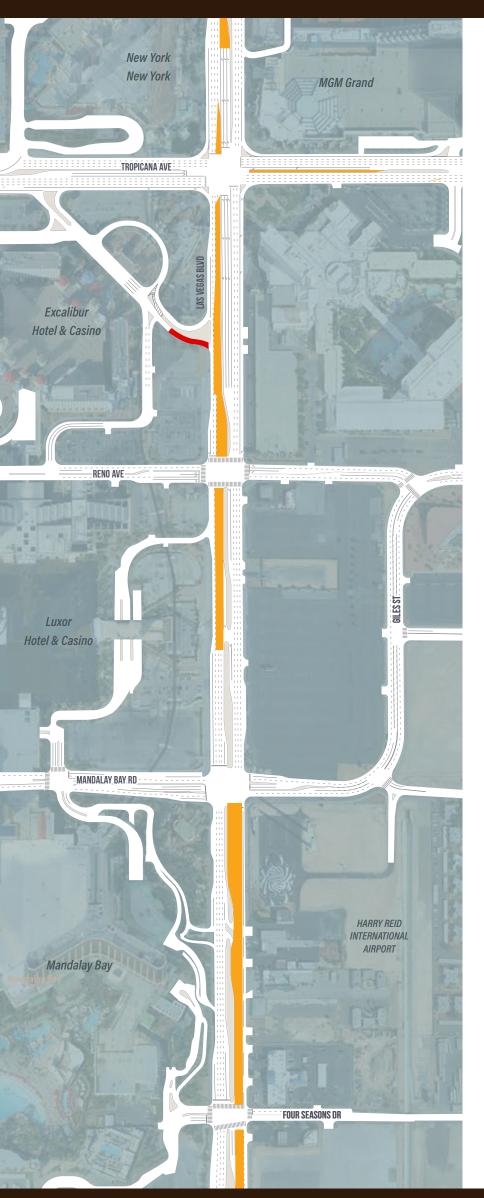

## LAS VEGAS BOULEVARD PHASE C & D (Russell Rd to Tropicana Ave)

## **Lane Restrictions and Closures**

## **WEEK OF JULY 21**

*Installation of new 12" waterline Communications/electrical work* 

## MONDAY-THURSDAY 12:00 AM-9:00 AM FRIDAY 12:00 AM-8:00 AM

- Southbound lane restrictions begin north of Tropicana Ave
- One lane open on Las Vegas Blvd southbound between Tropicana Ave and Mandalay Bay Rd
- One open left turn lane from westbound Tropicana Ave to southbound Las Vegas Blvd
- Excalibur exit onto southbound Las Vegas Blvd closed
- One lane open on Las Vegas Blvd northbound between Dewey Dr and Mandalay Bay Rd