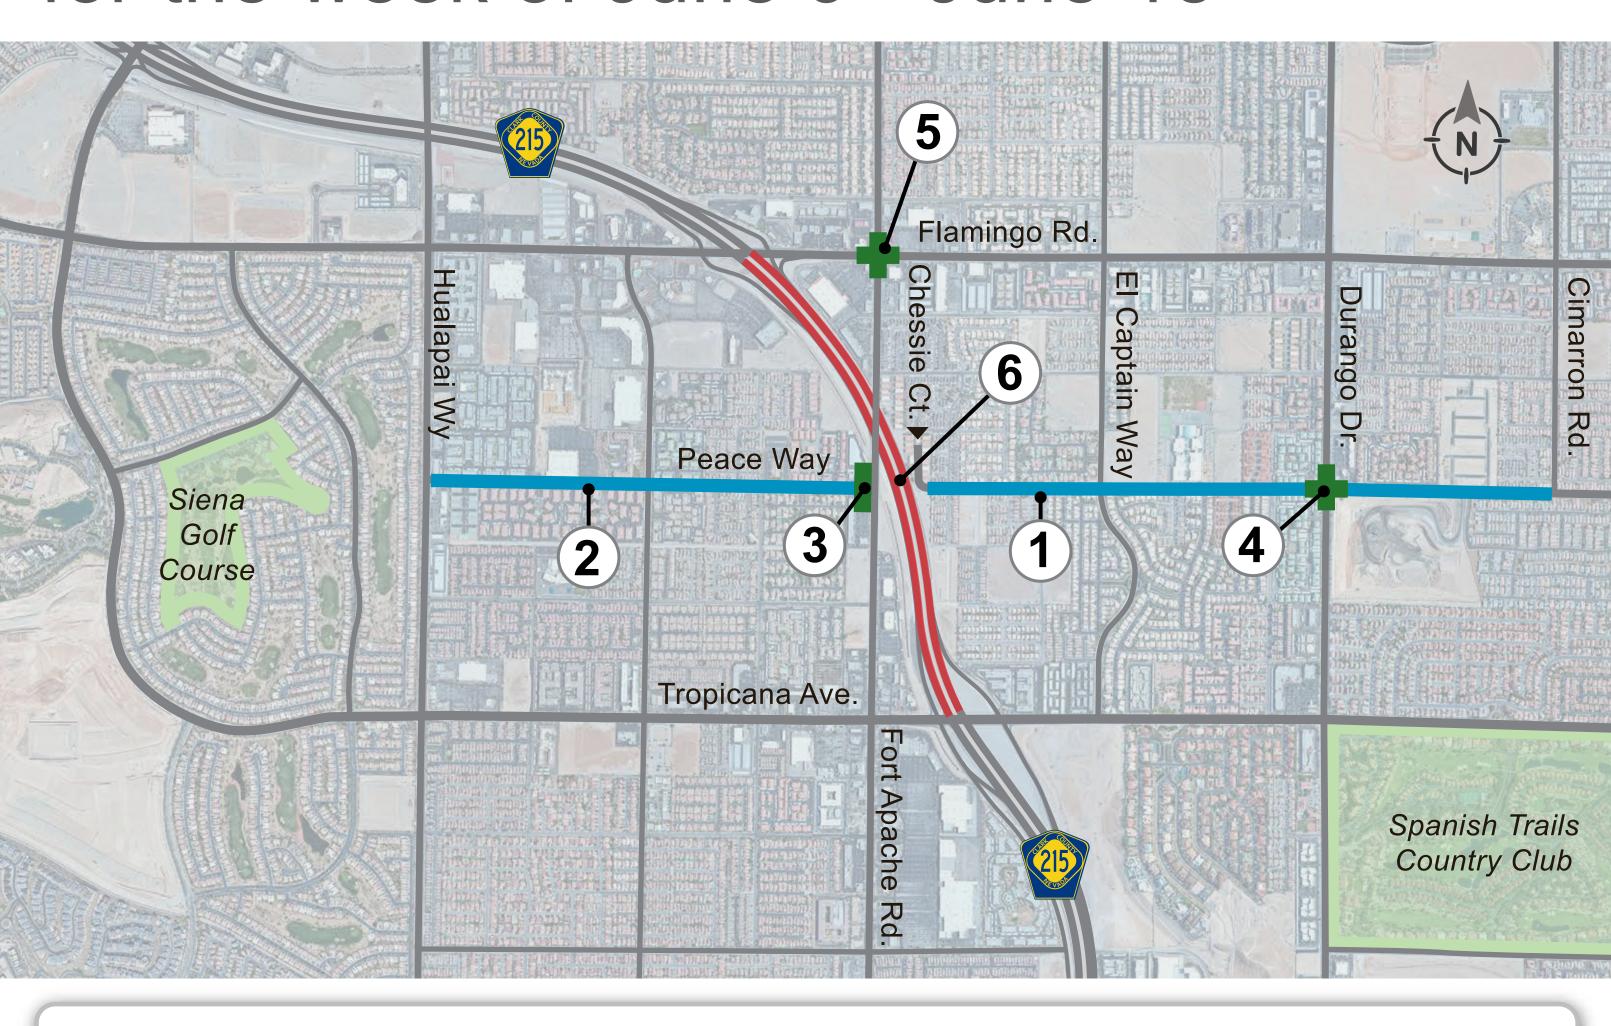

## LEGEND

- Peace Way reduced to 1 lane in each direction daily from 6:30 am to 4:30 pm between Cimarron Road and Chessie Court.
- Intersection of Peace Way and Fort Apache Road reduced to 2 lanes in each direction daily from 6:30 am to 4:30 pm.
- Intersection of Flamingo Road and Fort Apache Road reduced to 2 lanes in each direction daily from 6:30 am to 4:30 pm.

- Westbound and Eastbound Peace Way reduced to 1 lane in each direction daily from 6:30 am to 4:30 pm between Fort Apache Road and Hualapai Way.
- At the intersection of Peace Way and Durango Drive, Durango Drive will be reduced to 2 lanes in each direction and Peace Way will be reduced to 1 lane in each direction daily from 6:30 am to 4:30 pm.
- 6 CC215 between Flamingo Road and Tropicana Avenue reduced to 3 lanes in each direction during weekday and weekend daytime hours.