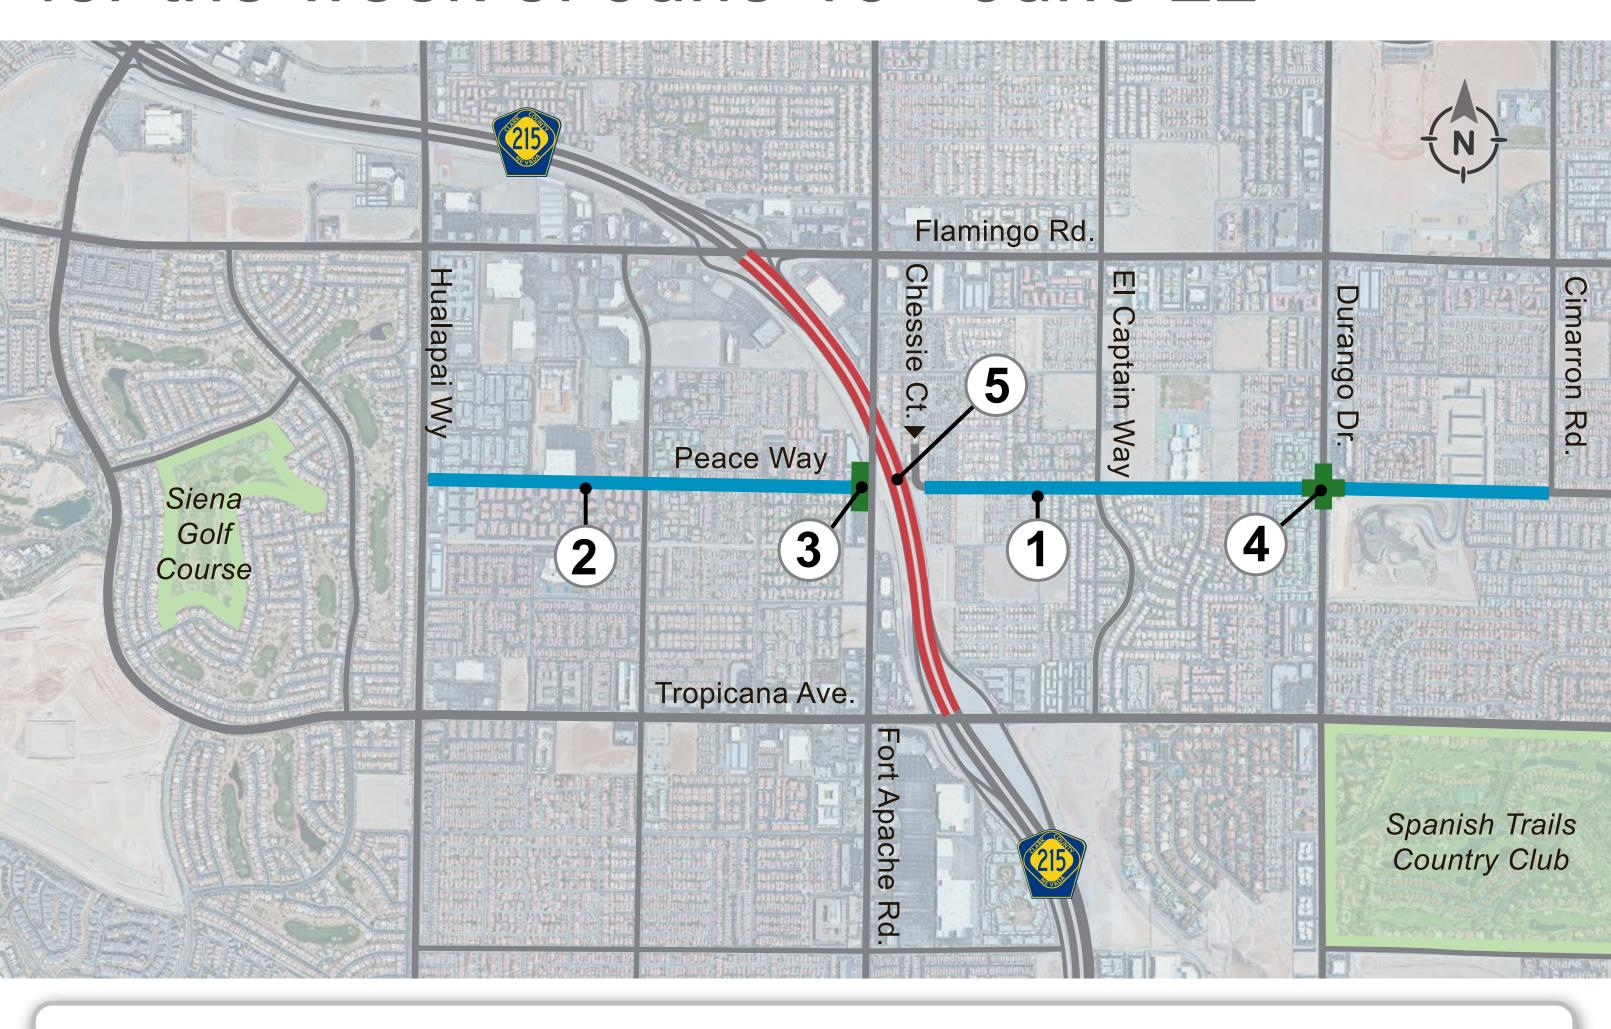

## LEGEND

Westbound and Eastbound
Peace Way reduced to 1 lane in
each direction daily from 6:30 am
to 4:30 pm between Cimarron
Road and Chessie Court.

Intersection of Peace Way and Fort Apache Road reduced to 2 lanes in each direction daily from 6:30 am to 4:30 pm.

Westbound and Eastbound
Peace Way reduced to 1 lane in
each direction daily from 6:30 am
to 4:30 pm between Fort Apache
Road and Hualapai Way.

At the intersection of Peace Way and Durango Drive, Durango Drive will be reduced to 2 lanes in each direction and Peace Way will be reduced to 1 lane in each direction daily from 6:30 am to 4:30 pm.

CC215 between Flamingo Road and Tropicana Avenue reduced to 3 lanes in each direction during weekday and weekend daytime hours through summer 2025.