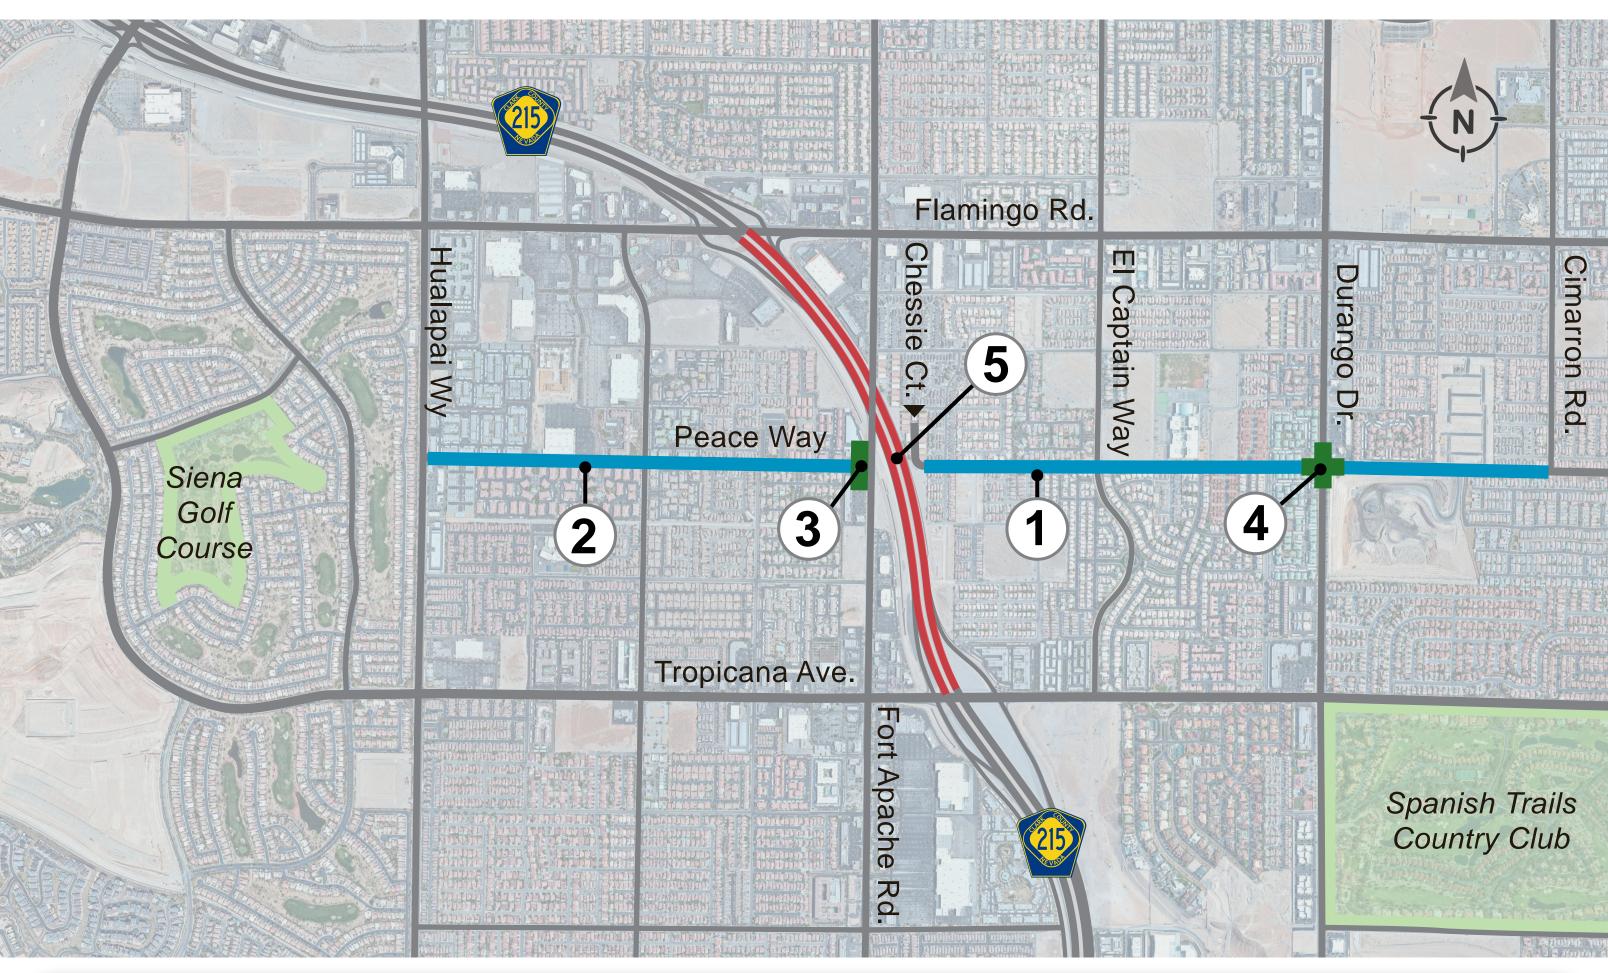

## Westbound and Eastbound

**Peace Way** reduced to 1 lane in each direction daily from 6:30 am to 4:30 pm between Cimarron Road and Chessie Court.

**Intersection of Peace Way and Fort Apache Road** reduced to 2 lanes in each direction daily from 6:30 am to 4:30 pm.

CC215 between Flamingo Road and Tropicana Avenue reduced to 3 lanes in each direction during weekday and weekend daytime hours through summer 2025.

Westbound and Eastbound Peace Way reduced to 1 lane in each direction daily from 6:30 am to 4:30 pm between Fort Apache Road and Hualapai Way.

At the intersection of Peace Way and Durango Drive, Durango Drive will be reduced to 2 lanes in each direction and Peace Way will be reduced to 1 lane in each direction daily from 6:30 am to 4:30 pm.