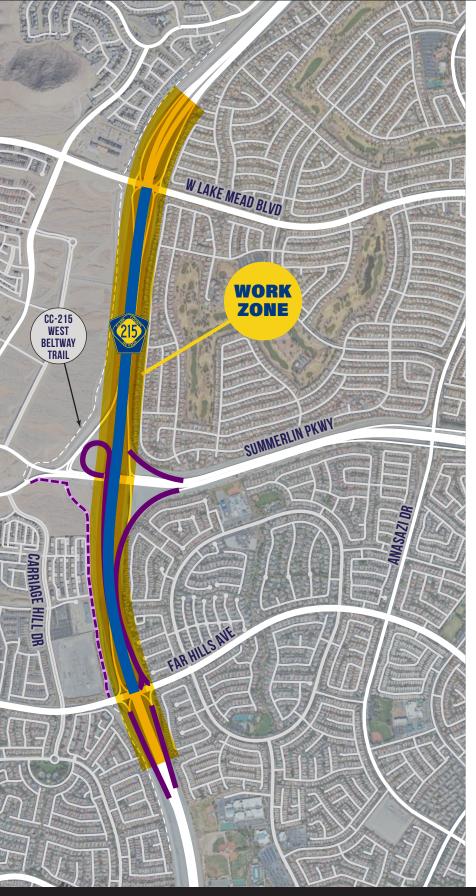

CC-215/SUMMERLIN PARKWAY INTERCHANGE

#### CC-215

 Northbound & Southbound, Far Hills Ave to Lake Mead Blvd

#### RAMPS

- CC-215 Northbound off-ramp to Far Hills Ave
- Far Hills Ave on-ramp to CC-215 Southbound
- Far Hills Ave Northbound on-ramp to Summerlin Parkway Eastbound
- Summerlin Parkway Westbound on-ramp to CC-215 Southbound

#### SUMMERLIN PARKWAY

 Westbound, new on-ramp to Northbound CC-215

#### TRAIL

 Pedestrian/Cycle Trail, Far Hills Ave to Summerlin Parkway