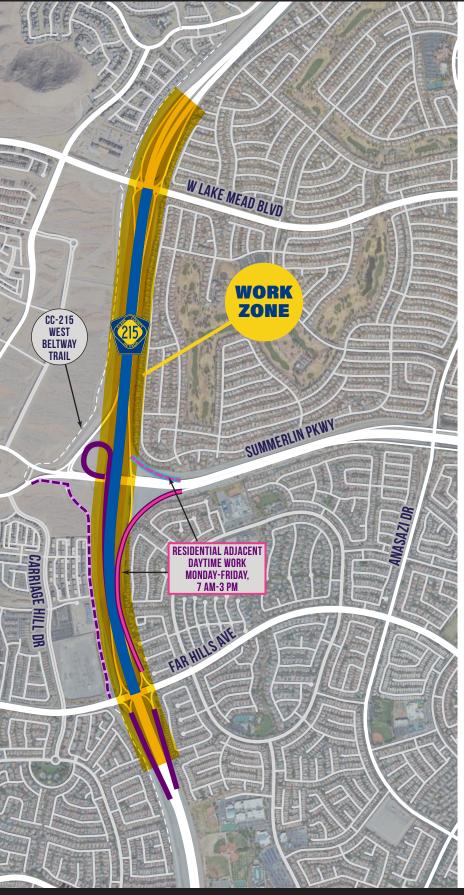

**CC-215/SUMMERLIN PARKWAY INTERCHANGE** 

### Northbound, Far Hills Ave to Lake Mead Blvd

One lane and shoulder closed

#### Southbound, Lake Mead Blvd to Summerlin Parkway

One lane and shoulder closed

# Southbound, Summerlin Parkway to Far Hills Ave

Two lanes and shoulder closed

## Summerlin Parkway Westbound on-ramp to CC-215 Southbound

• One lane and shoulder closed

## Far Hills Ave Northbound on-ramp to CC-215/Summerlin Parkway Eastbound

• One lane and shoulder closed

#### Far Hills Ave on-ramp to CC-215 Southbound

• One lane and shoulder closed

#### CC-215 Northbound off-ramp to Far Hills Ave

One lane and shoulder closed

## Pedestrian/Cycle Trail, Far Hills Ave to Summerlin Parkway

Trail is detoured