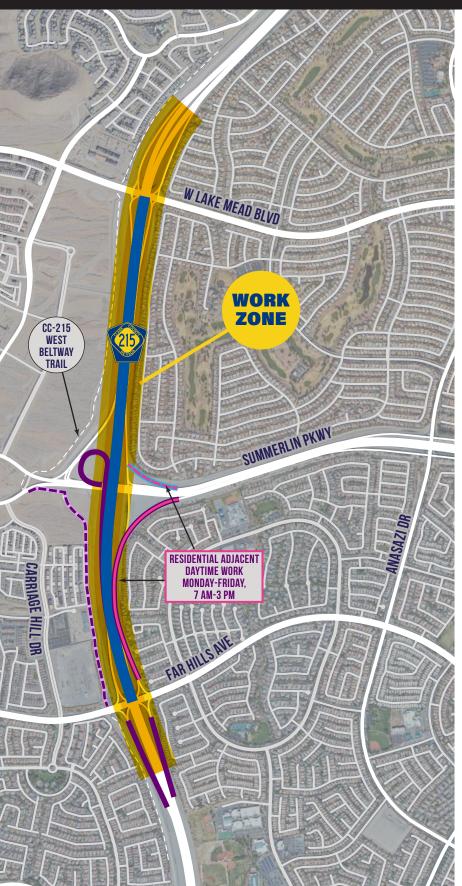

#### CC-215/SUMMERLIN PARKWAY INTERCHANGE

### **WEEK OF JUNE 15**

24/7

#### **CC-215**

#### Northbound, Far Hills Ave to Lake Mead Blvd

One lane and shoulder closed

#### Southbound, Lake Mead Blvd to Summerlin Parkway

One lane and shoulder closed

## Southbound, Summerlin Parkway to Far Hills Ave

Two lanes and shoulder closed

#### **RAMPS**

Summerlin Parkway Westbound on-ramp to CC-215 Southbound

One lane and shoulder closed

## Far Hills Ave Northbound on-ramp to CC-215/Summerlin Parkway Eastbound

• One lane and shoulder closed

#### Far Hills Ave on-ramp to CC-215 Southbound

One lane and shoulder closed

#### CC-215 Northbound off-ramp to Far Hills Ave

One lane and shoulder closed

#### **TRAIL**

Pedestrian/Cycle Trail, Far Hills Ave to Summerlin Parkway

Trail is detoured

#### **NEW RAMP CONSTRUCTION**

Westbound Summerlin Parkway on-ramp to CC-215 Northbound