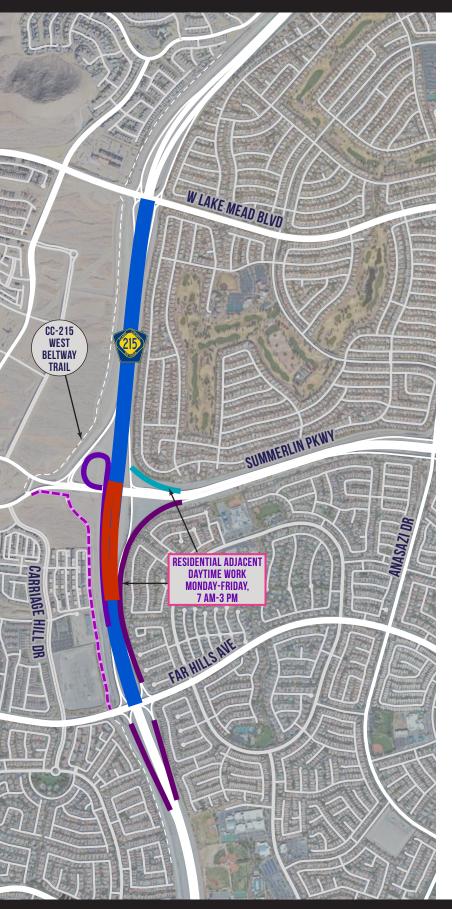

#### **CC-215**

Northbound, Far Hills Ave to Lake Mead Blvd

• One lane and shoulder closed

Southbound, Lake Mead Blvd to Summerlin Pkwy

One lane and shoulder closed

Southbound, Summerlin Pkwy to Far Hills Ave

Two lanes and shoulder closed

#### **RAMPS**

Summerlin Pkwy Westbound on-ramp to CC-215 Southbound

One lane and shoulder closed

Far Hills Ave Northbound on-ramp to CC-215/Summerlin Pkwy Eastbound

• One lane and shoulder closed

Far Hills Ave on-ramp to CC-215 Southbound

• One lane and shoulder closed

CC-215 Northbound off-ramp to Far Hills Ave

One lane and shoulder closed

#### **TRAIL**

Pedestrian/Cycle Trail, Far Hills Ave to Summerlin Parkway

Trail is detoured