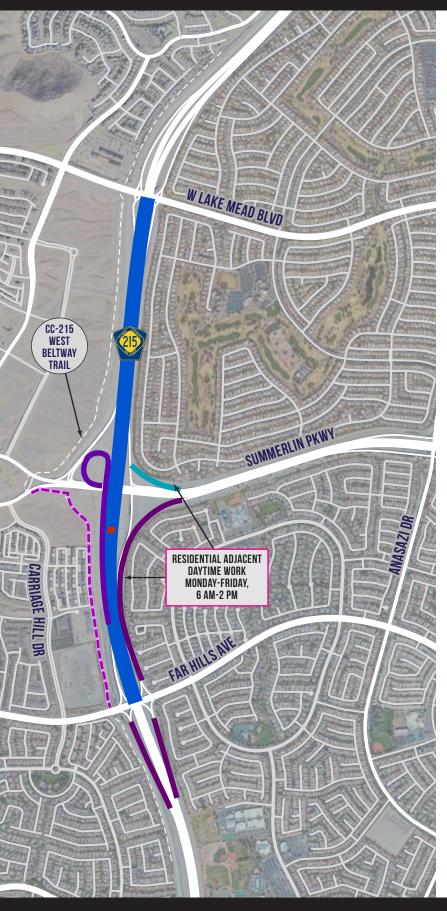

**CC-215/SUMMERLIN PARKWAY INTERCHANGE** 

# **WEEK OF JUNE 29**

## <u>CC-215</u>

#### Northbound, Far Hills Ave to Lake Mead Blvd

• One lane and shoulder closed

### Southbound,

#### Lake Mead Blvd to Summerlin Pkwy

• One lane and shoulder closed

### Southbound, Summerlin Pkwy to Far Hills Ave

• Two lanes and shoulder closed

## **RAMPS**

## Summerlin Pkwy Westbound on-ramp to CC-215 Southbound

One lane and shoulder closed

## Far Hills Ave Northbound on-ramp to CC-215/Summerlin Pkwy Eastbound

One lane and shoulder closed

### Far Hills Ave on-ramp to CC-215 Southbound

One lane and shoulder closed

#### CC-215 Northbound off-ramp to Far Hills Ave

• One lane and shoulder closed

## **TRAIL**

# Pedestrian/Cycle Trail, Far Hills Ave to Summerlin Pkwy

Trail is detoured

### **NEW RAMP CONSTRUCTION**

Westbound Summerlin Pkwy on-ramp to CC-215 Northbound