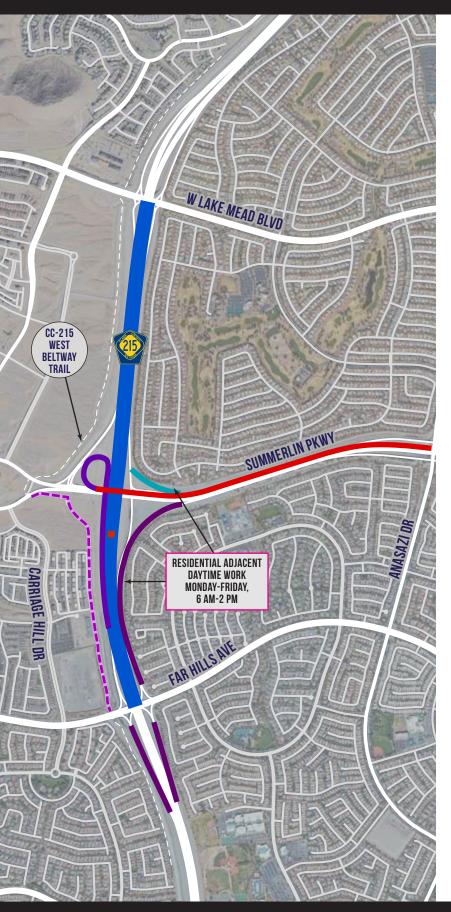

#### **SUMMERLIN PKWY**

Westbound, Anasazi Dr to Summerlin Pkwy on-ramp to Southbound CC-215

• ONE LANE OPEN

#### **CC-215**

Northbound,

Far Hills Ave to Lake Mead Blvd

One lane and shoulder closed

Southbound,

**Lake Mead Blvd to Summerlin Pkwy** 

One lane and shoulder closed

Southbound,

**Summerlin Pkwy to Far Hills Ave** 

Two lanes and shoulder closed

#### **RAMPS**

Summerlin Pkwy Westbound on-ramp to CC-215 Southbound

One lane and shoulder closed

Far Hills Ave Northbound on-ramp to CC-215/Summerlin Pkwy Eastbound

One lane and shoulder closed

Far Hills Ave on-ramp to CC-215 Southbound

One lane and shoulder closed

CC-215 Northbound off-ramp to Far Hills Ave

One lane and shoulder closed

#### **TRAIL**

Pedestrian/Cycle Trail, Far Hills Ave to Summerlin Pkwy

Trail is detoured

#### **NEW RAMP CONSTRUCTION**

Westbound Summerlin Pkwy on-ramp to CC-215 Northbound