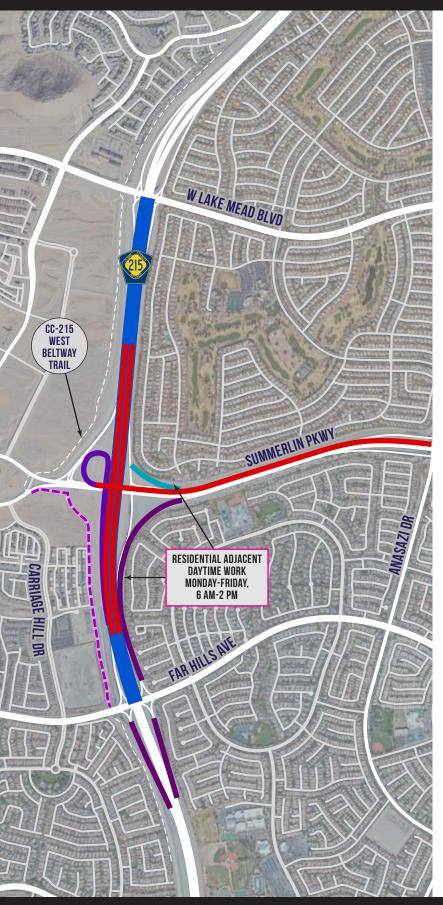

## CC-215/SUMMERLIN PARKWAY INTERCHANGE

# THURSDAY, JULY 17, 8PM-5AM

CC-215 Southbound, ½ mile north of Summerlin Pkwy to ½ mile south of Summerlin Pkwy

ONE LANE OPEN

CC-215 Northbound, ½ mile south of Summerlin Pkwy to ½ mile north of Summerlin Pkwy

ONE LANE OPEN

24/7

#### **SUMMERLIN PKWY**

Westbound, Anasazi Dr to Summerlin Pkwy on-ramp to Southbound CC-215

ONE LANE OPEN

#### **CC-215**

Northbound, Far Hills Ave to Lake Mead Blvd

One lane and shoulder closed

Southbound, Lake Mead Blvd to Summerlin Pkwy

One lane and shoulder closed

Southbound, Summerlin Pkwy to Far Hills Ave

Two lanes and shoulder closed

### **RAMPS**

Summerlin Pkwy Westbound on-ramp to CC-215 Southbound

One lane and shoulder closed

Far Hills Ave Northbound on-ramp to CC-215/Summerlin Pkwy Eastbound

One lane and shoulder closed

Far Hills Ave on-ramp to CC-215 Southbound

One lane and shoulder closed

CC-215 Northbound off-ramp to Far Hills Ave

One lane and shoulder closed

#### **TRAIL**

Pedestrian/Cycle Trail, Far Hills Ave to Summerlin Pkwy

Trail is detoured

#### **NEW RAMP CONSTRUCTION**

Westbound Summerlin Pkwy on-ramp to CC-215 Northbound