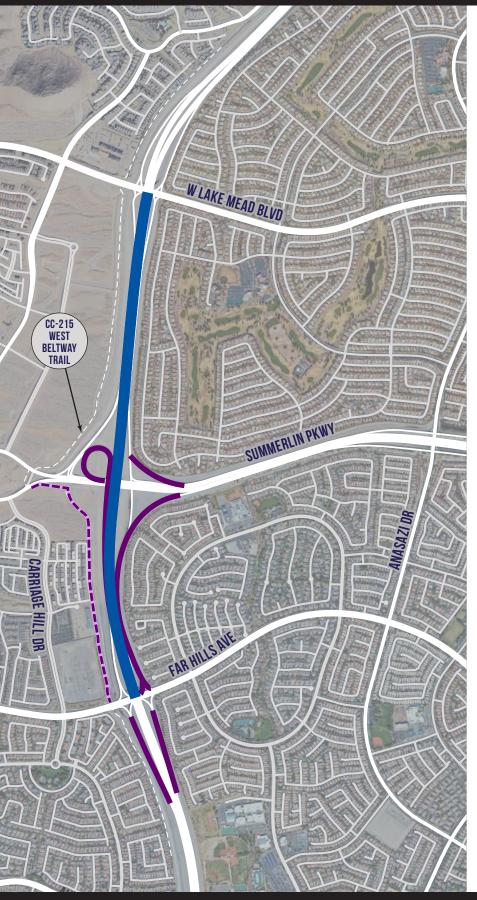

**CC-215/SUMMERLIN PARKWAY INTERCHANGE** 

### **WORK LOCATIONS**

#### CC-215

 Northbound & Southbound, Far Hills Ave to Lake Mead Blvd

#### RAMPS

- CC-215 Northbound off-ramp to Far Hills Ave
- Far Hills Ave on-ramp to CC-215 Southbound
- Far Hills Ave Northbound on-ramp to CC-215 Northbound/Summerlin Parkway Eastbound
- Summerlin Parkway Westbound on-ramp to CC-215 Southbound

#### SUMMERLIN PARKWAY

 Westbound, new on-ramp to Northbound CC-215

#### TRAIL

 Pedestrian/Cycle Trail, Far Hills Ave to Summerlin Parkway