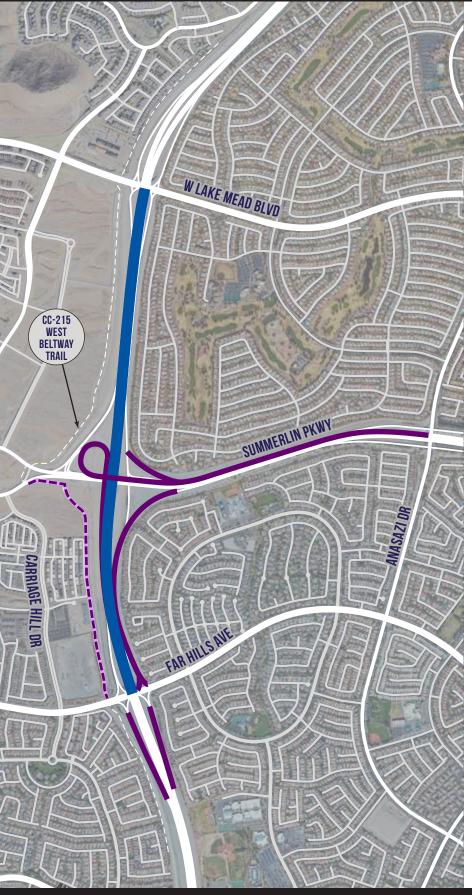

## CC-215/SUMMERLIN PARKWAY INTERCHANGE

### **WORK LOCATIONS**

#### CC-215

 Northbound & Southbound, Far Hills Ave to Lake Mead Blvd

#### **RAMPS**

- CC-215 Northbound off-ramp to Far Hills Ave
- Far Hills Ave on-ramp to CC-215 Southbound
- Far Hills Ave Northbound on-ramp to CC-215 Northbound/Summerlin Parkway Eastbound
- Summerlin Parkway Westbound on-ramp to CC-215 Southbound

#### SUMMERLIN PARKWAY

- Westbound, Anasazi Dr to Southbound CC-215 on-ramp
- Westbound, new on-ramp to Northbound CC-215

#### **TRAIL**

 Pedestrian/Cycle Trail, Far Hills Ave to Summerlin Parkway