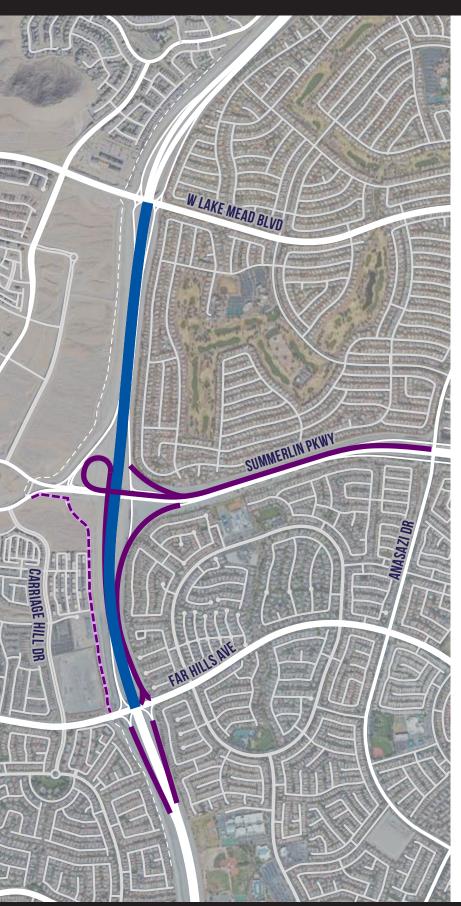

## CC-215/SUMMERLIN PARKWAY INTERCHANGE

### **WORK LOCATIONS**

#### **CC-215**

Northbound & Southbound,
Far Hills Ave to Lake Mead Blvd

#### **RAMPS**

- CC-215 Northbound off-ramp to Far Hills Ave
- Far Hills Ave on-ramp to CC-215 Southbound
- Far Hills Ave Northbound on-ramp to CC-215 Northbound/Summerlin Parkway Eastbound
- Summerlin Parkway Westbound on-ramp to CC-215 Southbound

#### SUMMERLIN PARKWAY

- Westbound, Anasazi Dr to Southbound CC-215 on-ramp
- Westbound, new on-ramp to Northbound CC-215

#### **TRAIL**

 Pedestrian/Cycle Trail, Far Hills Ave to Summerlin Parkway